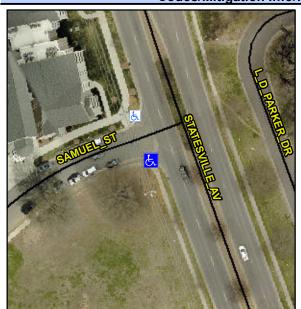

## Access Compliance Report Public Rights-of-Way (Curb Ramps)

 Intersection ID: 8637
 Main Street:
 STATESVILLE\_AV
 Cross Street:
 SAMUEL\_ST
 Location:
 SW

 ADA ID: 0C5A7323FC9B
 Ramp Type:
 Perp
 Initial Pass/Fail:
 Fail
 Overall Compliance:
 No
 Severity Score:
 30

## Field Measurements/Component Compliance

Street 1 Name
SAMUEL ST
Stop Condition-Street 2
StopSign
Street 2 Name
N/A
Stop Condition-Street 1
N/A

| Possible Solutions:           |
|-------------------------------|
| Remove & Replace Entire Ramp. |
|                               |
|                               |
|                               |
|                               |
| Surveyor Notes:               |
| N/A                           |
|                               |
|                               |
| PROW/ADA:                     |
| Not Found, R304.5.1, R304.2.2 |
|                               |
|                               |
|                               |
|                               |
|                               |
|                               |