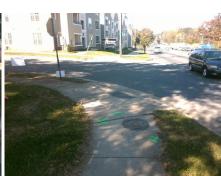

## Access Compliance Report Public Rights-of-Way (Curb Ramps)

 Intersection ID: 8637
 Main Street:
 STATESVILLE\_AV
 Cross Street:
 SAMUEL\_ST
 Location:
 SW

 ADA ID: 0C5A7323FC9B
 Ramp Type:
 Perp
 Initial Pass/Fail:
 Fail
 Overall Compliance:
 No
 Severity Score:
 30

## Field Measurements/Component Compliance

Street 1 Name
SAMUEL ST
Stop Condition-Street 2
StopSign
Street 2 Name
N/A
Stop Condition-Street 1
N/A

| Possible Solutions:           |
|-------------------------------|
| Remove & Replace Entire Ramp. |
|                               |
|                               |
|                               |
|                               |
| Surveyor Notes:               |
| N/A                           |
|                               |
|                               |
| PROW/ADA:                     |
| Not Found, R304.5.1, R304.2.2 |
|                               |
|                               |
|                               |
|                               |
|                               |
|                               |

Total Cost:

1850.00

| Field Measurements/Component Compilance |                       |      |                        |                             |      |  |  |  |
|-----------------------------------------|-----------------------|------|------------------------|-----------------------------|------|--|--|--|
| Compliance Description                  |                       | Data | Compliance Description |                             | Data |  |  |  |
| N/A                                     | Ramp Length (in)      | 93.0 | No                     | Ramp Slope (%)              | 9.6  |  |  |  |
| No                                      | Ramp Width (in)       | 33.0 | Yes                    | Ramp XSlope (%)             | 0.7  |  |  |  |
| N/A                                     | Flare Type LT         | N/A  | N/A                    | Flare Type RT               | N/A  |  |  |  |
| N/A                                     | Flare Slope LT (%)    | N/A  | N/A                    | Flare Slope RT (%)          | N/A  |  |  |  |
| N/A                                     | Flare Traversable LT? | N/A  | N/A                    | Flare Traversable RT?       | N/A  |  |  |  |
| N/A                                     | Landing Length (in)   | N/A  | N/A                    | DWS Provided?               | N/A  |  |  |  |
| N/A                                     | Landing Width (in)    | N/A  | N/A                    | DWS Contrast?               | N/A  |  |  |  |
| N/A                                     | Landing Slope (%)     | N/A  | N/A                    | DWS Length (in)             | N/A  |  |  |  |
| N/A                                     | Landing X Slope (%)   | N/A  | N/A                    | DWS Full Width?             | N/A  |  |  |  |
| N/A                                     | Landing Curb? (Y/N)   | N/A  | N/A                    | DWS Offset (in)             | N/A  |  |  |  |
| N/A                                     | Shared Landing?       | N/A  |                        |                             |      |  |  |  |
| N/A                                     | Gutter Ponding?       | N/A  | N/A                    | Gutter Slope (%)            | N/A  |  |  |  |
| N/A                                     | Gutter Lip Ht (in)    | N/A  | N/A                    | Gutter X Slope (%)          | N/A  |  |  |  |
| N/A                                     | Painted X Walk1?      | No   | N/A                    | Painted X Walk2?            | N/A  |  |  |  |
|                                         | X Walk 1 Direction    | To N |                        | X Walk 2 Direction          | N/A  |  |  |  |
| N/A                                     | X Walk 1 Width (in)   | N/A  | N/A                    | X Walk 2 Width (in)         | N/A  |  |  |  |
|                                         | X Walk 1 Slope (%)    | 2.0  |                        | X Walk 2 Slope (%)          | N/A  |  |  |  |
|                                         | X Walk 1 X Slope (%)  | 3.2  |                        | X Walk 2 X Slope (%)        | N/A  |  |  |  |
| N/A                                     | Ramp inside XWalk1?   | N/A  | N/A                    | Ramp inside XWalk2?         | N/A  |  |  |  |
|                                         | Road Slope (%)        | N/A  | N/A                    | Clear Space?                | N/A  |  |  |  |
|                                         | Road X Slope (%)      | N/A  | N/A                    | Clear Space to XWalk (in)   | N/A  |  |  |  |
| N/A                                     | Any Obstructions?     | N/A  | N/A                    | Storm Grate/Utility Hazard? | N/A  |  |  |  |
|                                         | Obstruction Type      |      |                        | Storm Grate/Utility Type    |      |  |  |  |
|                                         |                       | N/A  |                        |                             | N/A  |  |  |  |
|                                         |                       |      | Yes                    | Surface Condition? (G/P)    | Good |  |  |  |
| N/A                                     | 700                   |      |                        |                             |      |  |  |  |