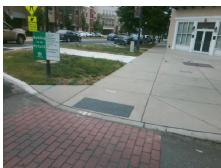

Surveyor Notes:

XWALK PAVERS

PROW/ADA:

R304.2.3, R305.1.4, R305.2

Total Cost: \$ 3200.00

| Compliance Description Data |                       | Compliance Description |     | Data                        |        |
|-----------------------------|-----------------------|------------------------|-----|-----------------------------|--------|
| N/A                         | Ramp Length (in)      | 64.0                   | Yes | BlendTrans Slope (%)        | 1.7    |
| Yes                         | Ramp Width (in)       | 68.0                   | Yes | BlendTrans XSlope (%)       | 1.9    |
| N/A                         | Flare Type LT         | Sloped                 | N/A | Flare Type RT               | Sloped |
| N/A                         | Flare Slope LT (%)    | N/A                    | No  | Flare Slope RT (%)          | N/A    |
| N/A                         | Flare Traversable LT? | No                     | N/A | Flare Traversable RT?       | Yes    |
| N/A                         | Landing Length (in)   | N/A                    | Yes | DWS Provided?               | Yes    |
| N/A                         | Landing Width (in)    | N/A                    | Yes | DWS Contrast?               | Yes    |
| N/A                         | Landing Slope (%)     | N/A                    | Yes | DWS Length (in)             | 24.0   |
| N/A                         | Landing X Slope (%)   | N/A                    | No  | DWS Full Width?             | No     |
| N/A                         | Landing Curb? (Y/N)   | No                     | No  | DWS Offset (in)             | 3.0    |
| N/A                         | Shared Landing?       | No                     |     |                             |        |
| Yes                         | Gutter Ponding?       | No                     | Yes | Gutter Slope (%)            | 3.9    |
| Yes                         | Gutter Lip Ht (in)    | 0.0                    | Yes | Gutter X Slope (%)          | 1.5    |
| N/A                         | Painted X Walk1?      | No                     | N/A | Painted X Walk2?            | N/A    |
|                             | X Walk 1 Direction    | To NW                  |     | X Walk 2 Direction          | N/A    |
|                             | X Walk 1 Width (in)   | N/A                    |     | X Walk 2 Width (in)         | N/A    |
|                             | X Walk 1 Slope (%)    | 2.3                    |     | X Walk 2 Slope (%)          | N/A    |
|                             | X Walk 1 X Slope (%)  | 2.4                    |     | X Walk 2 X Slope (%)        | N/A    |
| N/A                         | Ramp inside XWalk1?   | N/A                    | N/A | Ramp inside XWalk2?         | N/A    |
|                             | Road Slope (%)        | 2.4                    |     | Clear Space?                | Yes    |
|                             | Road X Slope (%)      | 2.3                    | N/A | Clear Space to XWalk (in)   | N/A    |
| Yes                         | Any Obstructions?     | No                     | Yes | Storm Grate/Utility Hazard? | No     |
|                             | Obstruction Type      |                        |     | Storm Grate/Utility Type    |        |
|                             |                       | N/A                    | l   |                             | N/A    |
|                             |                       |                        | Yes | Surface Condition? (G/P)    | Good   |
|                             |                       |                        | Yes | Curb Slope (%)              | 2.8    |
|                             |                       |                        |     |                             |        |