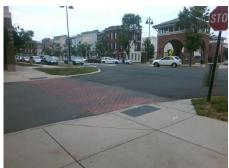

Surveyor Notes:

XWALK PAVERS

PROW/ADA:

R304.2.3, R305.1.4, R305.2

Total Cost: \$ 3200.00

| Compliance Description Data |                       | Compliance Description |     | Data                        |        |
|-----------------------------|-----------------------|------------------------|-----|-----------------------------|--------|
| N/A                         | Ramp Length (in)      | 64.0                   | Yes | BlendTrans Slope (%)        | 1.7    |
| Yes                         | Ramp Width (in)       | 68.0                   | Yes | BlendTrans XSlope (%)       | 1.9    |
| N/A                         | Flare Type LT         | Sloped                 | N/A | Flare Type RT               | Sloped |
| N/A                         | Flare Slope LT (%)    | N/A                    | No  | Flare Slope RT (%)          | N/A    |
| N/A                         | Flare Traversable LT? | No                     | N/A | Flare Traversable RT?       | Yes    |
| N/A                         | Landing Length (in)   | N/A                    | Yes | DWS Provided?               | Yes    |
| N/A                         | Landing Width (in)    | N/A                    | Yes | DWS Contrast?               | Yes    |
| N/A                         | Landing Slope (%)     | N/A                    | Yes | DWS Length (in)             | 24.0   |
| N/A                         | Landing X Slope (%)   | N/A                    | No  | DWS Full Width?             | No     |
| N/A                         | Landing Curb? (Y/N)   | No                     | No  | DWS Offset (in)             | 3.0    |
| N/A                         | Shared Landing?       | No                     |     |                             |        |
| Yes                         | Gutter Ponding?       | No                     | Yes | Gutter Slope (%)            | 3.9    |
| Yes                         | Gutter Lip Ht (in)    | 0.0                    | Yes | Gutter X Slope (%)          | 1.5    |
| N/A                         | Painted X Walk1?      | No                     | N/A | Painted X Walk2?            | N/A    |
|                             | X Walk 1 Direction    | To NW                  |     | X Walk 2 Direction          | N/A    |
|                             | X Walk 1 Width (in)   | N/A                    |     | X Walk 2 Width (in)         | N/A    |
|                             | X Walk 1 Slope (%)    | 2.3                    |     | X Walk 2 Slope (%)          | N/A    |
|                             | X Walk 1 X Slope (%)  | 2.4                    |     | X Walk 2 X Slope (%)        | N/A    |
| N/A                         | Ramp inside XWalk1?   | N/A                    | N/A | Ramp inside XWalk2?         | N/A    |
|                             | Road Slope (%)        | 2.4                    |     | Clear Space?                | Yes    |
|                             | Road X Slope (%)      | 2.3                    | N/A | Clear Space to XWalk (in)   | N/A    |
| Yes                         | Any Obstructions?     | No                     | Yes | Storm Grate/Utility Hazard? | No     |
|                             | Obstruction Type      |                        |     | Storm Grate/Utility Type    |        |
|                             |                       | N/A                    | l   |                             | N/A    |
|                             |                       |                        | Yes | Surface Condition? (G/P)    | Good   |
|                             |                       |                        | Yes | Curb Slope (%)              | 2.8    |
|                             |                       |                        |     |                             |        |