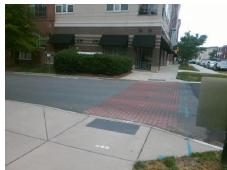

Surveyor Notes:

XWALK PAVERS

PROW/ADA:

R304.2.3, R305.1.4, R305.2

Total Cost: \$ 3200.00

| Compliance Description Data |                       | Compliance Description |     | Data                        |        |
|-----------------------------|-----------------------|------------------------|-----|-----------------------------|--------|
| N/A                         | Ramp Length (in)      | 64.0                   | Yes | BlendTrans Slope (%)        | 1.7    |
| Yes                         | Ramp Width (in)       | 68.0                   | Yes | BlendTrans XSlope (%)       | 1.9    |
| N/A                         | Flare Type LT         | Sloped                 | N/A | Flare Type RT               | Sloped |
| N/A                         | Flare Slope LT (%)    | N/A                    | No  | Flare Slope RT (%)          | N/A    |
| N/A                         | Flare Traversable LT? | No                     | N/A | Flare Traversable RT?       | Yes    |
| N/A                         | Landing Length (in)   | N/A                    | Yes | DWS Provided?               | Yes    |
| N/A                         | Landing Width (in)    | N/A                    | Yes | DWS Contrast?               | Yes    |
| N/A                         | Landing Slope (%)     | N/A                    | Yes | DWS Length (in)             | 24.0   |
| N/A                         | Landing X Slope (%)   | N/A                    | No  | DWS Full Width?             | No     |
| N/A                         | Landing Curb? (Y/N)   | No                     | No  | DWS Offset (in)             | 3.0    |
| N/A                         | Shared Landing?       | No                     |     |                             |        |
| Yes                         | Gutter Ponding?       | No                     | Yes | Gutter Slope (%)            | 3.9    |
| Yes                         | Gutter Lip Ht (in)    | 0.0                    | Yes | Gutter X Slope (%)          | 1.5    |
| N/A                         | Painted X Walk1?      | No                     | N/A | Painted X Walk2?            | N/A    |
|                             | X Walk 1 Direction    | To NW                  |     | X Walk 2 Direction          | N/A    |
|                             | X Walk 1 Width (in)   | N/A                    |     | X Walk 2 Width (in)         | N/A    |
|                             | X Walk 1 Slope (%)    | 2.3                    |     | X Walk 2 Slope (%)          | N/A    |
|                             | X Walk 1 X Slope (%)  | 2.4                    |     | X Walk 2 X Slope (%)        | N/A    |
| N/A                         | Ramp inside XWalk1?   | N/A                    | N/A | Ramp inside XWalk2?         | N/A    |
|                             | Road Slope (%)        | 2.4                    |     | Clear Space?                | Yes    |
|                             | Road X Slope (%)      | 2.3                    | N/A | Clear Space to XWalk (in)   | N/A    |
| Yes                         | Any Obstructions?     | No                     | Yes | Storm Grate/Utility Hazard? | No     |
|                             | Obstruction Type      |                        |     | Storm Grate/Utility Type    |        |
|                             |                       | N/A                    | l   |                             | N/A    |
|                             |                       |                        | Yes | Surface Condition? (G/P)    | Good   |
|                             |                       |                        | Yes | Curb Slope (%)              | 2.8    |
|                             |                       |                        |     |                             |        |