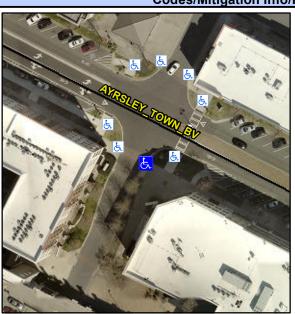

## Access Compliance Report Public Rights-of-Way (Curb Ramps)

Intersection ID: 10020275 Main Street: AYRSLEY\_TOWN\_BV Cross Street: N/A Location: S

ADA ID: 0C5CE8F323C4 Ramp Type: BlendTrans2 Initial Pass/Fail: Pass Overall Compliance: No Severity Score: 2.5

## Field Measurements/Component Compliance

Street 1 Name ENTRANCE
Stop Condition-Street 1 StopSign
Street 2 Name N/A
Stop Condition-Street 2 N/A

Possible Solutions:

Remove & Replace Curb Ramp With
Two New Directional Ramps or
Equivalent.