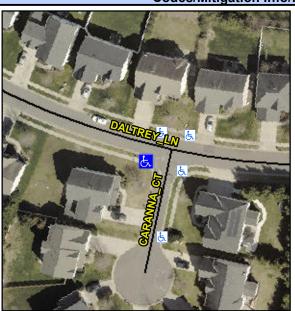

## **Access Compliance Report Public Rights-of-Way** (Curb Ramps)

Intersection ID: 43497 Main Street: DALTREY LN **Cross Street: CARANNA CT** Location: SW **Overall Compliance: No ADA ID: 0C5D2010BE4D** Ramp Type: PerpDiag Initial Pass/Fail: Fail Severity Score: 21.25