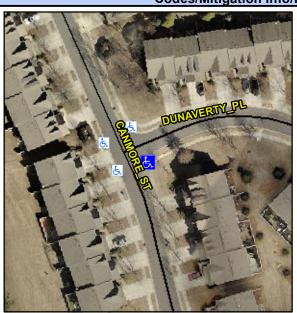

## Access Compliance Report Public Rights-of-Way (Curb Ramps)

Intersection ID: 50943 Main Street: CANMORE\_ST Cross Street: DUNAVERTY\_PL Location: SE

ADA ID: 0C5E492A51D2 Ramp Type: PerpDiag Initial Pass/Fail: Fail Overall Compliance: No Severity Score: 8.75