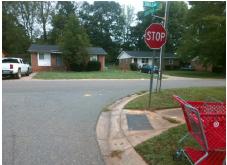

## Field Measurements/Component Compliance

Street 1 Name
Stop Condition-Street 2
Street 2 Name
Stop Condition-Street 1

LONGLEAF DR None LONGPOLE PL StopSign Possible Solutions:

Remove & Replace Curb Ramp With
Two New Directional Ramps or
Equivalent.

Surveyor Notes:

N/A

PROW/ADA:

Not Found, R304.5.3

Total Cost: \$ 3200.00

| Compliance Description |                       | Data | Compliance Description |                             | Data |
|------------------------|-----------------------|------|------------------------|-----------------------------|------|
| N/A                    | Ramp Length (in)      | 45.0 | Yes                    | Ramp Slope (%)              | 6.7  |
| Yes                    | Ramp Width (in)       | 48.0 | No                     | Ramp XSlope (%)             | 6.1  |
| N/A                    | Flare Type LT         | N/A  | N/A                    | Flare Type RT               | N/A  |
| N/A                    | Flare Slope LT (%)    | N/A  | N/A                    | Flare Slope RT (%)          | N/A  |
| N/A                    | Flare Traversable LT? | N/A  | N/A                    | Flare Traversable RT?       | N/A  |
| N/A                    | Landing Length (in)   | N/A  | N/A                    | DWS Provided?               | N/A  |
| N/A                    | Landing Width (in)    | N/A  | N/A                    | DWS Contrast?               | N/A  |
| N/A                    | Landing Slope (%)     | N/A  | N/A                    | DWS Length (in)             | N/A  |
| N/A                    | Landing X Slope (%)   | N/A  | N/A                    | DWS Full Width?             | N/A  |
| N/A                    | Landing Curb? (Y/N)   | N/A  | N/A                    | DWS Offset (in)             | N/A  |
| N/A                    | Shared Landing?       | N/A  |                        |                             |      |
| N/A                    | Gutter Ponding?       | N/A  | N/A                    | Gutter Slope (%)            | N/A  |
| N/A                    | Gutter Lip Ht (in)    | N/A  | N/A                    | Gutter X Slope (%)          | N/A  |
| N/A                    | Painted X Walk1?      | No   | N/A                    | Painted X Walk2?            | No   |
|                        | X Walk 1 Direction    | To N |                        | X Walk 2 Direction          | To W |
| N/A                    | X Walk 1 Width (in)   | N/A  | N/A                    | X Walk 2 Width (in)         | N/A  |
|                        | X Walk 1 Slope (%)    | 5.7  |                        | X Walk 2 Slope (%)          | 2.1  |
|                        | X Walk 1 X Slope (%)  | 3.0  |                        | X Walk 2 X Slope (%)        | 4.7  |
| N/A                    | Ramp inside XWalk1?   | N/A  | N/A                    | Ramp inside XWalk2?         | N/A  |
|                        | Road Slope (%)        | 3.1  | N/A                    | Clear Space?                | N/A  |
|                        | Road X Slope (%)      | 6.4  | N/A                    | Clear Space to XWalk (in)   | N/A  |
| N/A                    | Any Obstructions?     | N/A  | N/A                    | Storm Grate/Utility Hazard? | N/A  |
|                        | Obstruction Type      |      | l                      | Storm Grate/Utility Type    |      |
|                        |                       | N/A  |                        |                             | N/A  |
|                        |                       |      | Yes                    | Surface Condition? (G/P)    | Good |