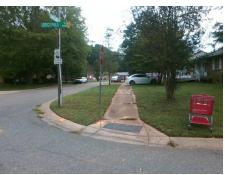

## Field Measurements/Component Compliance

Street 1 Name
Stop Condition-Street 2
Street 2 Name
Stop Condition-Street 1

LONGLEAF DR None LONGPOLE PL StopSign Possible Solutions:

Remove & Replace Curb Ramp With
Two New Directional Ramps or
Equivalent.

Surveyor Notes:

N/A

PROW/ADA:

Not Found, R304.5.3

Total Cost: \$ 3200.00

| Compliance Description |                       | Data | Compliance Description |                             | Data |
|------------------------|-----------------------|------|------------------------|-----------------------------|------|
| N/A                    | Ramp Length (in)      | 45.0 | Yes                    | Ramp Slope (%)              | 6.7  |
| Yes                    | Ramp Width (in)       | 48.0 | No                     | Ramp XSlope (%)             | 6.1  |
| N/A                    | Flare Type LT         | N/A  | N/A                    | Flare Type RT               | N/A  |
| N/A                    | Flare Slope LT (%)    | N/A  | N/A                    | Flare Slope RT (%)          | N/A  |
| N/A                    | Flare Traversable LT? | N/A  | N/A                    | Flare Traversable RT?       | N/A  |
| N/A                    | Landing Length (in)   | N/A  | N/A                    | DWS Provided?               | N/A  |
| N/A                    | Landing Width (in)    | N/A  | N/A                    | DWS Contrast?               | N/A  |
| N/A                    | Landing Slope (%)     | N/A  | N/A                    | DWS Length (in)             | N/A  |
| N/A                    | Landing X Slope (%)   | N/A  | N/A                    | DWS Full Width?             | N/A  |
| N/A                    | Landing Curb? (Y/N)   | N/A  | N/A                    | DWS Offset (in)             | N/A  |
| N/A                    | Shared Landing?       | N/A  |                        |                             |      |
| N/A                    | Gutter Ponding?       | N/A  | N/A                    | Gutter Slope (%)            | N/A  |
| N/A                    | Gutter Lip Ht (in)    | N/A  | N/A                    | Gutter X Slope (%)          | N/A  |
| N/A                    | Painted X Walk1?      | No   | N/A                    | Painted X Walk2?            | No   |
|                        | X Walk 1 Direction    | To N |                        | X Walk 2 Direction          | To W |
| N/A                    | X Walk 1 Width (in)   | N/A  | N/A                    | X Walk 2 Width (in)         | N/A  |
|                        | X Walk 1 Slope (%)    | 5.7  |                        | X Walk 2 Slope (%)          | 2.1  |
|                        | X Walk 1 X Slope (%)  | 3.0  |                        | X Walk 2 X Slope (%)        | 4.7  |
| N/A                    | Ramp inside XWalk1?   | N/A  | N/A                    | Ramp inside XWalk2?         | N/A  |
|                        | Road Slope (%)        | 3.1  | N/A                    | Clear Space?                | N/A  |
|                        | Road X Slope (%)      | 6.4  | N/A                    | Clear Space to XWalk (in)   | N/A  |
| N/A                    | Any Obstructions?     | N/A  | N/A                    | Storm Grate/Utility Hazard? | N/A  |
|                        | Obstruction Type      |      | l                      | Storm Grate/Utility Type    |      |
|                        |                       | N/A  |                        |                             | N/A  |
|                        |                       |      | Yes                    | Surface Condition? (G/P)    | Good |