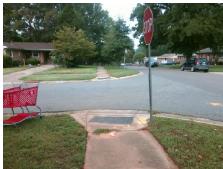

## Field Measurements/Component Compliance

Street 1 Name
Stop Condition-Street 2
Street 2 Name
Stop Condition-Street 1

LONGLEAF DR None LONGPOLE PL StopSign Possible Solutions:

Remove & Replace Curb Ramp With
Two New Directional Ramps or
Equivalent.

Surveyor Notes:

N/A

PROW/ADA:

Not Found, R304.5.3

Total Cost: \$ 3200.00

| Compliance Description |                       | Data | Compliance Description |                             | Data |
|------------------------|-----------------------|------|------------------------|-----------------------------|------|
| N/A                    | Ramp Length (in)      | 45.0 | Yes                    | Ramp Slope (%)              | 6.7  |
| Yes                    | Ramp Width (in)       | 48.0 | No                     | Ramp XSlope (%)             | 6.1  |
| N/A                    | Flare Type LT         | N/A  | N/A                    | Flare Type RT               | N/A  |
| N/A                    | Flare Slope LT (%)    | N/A  | N/A                    | Flare Slope RT (%)          | N/A  |
| N/A                    | Flare Traversable LT? | N/A  | N/A                    | Flare Traversable RT?       | N/A  |
| N/A                    | Landing Length (in)   | N/A  | N/A                    | DWS Provided?               | N/A  |
| N/A                    | Landing Width (in)    | N/A  | N/A                    | DWS Contrast?               | N/A  |
| N/A                    | Landing Slope (%)     | N/A  | N/A                    | DWS Length (in)             | N/A  |
| N/A                    | Landing X Slope (%)   | N/A  | N/A                    | DWS Full Width?             | N/A  |
| N/A                    | Landing Curb? (Y/N)   | N/A  | N/A                    | DWS Offset (in)             | N/A  |
| N/A                    | Shared Landing?       | N/A  |                        |                             |      |
| N/A                    | Gutter Ponding?       | N/A  | N/A                    | Gutter Slope (%)            | N/A  |
| N/A                    | Gutter Lip Ht (in)    | N/A  | N/A                    | Gutter X Slope (%)          | N/A  |
| N/A                    | Painted X Walk1?      | No   | N/A                    | Painted X Walk2?            | No   |
|                        | X Walk 1 Direction    | To N |                        | X Walk 2 Direction          | To W |
| N/A                    | X Walk 1 Width (in)   | N/A  | N/A                    | X Walk 2 Width (in)         | N/A  |
|                        | X Walk 1 Slope (%)    | 5.7  |                        | X Walk 2 Slope (%)          | 2.1  |
|                        | X Walk 1 X Slope (%)  | 3.0  |                        | X Walk 2 X Slope (%)        | 4.7  |
| N/A                    | Ramp inside XWalk1?   | N/A  | N/A                    | Ramp inside XWalk2?         | N/A  |
|                        | Road Slope (%)        | 3.1  | N/A                    | Clear Space?                | N/A  |
|                        | Road X Slope (%)      | 6.4  | N/A                    | Clear Space to XWalk (in)   | N/A  |
| N/A                    | Any Obstructions?     | N/A  | N/A                    | Storm Grate/Utility Hazard? | N/A  |
|                        | Obstruction Type      |      | l                      | Storm Grate/Utility Type    |      |
|                        |                       | N/A  |                        |                             | N/A  |
|                        |                       |      | Yes                    | Surface Condition? (G/P)    | Good |