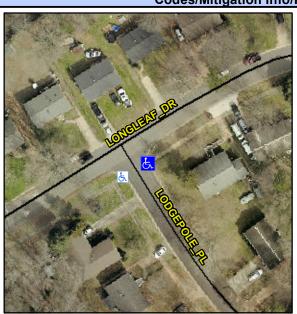

## Access Compliance Report Public Rights-of-Way (Curb Ramps)

Intersection ID: 23782 Main Street: LODGEPOLE\_PL Cross Street: LONGLEAF\_DR Location: SE

ADA ID: 0C5F0E9BFCF7 Ramp Type: PerpDiag Initial Pass/Fail: Fail Overall Compliance: No Severity Score: 12.5