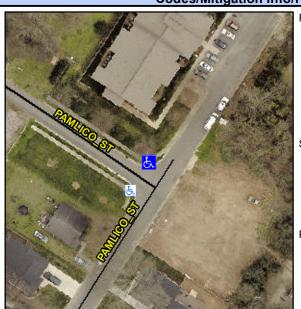

## Access Compliance Report Public Rights-of-Way (Curb Ramps)

Intersection ID: 12385 Main Street: PAMLICO\_ST Cross Street: N/A Location: N

ADA ID: 0C606DB7FDC6 Ramp Type: Perp Initial Pass/Fail: Fail Overall Compliance: No Severity Score: 8.75

## Field Measurements/Component Compliance

Street 1 Name PAMLICO ST
Stop Condition-Street 2 StopSign
Street 2 Name N/A
Stop Condition-Street 1 N/A

Possible Solutions:

Remove & Replace Entire Ramp.

No
N/A
N/A
N/A
Surveyor Notes: