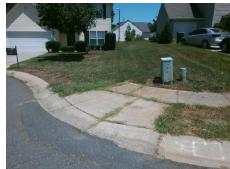

## Access Compliance Report Public Rights-of-Way (Curb Ramps)

Intersection ID: 10018240 Main Street: BIRCHSTONE\_LN Cross Street: N/A Location: E

ADA ID: 0C62B495DE82 Ramp Type: Perp Initial Pass/Fail: Fail Overall Compliance: No Severity Score: 8.75