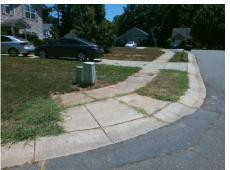

## Access Compliance Report Public Rights-of-Way (Curb Ramps)

Intersection ID: 10018240 Main Street: BIRCHSTONE\_LN Cross Street: N/A Location: E

ADA ID: 0C62B495DE82 Ramp Type: Perp Initial Pass/Fail: Fail Overall Compliance: No Severity Score: 8.75