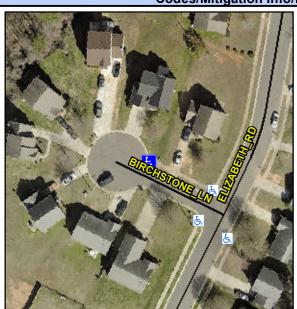

## Access Compliance Report Public Rights-of-Way (Curb Ramps)

Intersection ID: 10018240 Main Street: BIRCHSTONE\_LN Cross Street: N/A Location: E

ADA ID: 0C62B495DE82 Ramp Type: Perp Initial Pass/Fail: Fail Overall Compliance: No Severity Score: 8.75