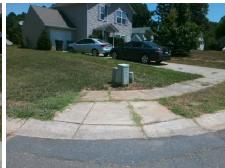

## Access Compliance Report Public Rights-of-Way (Curb Ramps)

Intersection ID: 10018240 Main Street: BIRCHSTONE\_LN Cross Street: N/A Location: E

ADA ID: 0C62B495DE82 Ramp Type: Perp Initial Pass/Fail: Fail Overall Compliance: No Severity Score: 8.75