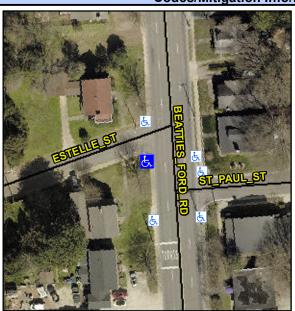

## **Access Compliance Report Public Rights-of-Way** (Curb Ramps)

Intersection ID: 8737 Main Street: BEATTIES FORD RD Cross Street: ST PAUL ST Location: SW **Overall Compliance: No Severity Score:** ADA ID: 0C65E0B60133 Ramp Type: PerpDiag Initial Pass/Fail: Fail 37.5

**Codes/Mitigation Info/Possible Solution** 

None

**ESTELLE ST** 

StopSign

## Field Measurements/Component Compliance

Street 1 Name **BEATTIES FORD RD** Stop Condition-Street 2 Street 2 Name Stop Condition-Street 1

Two New Directional Ramps or Equivalent. Surveyor Notes: N/A

R304.2.2, R304.5.3