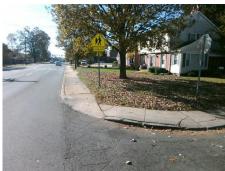

## **Access Compliance Report Public Rights-of-Way** (Curb Ramps)

Intersection ID: 8737 Main Street: BEATTIES FORD RD Cross Street: ST PAUL ST Location: SW **Overall Compliance: No Severity Score:** ADA ID: 0C65E0B60133 Ramp Type: PerpDiag Initial Pass/Fail: Fail 37.5

## Field Measurements/Component Compliance

Street 1 Name **BEATTIES FORD RD** Stop Condition-Street 2 Street 2 Name Stop Condition-Street 1

Two New Directional Ramps or Equivalent. Surveyor Notes: N/A

R304.2.2, R304.5.3

PROW/ADA:

Possible Solutions:

N/A Remove & Replace Curb Ramp With Yes N/A N/A

Total Cost: 3200.00 Compliance Description Data Compliance Description Data No 10.6 Ramp Length (in) 44.0 Ramp Slope (%) No Ramp XSlope (%) Ramp Width (in) 60.0 9.4 N/A Flare Type LT N/A Flare Type RT N/A N/A N/A Flare Slope RT (%) N/A Flare Slope LT (%) Flare Traversable LT? N/A N/A Flare Traversable RT? N/A Landing Length (in) N/A N/A **DWS Provided?** N/A Landing Width (in) N/A N/A **DWS Contrast?** N/A N/A N/A Landing Slope (%) DWS Length (in) N/A Landing X Slope (%) N/A N/A DWS Full Width? N/A Landing Curb? (Y/N) N/A N/A DWS Offset (in) N/A N/A Shared Landing? **Gutter Ponding?** N/A N/A Gutter Slope (%) N/A Gutter Lip Ht (in) N/A N/A Gutter X Slope (%) N/A Painted X Walk1? No N/A Painted X Walk2? No X Walk 1 Direction To E X Walk 2 Direction To N N/A X Walk 1 Width (in) X Walk 2 Width (in) N/A X Walk 1 Slope (%) 6.7 X Walk 2 Slope (%) 2.4 X Walk 2 X Slope (%) X Walk 1 X Slope (%) 0.1 3.6 N/A N/A Ramp inside XWalk2? N/A Ramp inside XWalk1? Road Slope (%) 5.0 N/A Clear Space? N/A N/A Road X Slope (%) 5.6 Clear Space to XWalk (in) N/A N/A N/A N/A Any Obstructions? Storm Grate/Utility Hazard? N/A **Obstruction Type** Storm Grate/Utility Type N/A N/A Yes Surface Condition? (G/P) Good