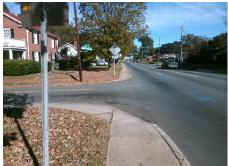

## **Access Compliance Report Public Rights-of-Way** (Curb Ramps)

Intersection ID: 8737 Main Street: BEATTIES FORD RD Cross Street: ST PAUL ST Location: SW **Overall Compliance: No Severity Score:** ADA ID: 0C65E0B60133 Ramp Type: PerpDiag Initial Pass/Fail: Fail 37.5

## Field Measurements/Component Compliance

Street 1 Name **BEATTIES FORD RD** Stop Condition-Street 2 Street 2 Name Stop Condition-Street 1

Two New Directional Ramps or Equivalent. Surveyor Notes: N/A

R304.2.2, R304.5.3

PROW/ADA:

Possible Solutions:

N/A Remove & Replace Curb Ramp With Yes N/A N/A

Total Cost: 3200.00 Compliance Description Data Compliance Description Data No 10.6 Ramp Length (in) 44.0 Ramp Slope (%) No Ramp XSlope (%) Ramp Width (in) 60.0 9.4 N/A Flare Type LT N/A Flare Type RT N/A N/A N/A Flare Slope RT (%) N/A Flare Slope LT (%) Flare Traversable LT? N/A N/A Flare Traversable RT? N/A Landing Length (in) N/A N/A **DWS Provided?** N/A Landing Width (in) N/A N/A **DWS Contrast?** N/A N/A N/A Landing Slope (%) DWS Length (in) N/A Landing X Slope (%) N/A N/A DWS Full Width? N/A Landing Curb? (Y/N) N/A N/A DWS Offset (in) N/A N/A Shared Landing? **Gutter Ponding?** N/A N/A Gutter Slope (%) N/A Gutter Lip Ht (in) N/A N/A Gutter X Slope (%) N/A Painted X Walk1? No N/A Painted X Walk2? No X Walk 1 Direction To E X Walk 2 Direction To N N/A X Walk 1 Width (in) X Walk 2 Width (in) N/A X Walk 1 Slope (%) 6.7 X Walk 2 Slope (%) 2.4 X Walk 2 X Slope (%) X Walk 1 X Slope (%) 0.1 3.6 N/A N/A Ramp inside XWalk2? N/A Ramp inside XWalk1? Road Slope (%) 5.0 N/A Clear Space? N/A N/A Road X Slope (%) 5.6 Clear Space to XWalk (in) N/A N/A N/A N/A Any Obstructions? Storm Grate/Utility Hazard? N/A **Obstruction Type** Storm Grate/Utility Type N/A N/A Yes Surface Condition? (G/P) Good