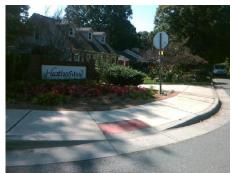

## **Access Compliance Report Public Rights-of-Way** (Curb Ramps)

8.75

N/A

Good

22.9

Intersection ID: 12777 Main Street: HEATHERWOOD LN **Cross Street: PENCE RD** Location: SE ADA ID: 0C68DF4DF604 Ramp Type: BlendTrans1 Initial Pass/Fail: Fail **Overall Compliance: No Severity Score:** 

**Codes/Mitigation Info/Possible Solution** 

Field Measurements/Component Compliance

Street 1 Name Stop Condition-Street 1 Street 2 Name Stop Condition-Street 2

**PENCE RD** None **HEATHERWOOD LN** StopSign Possible Solutions: Remove & Replace Curb Ramp With Two New Directional Ramps or Equivalent. Surveyor Notes: N/A PROW/ADA: Not Found, R304.5.1