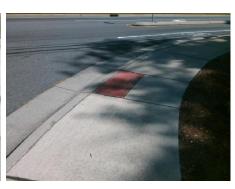

## **Access Compliance Report Public Rights-of-Way** (Curb Ramps)

8.75

N/A

Good

22.9

Intersection ID: 12777 Main Street: HEATHERWOOD LN **Cross Street: PENCE RD** Location: SE ADA ID: 0C68DF4DF604 Ramp Type: BlendTrans1 Initial Pass/Fail: Fail **Overall Compliance: No Severity Score:** 

**Codes/Mitigation Info/Possible Solution** 

Field Measurements/Component Compliance

Street 1 Name Stop Condition-Street 1 Street 2 Name Stop Condition-Street 2

**PENCE RD** None **HEATHERWOOD LN** StopSign Possible Solutions: Remove & Replace Curb Ramp With Two New Directional Ramps or Equivalent. Surveyor Notes: N/A PROW/ADA: Not Found, R304.5.1