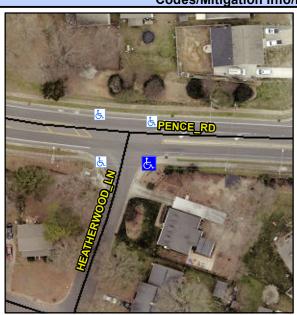

## **Access Compliance Report Public Rights-of-Way** (Curb Ramps)

8.75

N/A

Good

22.9

Intersection ID: 12777 Main Street: HEATHERWOOD LN **Cross Street: PENCE RD** Location: SE ADA ID: 0C68DF4DF604 Ramp Type: BlendTrans1 Initial Pass/Fail: Fail **Overall Compliance: No Severity Score:** 

**Codes/Mitigation Info/Possible Solution** 

Field Measurements/Component Compliance

Street 1 Name Stop Condition-Street 1 Street 2 Name Stop Condition-Street 2

**PENCE RD** None **HEATHERWOOD LN** StopSign Possible Solutions: Remove & Replace Curb Ramp With Two New Directional Ramps or Equivalent. Surveyor Notes: N/A PROW/ADA: Not Found, R304.5.1