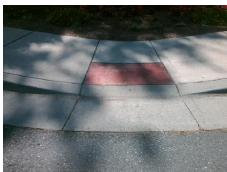

## **Access Compliance Report Public Rights-of-Way** (Curb Ramps)

8.75

N/A

Good

22.9

Intersection ID: 12777 Main Street: HEATHERWOOD LN **Cross Street: PENCE RD** Location: SE ADA ID: 0C68DF4DF604 Ramp Type: BlendTrans1 Initial Pass/Fail: Fail **Overall Compliance: No Severity Score:** 

**Codes/Mitigation Info/Possible Solution** 

Field Measurements/Component Compliance

Street 1 Name Stop Condition-Street 1 Street 2 Name Stop Condition-Street 2

**PENCE RD** None **HEATHERWOOD LN** StopSign Possible Solutions: Remove & Replace Curb Ramp With Two New Directional Ramps or Equivalent. Surveyor Notes: N/A PROW/ADA: Not Found, R304.5.1