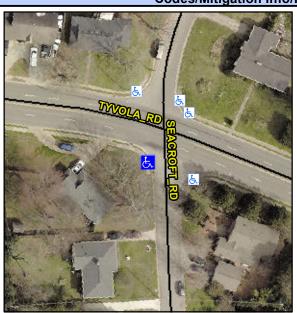

## Access Compliance Report Public Rights-of-Way (Curb Ramps)

Intersection ID: 18995Main Street:SEACROFT\_RDCross Street:TYVOLA\_RDLocation:SWADA ID: 0C6AA2D0E37ERamp Type:PerpDiagInitial Pass/Fail:FailOverall Compliance:NoSeverity Score:35