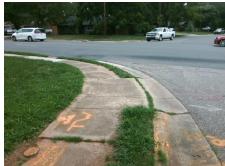

## Field Measurements/Component Compliance

Street 1 Name
Stop Condition-Street 2
Street 2 Name
Stop Condition-Street 1

SEACROFT RD StopSign TYVOLA RD None Possible Solutions:

Remove & Replace Curb Ramp With Two New Directional Ramps or Equivalent.

Surveyor Notes:

N/A

PROW/ADA:

Not Found, R304.5.1, R304.2.2, R304.5.3

Total Cost: \$ 3200.00

| Field Measurements/Component Compliance |                       |       |                        |                             |      |
|-----------------------------------------|-----------------------|-------|------------------------|-----------------------------|------|
| Compliance Description                  |                       | Data  | Compliance Description |                             | Data |
| N/A                                     | Ramp Length (in)      | 18.0  | No                     | Ramp Slope (%)              | 12.7 |
| No                                      | Ramp Width (in)       | 42.0  | No                     | Ramp XSlope (%)             | 3.0  |
| N/A                                     | Flare Type LT         | N/A   | N/A                    | Flare Type RT               | N/A  |
| N/A                                     | Flare Slope LT (%)    | N/A   | N/A                    | Flare Slope RT (%)          | N/A  |
| N/A                                     | Flare Traversable LT? | N/A   | N/A                    | Flare Traversable RT?       | N/A  |
| N/A                                     | Landing Length (in)   | N/A   | N/A                    | DWS Provided?               | N/A  |
| N/A                                     | Landing Width (in)    | N/A   | N/A                    | DWS Contrast?               | N/A  |
| N/A                                     | Landing Slope (%)     | N/A   | N/A                    | DWS Length (in)             | N/A  |
| N/A                                     | Landing X Slope (%)   | N/A   | N/A                    | DWS Full Width?             | N/A  |
| N/A                                     | Landing Curb? (Y/N)   | N/A   | N/A                    | DWS Offset (in)             | N/A  |
| N/A                                     | Shared Landing?       | N/A   |                        |                             |      |
| N/A                                     | Gutter Ponding?       | N/A   | N/A                    | Gutter Slope (%)            | N/A  |
| N/A                                     | Gutter Lip Ht (in)    | N/A   | N/A                    | Gutter X Slope (%)          | N/A  |
| N/A                                     | Painted X Walk1?      | No    | N/A                    | Painted X Walk2?            | No   |
|                                         | X Walk 1 Direction    | To SE |                        | X Walk 2 Direction          | To N |
| N/A                                     | X Walk 1 Width (in)   | N/A   | N/A                    | X Walk 2 Width (in)         | N/A  |
|                                         | X Walk 1 Slope (%)    | 0.3   |                        | X Walk 2 Slope (%)          | 0.2  |
|                                         | X Walk 1 X Slope (%)  | 0.5   |                        | X Walk 2 X Slope (%)        | 1.1  |
| N/A                                     | Ramp inside XWalk1?   | N/A   | N/A                    | Ramp inside XWalk2?         | N/A  |
|                                         | Road Slope (%)        | 1.2   | N/A                    | Clear Space?                | N/A  |
|                                         | Road X Slope (%)      | 1.9   | N/A                    | Clear Space to XWalk (in)   | N/A  |
| N/A                                     | Any Obstructions?     | N/A   | N/A                    | Storm Grate/Utility Hazard? | N/A  |
|                                         | Obstruction Type      |       |                        | Storm Grate/Utility Type    |      |
|                                         |                       | N/A   |                        |                             | N/A  |
|                                         |                       |       | Yes                    | Surface Condition? (G/P)    | Good |