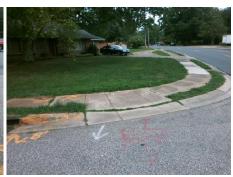

## Field Measurements/Component Compliance

Street 1 Name
Stop Condition-Street 2
Street 2 Name
Stop Condition-Street 1

SEACROFT RD StopSign TYVOLA RD None Possible Solutions:

Remove & Replace Curb Ramp With Two New Directional Ramps or Equivalent.

Surveyor Notes:

N/A

PROW/ADA:

Not Found, R304.5.1, R304.2.2, R304.5.3

Total Cost: \$ 3200.00

| Field Measurements/Component Compliance |                       |       |                        |                             |      |
|-----------------------------------------|-----------------------|-------|------------------------|-----------------------------|------|
| Compliance Description                  |                       | Data  | Compliance Description |                             | Data |
| N/A                                     | Ramp Length (in)      | 18.0  | No                     | Ramp Slope (%)              | 12.7 |
| No                                      | Ramp Width (in)       | 42.0  | No                     | Ramp XSlope (%)             | 3.0  |
| N/A                                     | Flare Type LT         | N/A   | N/A                    | Flare Type RT               | N/A  |
| N/A                                     | Flare Slope LT (%)    | N/A   | N/A                    | Flare Slope RT (%)          | N/A  |
| N/A                                     | Flare Traversable LT? | N/A   | N/A                    | Flare Traversable RT?       | N/A  |
| N/A                                     | Landing Length (in)   | N/A   | N/A                    | DWS Provided?               | N/A  |
| N/A                                     | Landing Width (in)    | N/A   | N/A                    | DWS Contrast?               | N/A  |
| N/A                                     | Landing Slope (%)     | N/A   | N/A                    | DWS Length (in)             | N/A  |
| N/A                                     | Landing X Slope (%)   | N/A   | N/A                    | DWS Full Width?             | N/A  |
| N/A                                     | Landing Curb? (Y/N)   | N/A   | N/A                    | DWS Offset (in)             | N/A  |
| N/A                                     | Shared Landing?       | N/A   |                        |                             |      |
| N/A                                     | Gutter Ponding?       | N/A   | N/A                    | Gutter Slope (%)            | N/A  |
| N/A                                     | Gutter Lip Ht (in)    | N/A   | N/A                    | Gutter X Slope (%)          | N/A  |
| N/A                                     | Painted X Walk1?      | No    | N/A                    | Painted X Walk2?            | No   |
|                                         | X Walk 1 Direction    | To SE |                        | X Walk 2 Direction          | To N |
| N/A                                     | X Walk 1 Width (in)   | N/A   | N/A                    | X Walk 2 Width (in)         | N/A  |
|                                         | X Walk 1 Slope (%)    | 0.3   |                        | X Walk 2 Slope (%)          | 0.2  |
|                                         | X Walk 1 X Slope (%)  | 0.5   |                        | X Walk 2 X Slope (%)        | 1.1  |
| N/A                                     | Ramp inside XWalk1?   | N/A   | N/A                    | Ramp inside XWalk2?         | N/A  |
|                                         | Road Slope (%)        | 1.2   | N/A                    | Clear Space?                | N/A  |
|                                         | Road X Slope (%)      | 1.9   | N/A                    | Clear Space to XWalk (in)   | N/A  |
| N/A                                     | Any Obstructions?     | N/A   | N/A                    | Storm Grate/Utility Hazard? | N/A  |
|                                         | Obstruction Type      |       |                        | Storm Grate/Utility Type    |      |
|                                         |                       | N/A   |                        |                             | N/A  |
|                                         |                       |       | Yes                    | Surface Condition? (G/P)    | Good |