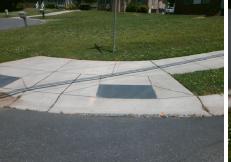

Total Cost:

1850.00

| Field Measurements/Component Compliance |                       |      |      |                             |      |  |
|-----------------------------------------|-----------------------|------|------|-----------------------------|------|--|
| Compliance Description Date             |                       | Data | Comp | liance Description          | Data |  |
| N/A                                     | Ramp Length (in)      | 48.0 | No   | Ramp Slope (%)              | 8.4  |  |
| No                                      | Ramp Width (in)       | 47.0 | No   | Ramp XSlope (%)             | 3.4  |  |
| N/A                                     | Flare Type LT         | N/A  | N/A  | Flare Type RT               | N/A  |  |
| N/A                                     | Flare Slope LT (%)    | N/A  | N/A  | Flare Slope RT (%)          | N/A  |  |
| N/A                                     | Flare Traversable LT? | N/A  | N/A  | Flare Traversable RT?       | N/A  |  |
| N/A                                     | Landing Length (in)   | N/A  | N/A  | DWS Provided?               | N/A  |  |
| N/A                                     | Landing Width (in)    | N/A  | N/A  | DWS Contrast?               | N/A  |  |
| N/A                                     | Landing Slope (%)     | N/A  | N/A  | DWS Length (in)             | N/A  |  |
| N/A                                     | Landing X Slope (%)   | N/A  | N/A  | DWS Full Width?             | N/A  |  |
| N/A                                     | Landing Curb? (Y/N)   | N/A  | N/A  | DWS Offset (in)             | N/A  |  |
| N/A                                     | Shared Landing?       | N/A  |      |                             |      |  |
| N/A                                     | Gutter Ponding?       | N/A  | N/A  | Gutter Slope (%)            | N/A  |  |
| N/A                                     | Gutter Lip Ht (in)    | 1.5  | N/A  | Gutter X Slope (%)          | N/A  |  |
| N/A                                     | Painted X Walk1?      | No   | N/A  | Painted X Walk2?            | N/A  |  |
|                                         | X Walk 1 Direction    | To S |      | X Walk 2 Direction          | N/A  |  |
| N/A                                     | X Walk 1 Width (in)   | N/A  | N/A  | X Walk 2 Width (in)         | N/A  |  |
|                                         | X Walk 1 Slope (%)    | 6.0  |      | X Walk 2 Slope (%)          | N/A  |  |
|                                         | X Walk 1 X Slope (%)  | 2.7  |      | X Walk 2 X Slope (%)        | N/A  |  |
| N/A                                     | Ramp inside XWalk1?   | N/A  | N/A  | Ramp inside XWalk2?         | N/A  |  |
|                                         | Road Slope (%)        | 2.7  | N/A  | Clear Space?                | N/A  |  |
|                                         | Road X Slope (%)      | 6.0  | N/A  | Clear Space to XWalk (in)   | N/A  |  |
| N/A                                     | Any Obstructions?     | N/A  | N/A  | Storm Grate/Utility Hazard? | N/A  |  |
|                                         | Obstruction Type      |      |      | Storm Grate/Utility Type    |      |  |
|                                         |                       | N/A  |      |                             | N/A  |  |
|                                         |                       |      | Yes  | Surface Condition? (G/P)    | Good |  |