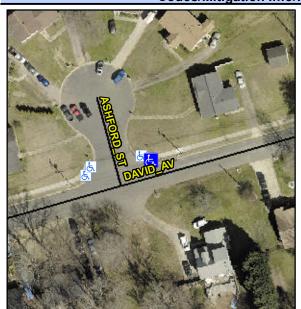

## Access Compliance Report Public Rights-of-Way (Curb Ramps)

Intersection ID: 7963Main Street: ASHFORD\_STCross Street: DAVID\_AVLocation: N/AADA ID: 0C7303383689Ramp Type: PerpInitial Pass/Fail: FailOverall Compliance: NoSeverity Score: 22.5