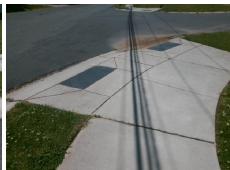

Total Cost:

1850.00

| Field Measurements/Component Compliance |                       |      |      |                             |      |  |
|-----------------------------------------|-----------------------|------|------|-----------------------------|------|--|
| Compliance Description Date             |                       | Data | Comp | liance Description          | Data |  |
| N/A                                     | Ramp Length (in)      | 48.0 | No   | Ramp Slope (%)              | 8.4  |  |
| No                                      | Ramp Width (in)       | 47.0 | No   | Ramp XSlope (%)             | 3.4  |  |
| N/A                                     | Flare Type LT         | N/A  | N/A  | Flare Type RT               | N/A  |  |
| N/A                                     | Flare Slope LT (%)    | N/A  | N/A  | Flare Slope RT (%)          | N/A  |  |
| N/A                                     | Flare Traversable LT? | N/A  | N/A  | Flare Traversable RT?       | N/A  |  |
| N/A                                     | Landing Length (in)   | N/A  | N/A  | DWS Provided?               | N/A  |  |
| N/A                                     | Landing Width (in)    | N/A  | N/A  | DWS Contrast?               | N/A  |  |
| N/A                                     | Landing Slope (%)     | N/A  | N/A  | DWS Length (in)             | N/A  |  |
| N/A                                     | Landing X Slope (%)   | N/A  | N/A  | DWS Full Width?             | N/A  |  |
| N/A                                     | Landing Curb? (Y/N)   | N/A  | N/A  | DWS Offset (in)             | N/A  |  |
| N/A                                     | Shared Landing?       | N/A  |      |                             |      |  |
| N/A                                     | Gutter Ponding?       | N/A  | N/A  | Gutter Slope (%)            | N/A  |  |
| N/A                                     | Gutter Lip Ht (in)    | 1.5  | N/A  | Gutter X Slope (%)          | N/A  |  |
| N/A                                     | Painted X Walk1?      | No   | N/A  | Painted X Walk2?            | N/A  |  |
|                                         | X Walk 1 Direction    | To S |      | X Walk 2 Direction          | N/A  |  |
| N/A                                     | X Walk 1 Width (in)   | N/A  | N/A  | X Walk 2 Width (in)         | N/A  |  |
|                                         | X Walk 1 Slope (%)    | 6.0  |      | X Walk 2 Slope (%)          | N/A  |  |
|                                         | X Walk 1 X Slope (%)  | 2.7  |      | X Walk 2 X Slope (%)        | N/A  |  |
| N/A                                     | Ramp inside XWalk1?   | N/A  | N/A  | Ramp inside XWalk2?         | N/A  |  |
|                                         | Road Slope (%)        | 2.7  | N/A  | Clear Space?                | N/A  |  |
|                                         | Road X Slope (%)      | 6.0  | N/A  | Clear Space to XWalk (in)   | N/A  |  |
| N/A                                     | Any Obstructions?     | N/A  | N/A  | Storm Grate/Utility Hazard? | N/A  |  |
|                                         | Obstruction Type      |      |      | Storm Grate/Utility Type    |      |  |
|                                         |                       | N/A  |      |                             | N/A  |  |
|                                         |                       |      | Yes  | Surface Condition? (G/P)    | Good |  |