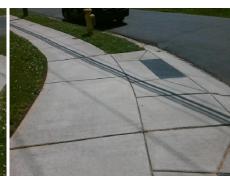

Total Cost:

1850.00

| Field Measurements/Component Compliance |                       |      |      |                             |      |  |
|-----------------------------------------|-----------------------|------|------|-----------------------------|------|--|
| Compliance Description Date             |                       | Data | Comp | liance Description          | Data |  |
| N/A                                     | Ramp Length (in)      | 48.0 | No   | Ramp Slope (%)              | 8.4  |  |
| No                                      | Ramp Width (in)       | 47.0 | No   | Ramp XSlope (%)             | 3.4  |  |
| N/A                                     | Flare Type LT         | N/A  | N/A  | Flare Type RT               | N/A  |  |
| N/A                                     | Flare Slope LT (%)    | N/A  | N/A  | Flare Slope RT (%)          | N/A  |  |
| N/A                                     | Flare Traversable LT? | N/A  | N/A  | Flare Traversable RT?       | N/A  |  |
| N/A                                     | Landing Length (in)   | N/A  | N/A  | DWS Provided?               | N/A  |  |
| N/A                                     | Landing Width (in)    | N/A  | N/A  | DWS Contrast?               | N/A  |  |
| N/A                                     | Landing Slope (%)     | N/A  | N/A  | DWS Length (in)             | N/A  |  |
| N/A                                     | Landing X Slope (%)   | N/A  | N/A  | DWS Full Width?             | N/A  |  |
| N/A                                     | Landing Curb? (Y/N)   | N/A  | N/A  | DWS Offset (in)             | N/A  |  |
| N/A                                     | Shared Landing?       | N/A  |      |                             |      |  |
| N/A                                     | Gutter Ponding?       | N/A  | N/A  | Gutter Slope (%)            | N/A  |  |
| N/A                                     | Gutter Lip Ht (in)    | 1.5  | N/A  | Gutter X Slope (%)          | N/A  |  |
| N/A                                     | Painted X Walk1?      | No   | N/A  | Painted X Walk2?            | N/A  |  |
|                                         | X Walk 1 Direction    | To S |      | X Walk 2 Direction          | N/A  |  |
| N/A                                     | X Walk 1 Width (in)   | N/A  | N/A  | X Walk 2 Width (in)         | N/A  |  |
|                                         | X Walk 1 Slope (%)    | 6.0  |      | X Walk 2 Slope (%)          | N/A  |  |
|                                         | X Walk 1 X Slope (%)  | 2.7  |      | X Walk 2 X Slope (%)        | N/A  |  |
| N/A                                     | Ramp inside XWalk1?   | N/A  | N/A  | Ramp inside XWalk2?         | N/A  |  |
|                                         | Road Slope (%)        | 2.7  | N/A  | Clear Space?                | N/A  |  |
|                                         | Road X Slope (%)      | 6.0  | N/A  | Clear Space to XWalk (in)   | N/A  |  |
| N/A                                     | Any Obstructions?     | N/A  | N/A  | Storm Grate/Utility Hazard? | N/A  |  |
|                                         | Obstruction Type      |      |      | Storm Grate/Utility Type    |      |  |
|                                         |                       | N/A  |      |                             | N/A  |  |
|                                         |                       |      | Yes  | Surface Condition? (G/P)    | Good |  |