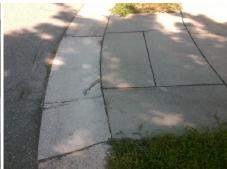

## **Field Measurements/Component Compliance**

Street 1 Name
Stop Condition-Street 2
Street 2 Name
Stop Condition-Street 1

ASHLEY MEADOW DR None SAWMILL TRACE DR StopSign Remove & Replace Curb Ramp With Two New Directional Ramps or Equivalent.

Surveyor Notes:
N/A

PROW/ADA:
Not Found, R304.2.2

Total Cost: \$ 3200.00

| r leid Measurements/Component Comphance |                       |       |                        |                             |       |  |
|-----------------------------------------|-----------------------|-------|------------------------|-----------------------------|-------|--|
| Compliance Description                  |                       | Data  | Compliance Description |                             | Data  |  |
| N/A                                     | Ramp Length (in)      | 51.0  | No                     | Ramp Slope (%)              | 10.6  |  |
| Yes                                     | Ramp Width (in)       | 48.0  | Yes                    | Ramp XSlope (%)             | 0.4   |  |
| N/A                                     | Flare Type LT         | N/A   | N/A                    | Flare Type RT               | N/A   |  |
| N/A                                     | Flare Slope LT (%)    | N/A   | N/A                    | Flare Slope RT (%)          | N/A   |  |
| N/A                                     | Flare Traversable LT? | N/A   | N/A                    | Flare Traversable RT?       | N/A   |  |
| N/A                                     | Landing Length (in)   | N/A   | N/A                    | DWS Provided?               | N/A   |  |
| N/A                                     | Landing Width (in)    | N/A   | N/A                    | DWS Contrast?               | N/A   |  |
| N/A                                     | Landing Slope (%)     | N/A   | N/A                    | DWS Length (in)             | N/A   |  |
| N/A                                     | Landing X Slope (%)   | N/A   | N/A                    | DWS Full Width?             | N/A   |  |
| N/A                                     | Landing Curb? (Y/N)   | N/A   | N/A                    | DWS Offset (in)             | N/A   |  |
| N/A                                     | Shared Landing?       | N/A   |                        |                             |       |  |
| N/A                                     | Gutter Ponding?       | N/A   | N/A                    | Gutter Slope (%)            | N/A   |  |
| N/A                                     | Gutter Lip Ht (in)    | N/A   | N/A                    | Gutter X Slope (%)          | N/A   |  |
| N/A                                     | Painted X Walk1?      | No    | N/A                    | Painted X Walk2?            | No    |  |
|                                         | X Walk 1 Direction    | To NW |                        | X Walk 2 Direction          | To SW |  |
| N/A                                     | X Walk 1 Width (in)   | N/A   | N/A                    | X Walk 2 Width (in)         | N/A   |  |
|                                         | X Walk 1 Slope (%)    | 0.4   |                        | X Walk 2 Slope (%)          | 0.4   |  |
|                                         | X Walk 1 X Slope (%)  | 0.7   |                        | X Walk 2 X Slope (%)        | 1.9   |  |
| N/A                                     | Ramp inside XWalk1?   | N/A   | N/A                    | Ramp inside XWalk2?         | N/A   |  |
|                                         | Road Slope (%)        | 0.2   | N/A                    | Clear Space?                | N/A   |  |
|                                         | Road X Slope (%)      | 0.4   | N/A                    | Clear Space to XWalk (in)   | N/A   |  |
| N/A                                     | Any Obstructions?     | N/A   | N/A                    | Storm Grate/Utility Hazard? | N/A   |  |
|                                         |                       |       | 1                      |                             |       |  |