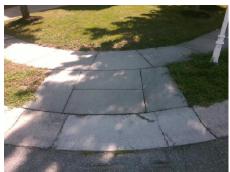

## **Field Measurements/Component Compliance**

Street 1 Name
Stop Condition-Street 2
Street 2 Name
Stop Condition-Street 1

ASHLEY MEADOW DR None SAWMILL TRACE DR StopSign Remove & Replace Curb Ramp With Two New Directional Ramps or Equivalent.

Surveyor Notes:
N/A

PROW/ADA:
Not Found, R304.2.2

Total Cost: \$ 3200.00

| r leid Measurements/Component Comphance |                       |       |                        |                             |       |  |
|-----------------------------------------|-----------------------|-------|------------------------|-----------------------------|-------|--|
| Compliance Description                  |                       | Data  | Compliance Description |                             | Data  |  |
| N/A                                     | Ramp Length (in)      | 51.0  | No                     | Ramp Slope (%)              | 10.6  |  |
| Yes                                     | Ramp Width (in)       | 48.0  | Yes                    | Ramp XSlope (%)             | 0.4   |  |
| N/A                                     | Flare Type LT         | N/A   | N/A                    | Flare Type RT               | N/A   |  |
| N/A                                     | Flare Slope LT (%)    | N/A   | N/A                    | Flare Slope RT (%)          | N/A   |  |
| N/A                                     | Flare Traversable LT? | N/A   | N/A                    | Flare Traversable RT?       | N/A   |  |
| N/A                                     | Landing Length (in)   | N/A   | N/A                    | DWS Provided?               | N/A   |  |
| N/A                                     | Landing Width (in)    | N/A   | N/A                    | DWS Contrast?               | N/A   |  |
| N/A                                     | Landing Slope (%)     | N/A   | N/A                    | DWS Length (in)             | N/A   |  |
| N/A                                     | Landing X Slope (%)   | N/A   | N/A                    | DWS Full Width?             | N/A   |  |
| N/A                                     | Landing Curb? (Y/N)   | N/A   | N/A                    | DWS Offset (in)             | N/A   |  |
| N/A                                     | Shared Landing?       | N/A   |                        |                             |       |  |
| N/A                                     | Gutter Ponding?       | N/A   | N/A                    | Gutter Slope (%)            | N/A   |  |
| N/A                                     | Gutter Lip Ht (in)    | N/A   | N/A                    | Gutter X Slope (%)          | N/A   |  |
| N/A                                     | Painted X Walk1?      | No    | N/A                    | Painted X Walk2?            | No    |  |
|                                         | X Walk 1 Direction    | To NW |                        | X Walk 2 Direction          | To SW |  |
| N/A                                     | X Walk 1 Width (in)   | N/A   | N/A                    | X Walk 2 Width (in)         | N/A   |  |
|                                         | X Walk 1 Slope (%)    | 0.4   |                        | X Walk 2 Slope (%)          | 0.4   |  |
|                                         | X Walk 1 X Slope (%)  | 0.7   |                        | X Walk 2 X Slope (%)        | 1.9   |  |
| N/A                                     | Ramp inside XWalk1?   | N/A   | N/A                    | Ramp inside XWalk2?         | N/A   |  |
|                                         | Road Slope (%)        | 0.2   | N/A                    | Clear Space?                | N/A   |  |
|                                         | Road X Slope (%)      | 0.4   | N/A                    | Clear Space to XWalk (in)   | N/A   |  |
| N/A                                     | Any Obstructions?     | N/A   | N/A                    | Storm Grate/Utility Hazard? | N/A   |  |
|                                         |                       |       | 1                      |                             |       |  |