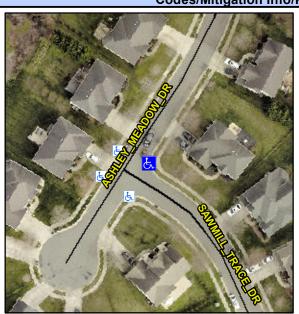

## Access Compliance Report Public Rights-of-Way (Curb Ramps)

Intersection ID: 42752 Main Street: ASHLEY\_MEADOW\_DR Cross Street: SAWMILL\_TRACE\_DR Location: E

ADA ID: 0C742151B9CE Ramp Type: PerpDiag Initial Pass/Fail: Fail Overall Compliance: No Severity Score: 12.5

## **Field Measurements/Component Compliance**

Street 1 Name
Stop Condition-Street 2
Street 2 Name
Stop Condition-Street 1

ASHLEY MEADOW DR None SAWMILL TRACE DR StopSign Remove & Replace Curb Ramp With Two New Directional Ramps or Equivalent.