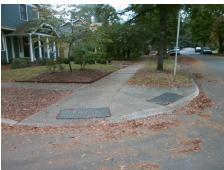

## Access Compliance Report Public Rights-of-Way (Curb Ramps)

Intersection ID: 12493 Main Street: BELVEDERE\_AV Cross Street: WINTER\_ST Location: SW

ADA ID: 0C744EE31D6D Ramp Type: Perp Initial Pass/Fail: Fail Overall Compliance: No Severity Score: 37.5

|    |  | Ti Wi |
|----|--|-------|
| ** |  |       |

Total Cost:

1850.00

| Field Measurements/Component Compliance |                       |      |      |                             |      |  |  |
|-----------------------------------------|-----------------------|------|------|-----------------------------|------|--|--|
| Comp                                    | liance Description    | Data | Comp | liance Description          | Data |  |  |
| N/A                                     | Ramp Length (in)      | 76.0 | No   | Ramp Slope (%)              | 9.1  |  |  |
| Yes                                     | Ramp Width (in)       | 48.0 | No   | Ramp XSlope (%)             | 7.7  |  |  |
| N/A                                     | Flare Type LT         | N/A  | N/A  | Flare Type RT               | N/A  |  |  |
| N/A                                     | Flare Slope LT (%)    | N/A  | N/A  | Flare Slope RT (%)          | N/A  |  |  |
| N/A                                     | Flare Traversable LT? | N/A  | N/A  | Flare Traversable RT?       | N/A  |  |  |
| N/A                                     | Landing Length (in)   | N/A  | N/A  | DWS Provided?               | N/A  |  |  |
| N/A                                     | Landing Width (in)    | N/A  | N/A  | DWS Contrast?               | N/A  |  |  |
| N/A                                     | Landing Slope (%)     | N/A  | N/A  | DWS Length (in)             | N/A  |  |  |
| N/A                                     | Landing X Slope (%)   | N/A  | N/A  | DWS Full Width?             | N/A  |  |  |
| N/A                                     | Landing Curb? (Y/N)   | N/A  | N/A  | DWS Offset (in)             | N/A  |  |  |
| N/A                                     | Shared Landing?       | N/A  |      |                             |      |  |  |
| N/A                                     | Gutter Ponding?       | N/A  | N/A  | Gutter Slope (%)            | N/A  |  |  |
| N/A                                     | Gutter Lip Ht (in)    | N/A  | N/A  | Gutter X Slope (%)          | N/A  |  |  |
| N/A                                     | Painted X Walk1?      | No   | N/A  | Painted X Walk2?            | N/A  |  |  |
|                                         | X Walk 1 Direction    | To N |      | X Walk 2 Direction          | N/A  |  |  |
| N/A                                     | X Walk 1 Width (in)   | N/A  | N/A  | X Walk 2 Width (in)         | N/A  |  |  |
|                                         | X Walk 1 Slope (%)    | 4.6  |      | X Walk 2 Slope (%)          | N/A  |  |  |
|                                         | X Walk 1 X Slope (%)  | 2.7  |      | X Walk 2 X Slope (%)        | N/A  |  |  |
| N/A                                     | Ramp inside XWalk1?   | N/A  | N/A  | Ramp inside XWalk2?         | N/A  |  |  |
|                                         | Road Slope (%)        | N/A  | N/A  | Clear Space?                | N/A  |  |  |
|                                         | Road X Slope (%)      | N/A  | N/A  | Clear Space to XWalk (in)   | N/A  |  |  |
| N/A                                     | Any Obstructions?     | N/A  | N/A  | Storm Grate/Utility Hazard? | N/A  |  |  |
|                                         | Obstruction Type      |      |      | Storm Grate/Utility Type    |      |  |  |
|                                         |                       | N/A  |      |                             | N/A  |  |  |
|                                         |                       |      | Yes  | Surface Condition? (G/P)    | Good |  |  |