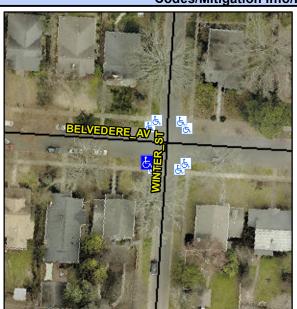

## Access Compliance Report Public Rights-of-Way (Curb Ramps)

Intersection ID: 12493 Main Street: BELVEDERE\_AV Cross Street: WINTER\_ST Location: SW

ADA ID: 0C744EE31D6D Ramp Type: Perp Initial Pass/Fail: Fail Overall Compliance: No Severity Score: 37.5