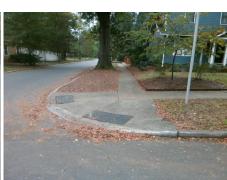

## Access Compliance Report Public Rights-of-Way (Curb Ramps)

Intersection ID: 12493 Main Street: BELVEDERE\_AV Cross Street: WINTER\_ST Location: SW

ADA ID: 0C744EE31D6D Ramp Type: Perp Initial Pass/Fail: Fail Overall Compliance: No Severity Score: 37.5

|    |  | Ti Wi |
|----|--|-------|
| ** |  |       |

Total Cost:

1850.00

| Field Measurements/Component Compliance |                       |      |      |                             |      |  |  |
|-----------------------------------------|-----------------------|------|------|-----------------------------|------|--|--|
| Comp                                    | liance Description    | Data | Comp | liance Description          | Data |  |  |
| N/A                                     | Ramp Length (in)      | 76.0 | No   | Ramp Slope (%)              | 9.1  |  |  |
| Yes                                     | Ramp Width (in)       | 48.0 | No   | Ramp XSlope (%)             | 7.7  |  |  |
| N/A                                     | Flare Type LT         | N/A  | N/A  | Flare Type RT               | N/A  |  |  |
| N/A                                     | Flare Slope LT (%)    | N/A  | N/A  | Flare Slope RT (%)          | N/A  |  |  |
| N/A                                     | Flare Traversable LT? | N/A  | N/A  | Flare Traversable RT?       | N/A  |  |  |
| N/A                                     | Landing Length (in)   | N/A  | N/A  | DWS Provided?               | N/A  |  |  |
| N/A                                     | Landing Width (in)    | N/A  | N/A  | DWS Contrast?               | N/A  |  |  |
| N/A                                     | Landing Slope (%)     | N/A  | N/A  | DWS Length (in)             | N/A  |  |  |
| N/A                                     | Landing X Slope (%)   | N/A  | N/A  | DWS Full Width?             | N/A  |  |  |
| N/A                                     | Landing Curb? (Y/N)   | N/A  | N/A  | DWS Offset (in)             | N/A  |  |  |
| N/A                                     | Shared Landing?       | N/A  |      |                             |      |  |  |
| N/A                                     | Gutter Ponding?       | N/A  | N/A  | Gutter Slope (%)            | N/A  |  |  |
| N/A                                     | Gutter Lip Ht (in)    | N/A  | N/A  | Gutter X Slope (%)          | N/A  |  |  |
| N/A                                     | Painted X Walk1?      | No   | N/A  | Painted X Walk2?            | N/A  |  |  |
|                                         | X Walk 1 Direction    | To N |      | X Walk 2 Direction          | N/A  |  |  |
| N/A                                     | X Walk 1 Width (in)   | N/A  | N/A  | X Walk 2 Width (in)         | N/A  |  |  |
|                                         | X Walk 1 Slope (%)    | 4.6  |      | X Walk 2 Slope (%)          | N/A  |  |  |
|                                         | X Walk 1 X Slope (%)  | 2.7  |      | X Walk 2 X Slope (%)        | N/A  |  |  |
| N/A                                     | Ramp inside XWalk1?   | N/A  | N/A  | Ramp inside XWalk2?         | N/A  |  |  |
|                                         | Road Slope (%)        | N/A  | N/A  | Clear Space?                | N/A  |  |  |
|                                         | Road X Slope (%)      | N/A  | N/A  | Clear Space to XWalk (in)   | N/A  |  |  |
| N/A                                     | Any Obstructions?     | N/A  | N/A  | Storm Grate/Utility Hazard? | N/A  |  |  |
|                                         | Obstruction Type      |      |      | Storm Grate/Utility Type    |      |  |  |
|                                         |                       | N/A  |      |                             | N/A  |  |  |
|                                         |                       |      | Yes  | Surface Condition? (G/P)    | Good |  |  |