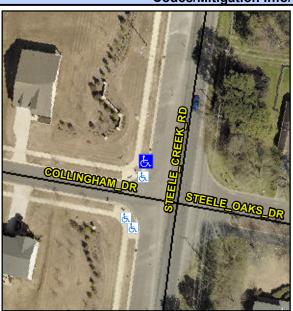

## **Access Compliance Report Public Rights-of-Way** (Curb Ramps)

Intersection ID: 54468 Main Street: COLLINGHAM DR Cross Street: STEELE\_CREEK\_RD Location: NW **Overall Compliance: No** ADA ID: 0C7485E851B4 Ramp Type: Perp Initial Pass/Fail: Fail **Severity Score:** 12.5

Codes/Mitigation Info/Possible Solution

STEELE CREEK RD Street 1 Name Stop Condition-Street 2 None Street 2 Name N/A Stop Condition-Street 1 N/A

| Possible Solution             |
|-------------------------------|
| Possible Solutions:           |
| Remove & Replace Entire Ramp. |
|                               |
|                               |
|                               |
|                               |
|                               |
| Surveyor Notes:               |
| N/A                           |
|                               |
|                               |
| PROW/ADA.                     |
| PROW/ADA:                     |
| R304.2.2                      |
|                               |
|                               |
|                               |
|                               |