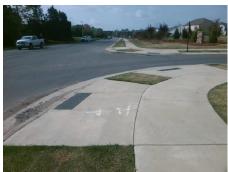

## **Access Compliance Report Public Rights-of-Way** (Curb Ramps)

Intersection ID: 54468 Main Street: COLLINGHAM DR Cross Street: STEELE\_CREEK\_RD Location: NW **Overall Compliance: No** ADA ID: 0C7485E851B4 Ramp Type: Perp Initial Pass/Fail: Fail **Severity Score:** 12.5

Total Cost: 1850.00

| Field Measurements/Component Compliance |                       |       |      |                             |      |  |
|-----------------------------------------|-----------------------|-------|------|-----------------------------|------|--|
| Compliance Description                  |                       | Data  | Comp | liance Description          | Data |  |
| N/A                                     | Ramp Length (in)      | 99.0  | No   | Ramp Slope (%)              | 9.6  |  |
| Yes                                     | Ramp Width (in)       | 61.0  | Yes  | Ramp XSlope (%)             | 1.1  |  |
| N/A                                     | Flare Type LT         | N/A   | N/A  | Flare Type RT               | N/A  |  |
| N/A                                     | Flare Slope LT (%)    | N/A   | N/A  | Flare Slope RT (%)          | N/A  |  |
| N/A                                     | Flare Traversable LT? | N/A   | N/A  | Flare Traversable RT?       | N/A  |  |
| N/A                                     | Landing Length (in)   | N/A   | N/A  | DWS Provided?               | N/A  |  |
| N/A                                     | Landing Width (in)    | N/A   | N/A  | DWS Contrast?               | N/A  |  |
| N/A                                     | Landing Slope (%)     | N/A   | N/A  | DWS Length (in)             | N/A  |  |
| N/A                                     | Landing X Slope (%)   | N/A   | N/A  | DWS Full Width?             | N/A  |  |
| N/A                                     | Landing Curb? (Y/N)   | N/A   | N/A  | DWS Offset (in)             | N/A  |  |
| N/A                                     | Shared Landing?       | N/A   |      |                             |      |  |
| N/A                                     | Gutter Ponding?       | Yes   | N/A  | Gutter Slope (%)            | N/A  |  |
| N/A                                     | Gutter Lip Ht (in)    | 1.5   | N/A  | Gutter X Slope (%)          | N/A  |  |
| N/A                                     | Painted X Walk1?      | No    | N/A  | Painted X Walk2?            | N/A  |  |
|                                         | X Walk 1 Direction    | To SE |      | X Walk 2 Direction          | N/A  |  |
| N/A                                     | X Walk 1 Width (in)   | N/A   | N/A  | X Walk 2 Width (in)         | N/A  |  |
|                                         | X Walk 1 Slope (%)    | 4.0   |      | X Walk 2 Slope (%)          | N/A  |  |
|                                         | X Walk 1 X Slope (%)  | 0.1   |      | X Walk 2 X Slope (%)        | N/A  |  |
| N/A                                     | Ramp inside XWalk1?   | N/A   | N/A  | Ramp inside XWalk2?         | N/A  |  |
|                                         | Road Slope (%)        | N/A   | N/A  | Clear Space?                | N/A  |  |
|                                         | Road X Slope (%)      | N/A   | N/A  | Clear Space to XWalk (in)   | N/A  |  |
| N/A                                     | Any Obstructions?     | N/A   | N/A  | Storm Grate/Utility Hazard? | N/A  |  |
|                                         | Obstruction Type      |       |      | Storm Grate/Utility Type    |      |  |
|                                         |                       | N/A   |      |                             | N/A  |  |
|                                         |                       |       | Yes  | Surface Condition? (G/P)    | Good |  |
| T. ST.                                  |                       |       |      |                             |      |  |