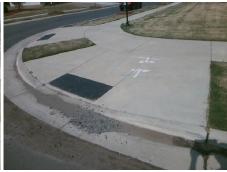

## **Access Compliance Report Public Rights-of-Way** (Curb Ramps)

Intersection ID: 54468 Main Street: COLLINGHAM DR Cross Street: STEELE\_CREEK\_RD Location: NW **Overall Compliance: No** ADA ID: 0C7485E851B4 Ramp Type: Perp Initial Pass/Fail: Fail **Severity Score:** 12.5

Total Cost: 1850.00

| Field Measurements/Component Compliance |                       |       |      |                             |      |  |
|-----------------------------------------|-----------------------|-------|------|-----------------------------|------|--|
| Compliance Description                  |                       | Data  | Comp | liance Description          | Data |  |
| N/A                                     | Ramp Length (in)      | 99.0  | No   | Ramp Slope (%)              | 9.6  |  |
| Yes                                     | Ramp Width (in)       | 61.0  | Yes  | Ramp XSlope (%)             | 1.1  |  |
| N/A                                     | Flare Type LT         | N/A   | N/A  | Flare Type RT               | N/A  |  |
| N/A                                     | Flare Slope LT (%)    | N/A   | N/A  | Flare Slope RT (%)          | N/A  |  |
| N/A                                     | Flare Traversable LT? | N/A   | N/A  | Flare Traversable RT?       | N/A  |  |
| N/A                                     | Landing Length (in)   | N/A   | N/A  | DWS Provided?               | N/A  |  |
| N/A                                     | Landing Width (in)    | N/A   | N/A  | DWS Contrast?               | N/A  |  |
| N/A                                     | Landing Slope (%)     | N/A   | N/A  | DWS Length (in)             | N/A  |  |
| N/A                                     | Landing X Slope (%)   | N/A   | N/A  | DWS Full Width?             | N/A  |  |
| N/A                                     | Landing Curb? (Y/N)   | N/A   | N/A  | DWS Offset (in)             | N/A  |  |
| N/A                                     | Shared Landing?       | N/A   |      |                             |      |  |
| N/A                                     | Gutter Ponding?       | Yes   | N/A  | Gutter Slope (%)            | N/A  |  |
| N/A                                     | Gutter Lip Ht (in)    | 1.5   | N/A  | Gutter X Slope (%)          | N/A  |  |
| N/A                                     | Painted X Walk1?      | No    | N/A  | Painted X Walk2?            | N/A  |  |
|                                         | X Walk 1 Direction    | To SE |      | X Walk 2 Direction          | N/A  |  |
| N/A                                     | X Walk 1 Width (in)   | N/A   | N/A  | X Walk 2 Width (in)         | N/A  |  |
|                                         | X Walk 1 Slope (%)    | 4.0   |      | X Walk 2 Slope (%)          | N/A  |  |
|                                         | X Walk 1 X Slope (%)  | 0.1   |      | X Walk 2 X Slope (%)        | N/A  |  |
| N/A                                     | Ramp inside XWalk1?   | N/A   | N/A  | Ramp inside XWalk2?         | N/A  |  |
|                                         | Road Slope (%)        | N/A   | N/A  | Clear Space?                | N/A  |  |
|                                         | Road X Slope (%)      | N/A   | N/A  | Clear Space to XWalk (in)   | N/A  |  |
| N/A                                     | Any Obstructions?     | N/A   | N/A  | Storm Grate/Utility Hazard? | N/A  |  |
|                                         | Obstruction Type      |       |      | Storm Grate/Utility Type    |      |  |
|                                         |                       | N/A   |      |                             | N/A  |  |
|                                         |                       |       | Yes  | Surface Condition? (G/P)    | Good |  |
| T. ST.                                  |                       |       |      |                             |      |  |