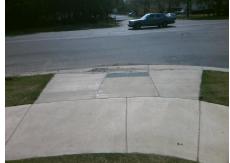

## **Access Compliance Report Public Rights-of-Way** (Curb Ramps)

Intersection ID: 54468 Main Street: COLLINGHAM DR Cross Street: STEELE\_CREEK\_RD Location: NW **Overall Compliance: No** ADA ID: 0C7485E851B4 Ramp Type: Perp Initial Pass/Fail: Fail **Severity Score:** 12.5

Total Cost: 1850.00

| Field Measurements/Component Compliance |                       |       |      |                             |      |  |
|-----------------------------------------|-----------------------|-------|------|-----------------------------|------|--|
| Compliance Description                  |                       | Data  | Comp | liance Description          | Data |  |
| N/A                                     | Ramp Length (in)      | 99.0  | No   | Ramp Slope (%)              | 9.6  |  |
| Yes                                     | Ramp Width (in)       | 61.0  | Yes  | Ramp XSlope (%)             | 1.1  |  |
| N/A                                     | Flare Type LT         | N/A   | N/A  | Flare Type RT               | N/A  |  |
| N/A                                     | Flare Slope LT (%)    | N/A   | N/A  | Flare Slope RT (%)          | N/A  |  |
| N/A                                     | Flare Traversable LT? | N/A   | N/A  | Flare Traversable RT?       | N/A  |  |
| N/A                                     | Landing Length (in)   | N/A   | N/A  | DWS Provided?               | N/A  |  |
| N/A                                     | Landing Width (in)    | N/A   | N/A  | DWS Contrast?               | N/A  |  |
| N/A                                     | Landing Slope (%)     | N/A   | N/A  | DWS Length (in)             | N/A  |  |
| N/A                                     | Landing X Slope (%)   | N/A   | N/A  | DWS Full Width?             | N/A  |  |
| N/A                                     | Landing Curb? (Y/N)   | N/A   | N/A  | DWS Offset (in)             | N/A  |  |
| N/A                                     | Shared Landing?       | N/A   |      |                             |      |  |
| N/A                                     | Gutter Ponding?       | Yes   | N/A  | Gutter Slope (%)            | N/A  |  |
| N/A                                     | Gutter Lip Ht (in)    | 1.5   | N/A  | Gutter X Slope (%)          | N/A  |  |
| N/A                                     | Painted X Walk1?      | No    | N/A  | Painted X Walk2?            | N/A  |  |
|                                         | X Walk 1 Direction    | To SE |      | X Walk 2 Direction          | N/A  |  |
| N/A                                     | X Walk 1 Width (in)   | N/A   | N/A  | X Walk 2 Width (in)         | N/A  |  |
|                                         | X Walk 1 Slope (%)    | 4.0   |      | X Walk 2 Slope (%)          | N/A  |  |
|                                         | X Walk 1 X Slope (%)  | 0.1   |      | X Walk 2 X Slope (%)        | N/A  |  |
| N/A                                     | Ramp inside XWalk1?   | N/A   | N/A  | Ramp inside XWalk2?         | N/A  |  |
|                                         | Road Slope (%)        | N/A   | N/A  | Clear Space?                | N/A  |  |
|                                         | Road X Slope (%)      | N/A   | N/A  | Clear Space to XWalk (in)   | N/A  |  |
| N/A                                     | Any Obstructions?     | N/A   | N/A  | Storm Grate/Utility Hazard? | N/A  |  |
|                                         | Obstruction Type      |       |      | Storm Grate/Utility Type    |      |  |
|                                         |                       | N/A   |      |                             | N/A  |  |
|                                         |                       |       | Yes  | Surface Condition? (G/P)    | Good |  |
| T. ST.                                  |                       |       |      |                             |      |  |