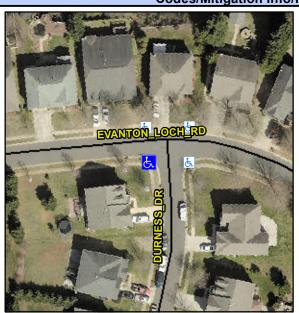

## Access Compliance Report Public Rights-of-Way (Curb Ramps)

Intersection ID: 48427 Main Street: DURNESS\_DR Cross Street: EVANTON\_LOCH\_RD Location: SW

ADA ID: 0C765AEBDE42 Ramp Type: PerpDiag Initial Pass/Fail: Fail Overall Compliance: No Severity Score: 8.75