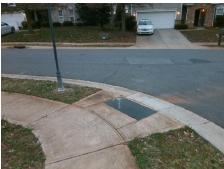

## Field Measurements/Component Compliance

Street 1 Name
Stop Condition-Street 2
Street 2 Name
Stop Condition-Street 1

DURNESS DR StopSign EVANTON LOCH RD None Total Cost: \$ 3200.00

| Field Measurements/Component Compliance |                       |      |      |                             |      |
|-----------------------------------------|-----------------------|------|------|-----------------------------|------|
| Compliance Description                  |                       | Data | Comp | liance Description          | Data |
| N/A                                     | Ramp Length (in)      | 46.0 | Yes  | Ramp Slope (%)              | 5.3  |
| No                                      | Ramp Width (in)       | 42.0 | Yes  | Ramp XSlope (%)             | 1.9  |
| N/A                                     | Flare Type LT         | N/A  | N/A  | Flare Type RT               | N/A  |
| N/A                                     | Flare Slope LT (%)    | N/A  | N/A  | Flare Slope RT (%)          | N/A  |
| N/A                                     | Flare Traversable LT? | N/A  | N/A  | Flare Traversable RT?       | N/A  |
| N/A                                     | Landing Length (in)   | N/A  | N/A  | DWS Provided?               | N/A  |
| N/A                                     | Landing Width (in)    | N/A  | N/A  | DWS Contrast?               | N/A  |
| N/A                                     | Landing Slope (%)     | N/A  | N/A  | DWS Length (in)             | N/A  |
| N/A                                     | Landing X Slope (%)   | N/A  | N/A  | DWS Full Width?             | N/A  |
| N/A                                     | Landing Curb? (Y/N)   | N/A  | N/A  | DWS Offset (in)             | N/A  |
| N/A                                     | Shared Landing?       | N/A  |      |                             |      |
| N/A                                     | Gutter Ponding?       | N/A  | N/A  | Gutter Slope (%)            | N/A  |
| N/A                                     | Gutter Lip Ht (in)    | N/A  | N/A  | Gutter X Slope (%)          | N/A  |
| N/A                                     | Painted X Walk1?      | No   | N/A  | Painted X Walk2?            | No   |
|                                         | X Walk 1 Direction    | To E |      | X Walk 2 Direction          | To N |
| N/A                                     | X Walk 1 Width (in)   | N/A  | N/A  | X Walk 2 Width (in)         | N/A  |
|                                         | X Walk 1 Slope (%)    | 4.3  |      | X Walk 2 Slope (%)          | 1.8  |
|                                         | X Walk 1 X Slope (%)  | 1.6  |      | X Walk 2 X Slope (%)        | 2.5  |
| N/A                                     | Ramp inside XWalk1?   | N/A  | N/A  | Ramp inside XWalk2?         | N/A  |
|                                         | Road Slope (%)        | 2.4  | N/A  | Clear Space?                | N/A  |
|                                         | Road X Slope (%)      | 2.5  | N/A  | Clear Space to XWalk (in)   | N/A  |
| N/A                                     | Any Obstructions?     | N/A  | N/A  | Storm Grate/Utility Hazard? | N/A  |
|                                         | Obstruction Type      |      |      | Storm Grate/Utility Type    |      |
|                                         |                       | N/A  |      |                             | N/A  |
|                                         |                       |      | Yes  | Surface Condition? (G/P)    | Good |
|                                         |                       |      |      |                             |      |