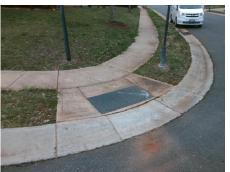

## Field Measurements/Component Compliance

Street 1 Name
Stop Condition-Street 2
Street 2 Name
Stop Condition-Street 1

DURNESS DR StopSign EVANTON LOCH RD None Total Cost: \$ 3200.00

| Field Measurements/Component Compliance |                       |      |      |                             |      |
|-----------------------------------------|-----------------------|------|------|-----------------------------|------|
| Compliance Description                  |                       | Data | Comp | liance Description          | Data |
| N/A                                     | Ramp Length (in)      | 46.0 | Yes  | Ramp Slope (%)              | 5.3  |
| No                                      | Ramp Width (in)       | 42.0 | Yes  | Ramp XSlope (%)             | 1.9  |
| N/A                                     | Flare Type LT         | N/A  | N/A  | Flare Type RT               | N/A  |
| N/A                                     | Flare Slope LT (%)    | N/A  | N/A  | Flare Slope RT (%)          | N/A  |
| N/A                                     | Flare Traversable LT? | N/A  | N/A  | Flare Traversable RT?       | N/A  |
| N/A                                     | Landing Length (in)   | N/A  | N/A  | DWS Provided?               | N/A  |
| N/A                                     | Landing Width (in)    | N/A  | N/A  | DWS Contrast?               | N/A  |
| N/A                                     | Landing Slope (%)     | N/A  | N/A  | DWS Length (in)             | N/A  |
| N/A                                     | Landing X Slope (%)   | N/A  | N/A  | DWS Full Width?             | N/A  |
| N/A                                     | Landing Curb? (Y/N)   | N/A  | N/A  | DWS Offset (in)             | N/A  |
| N/A                                     | Shared Landing?       | N/A  |      |                             |      |
| N/A                                     | Gutter Ponding?       | N/A  | N/A  | Gutter Slope (%)            | N/A  |
| N/A                                     | Gutter Lip Ht (in)    | N/A  | N/A  | Gutter X Slope (%)          | N/A  |
| N/A                                     | Painted X Walk1?      | No   | N/A  | Painted X Walk2?            | No   |
|                                         | X Walk 1 Direction    | To E |      | X Walk 2 Direction          | To N |
| N/A                                     | X Walk 1 Width (in)   | N/A  | N/A  | X Walk 2 Width (in)         | N/A  |
|                                         | X Walk 1 Slope (%)    | 4.3  |      | X Walk 2 Slope (%)          | 1.8  |
|                                         | X Walk 1 X Slope (%)  | 1.6  |      | X Walk 2 X Slope (%)        | 2.5  |
| N/A                                     | Ramp inside XWalk1?   | N/A  | N/A  | Ramp inside XWalk2?         | N/A  |
|                                         | Road Slope (%)        | 2.4  | N/A  | Clear Space?                | N/A  |
|                                         | Road X Slope (%)      | 2.5  | N/A  | Clear Space to XWalk (in)   | N/A  |
| N/A                                     | Any Obstructions?     | N/A  | N/A  | Storm Grate/Utility Hazard? | N/A  |
|                                         | Obstruction Type      |      |      | Storm Grate/Utility Type    |      |
|                                         |                       | N/A  |      |                             | N/A  |
|                                         |                       |      | Yes  | Surface Condition? (G/P)    | Good |
|                                         |                       |      |      |                             |      |