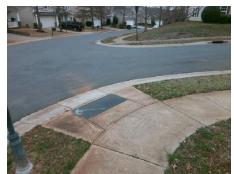

## Field Measurements/Component Compliance

Street 1 Name
Stop Condition-Street 2
Street 2 Name
Stop Condition-Street 1

DURNESS DR StopSign EVANTON LOCH RD None Total Cost: \$ 3200.00

| Field Measurements/Component Compliance |                       |      |      |                             |      |
|-----------------------------------------|-----------------------|------|------|-----------------------------|------|
| Compliance Description                  |                       | Data | Comp | liance Description          | Data |
| N/A                                     | Ramp Length (in)      | 46.0 | Yes  | Ramp Slope (%)              | 5.3  |
| No                                      | Ramp Width (in)       | 42.0 | Yes  | Ramp XSlope (%)             | 1.9  |
| N/A                                     | Flare Type LT         | N/A  | N/A  | Flare Type RT               | N/A  |
| N/A                                     | Flare Slope LT (%)    | N/A  | N/A  | Flare Slope RT (%)          | N/A  |
| N/A                                     | Flare Traversable LT? | N/A  | N/A  | Flare Traversable RT?       | N/A  |
| N/A                                     | Landing Length (in)   | N/A  | N/A  | DWS Provided?               | N/A  |
| N/A                                     | Landing Width (in)    | N/A  | N/A  | DWS Contrast?               | N/A  |
| N/A                                     | Landing Slope (%)     | N/A  | N/A  | DWS Length (in)             | N/A  |
| N/A                                     | Landing X Slope (%)   | N/A  | N/A  | DWS Full Width?             | N/A  |
| N/A                                     | Landing Curb? (Y/N)   | N/A  | N/A  | DWS Offset (in)             | N/A  |
| N/A                                     | Shared Landing?       | N/A  |      |                             |      |
| N/A                                     | Gutter Ponding?       | N/A  | N/A  | Gutter Slope (%)            | N/A  |
| N/A                                     | Gutter Lip Ht (in)    | N/A  | N/A  | Gutter X Slope (%)          | N/A  |
| N/A                                     | Painted X Walk1?      | No   | N/A  | Painted X Walk2?            | No   |
|                                         | X Walk 1 Direction    | To E |      | X Walk 2 Direction          | To N |
| N/A                                     | X Walk 1 Width (in)   | N/A  | N/A  | X Walk 2 Width (in)         | N/A  |
|                                         | X Walk 1 Slope (%)    | 4.3  |      | X Walk 2 Slope (%)          | 1.8  |
|                                         | X Walk 1 X Slope (%)  | 1.6  |      | X Walk 2 X Slope (%)        | 2.5  |
| N/A                                     | Ramp inside XWalk1?   | N/A  | N/A  | Ramp inside XWalk2?         | N/A  |
|                                         | Road Slope (%)        | 2.4  | N/A  | Clear Space?                | N/A  |
|                                         | Road X Slope (%)      | 2.5  | N/A  | Clear Space to XWalk (in)   | N/A  |
| N/A                                     | Any Obstructions?     | N/A  | N/A  | Storm Grate/Utility Hazard? | N/A  |
|                                         | Obstruction Type      |      |      | Storm Grate/Utility Type    |      |
|                                         |                       | N/A  |      |                             | N/A  |
|                                         |                       |      | Yes  | Surface Condition? (G/P)    | Good |
|                                         |                       |      |      |                             |      |