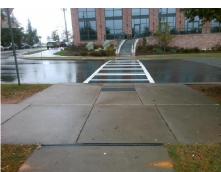

## **Access Compliance Report Public Rights-of-Way** (Curb Ramps)

Intersection ID: 10027864 Main Street: HAMILTON\_ST Cross Street: N/A Location: NE **Overall Compliance: No** ADA ID: 0C789CC4A092 Ramp Type: Perp Initial Pass/Fail: Fail **Severity Score:** 10

Total Cost:

1850.00

| Field Measurements/Component Compliance |                       |       |      |                    |                         |      |  |
|-----------------------------------------|-----------------------|-------|------|--------------------|-------------------------|------|--|
| Compliance Description                  |                       | Data  | Comp | liance             | Description             | Data |  |
| N/A                                     | Ramp Length (in)      | 96.0  | Yes  | Ramp               | Slope (%)               | 5.4  |  |
| No                                      | Ramp Width (in)       | 47.5  | Yes  | Ramp XSlope (%)    |                         | 3.3  |  |
| N/A                                     | Flare Type LT         | N/A   | N/A  | Flare Type RT      |                         | N/A  |  |
| N/A                                     | Flare Slope LT (%)    | N/A   | N/A  | Flare Slope RT (%) |                         | N/A  |  |
| N/A                                     | Flare Traversable LT? | N/A   | N/A  | Flare              | Traversable RT?         | N/A  |  |
| N/A                                     | Landing Length (in)   | N/A   | N/A  | DWS                | Provided?               | N/A  |  |
| N/A                                     | Landing Width (in)    | N/A   | N/A  | DWS                | Contrast?               | N/A  |  |
| N/A                                     | Landing Slope (%)     | N/A   | N/A  | DWS                | Length (in)             | N/A  |  |
| N/A                                     | Landing X Slope (%)   | N/A   | N/A  | DWS                | Full Width?             | N/A  |  |
| N/A                                     | Landing Curb? (Y/N)   | N/A   | N/A  | DWS                | Offset (in)             | N/A  |  |
| N/A                                     | Shared Landing?       | N/A   |      |                    |                         |      |  |
| N/A                                     | Gutter Ponding?       | N/A   | N/A  | Gutte              | r Slope (%)             | N/A  |  |
| N/A                                     | Gutter Lip Ht (in)    | N/A   | N/A  | Gutte              | r X Slope (%)           | N/A  |  |
| N/A                                     | Painted X Walk1?      | Yes   | N/A  | Paint              | ed X Walk2?             | N/A  |  |
|                                         | X Walk 1 Direction    | To W  |      | X Wa               | lk 2 Direction          | N/A  |  |
| N/A                                     | X Walk 1 Width (in)   | 104.0 | N/A  | X Wa               | lk 2 Width (in)         | N/A  |  |
|                                         | X Walk 1 Slope (%)    | 2.7   |      | X Wa               | lk 2 Slope (%)          | N/A  |  |
|                                         | X Walk 1 X Slope (%)  | 4.0   |      | X Wa               | lk 2 X Slope (%)        | N/A  |  |
| N/A                                     | Ramp inside XWalk1?   | Yes   | N/A  | Ramp               | inside XWalk2?          | N/A  |  |
|                                         | Road Slope (%)        | N/A   | N/A  | Clear              | Space?                  | N/A  |  |
|                                         | Road X Slope (%)      | N/A   | N/A  | Clear              | Space to XWalk (in)     | N/A  |  |
| N/A                                     | Any Obstructions?     | N/A   | N/A  | Storm              | n Grate/Utility Hazard? | N/A  |  |
|                                         | Obstruction Type      |       |      | Storm              | n Grate/Utility Type    |      |  |
|                                         |                       | N/A   |      |                    |                         | N/A  |  |
|                                         |                       |       | Yes  | Surfa              | ce Condition? (G/P)     | Good |  |
|                                         |                       |       |      |                    |                         |      |  |