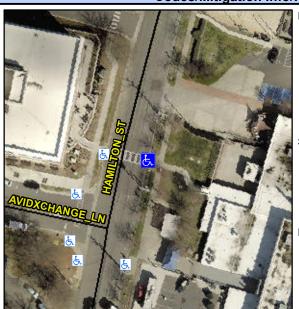

## **Access Compliance Report Public Rights-of-Way** (Curb Ramps)

Intersection ID: 10027864 Main Street: HAMILTON\_ST Cross Street: N/A Location: NE **Overall Compliance: No** ADA ID: 0C789CC4A092 Ramp Type: Perp Initial Pass/Fail: Fail **Severity Score:** 10