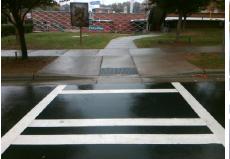

## **Access Compliance Report Public Rights-of-Way** (Curb Ramps)

Intersection ID: 10027864 Main Street: HAMILTON\_ST Cross Street: N/A Location: NE **Overall Compliance: No** ADA ID: 0C789CC4A092 Ramp Type: Perp Initial Pass/Fail: Fail **Severity Score:** 10

Total Cost:

1850.00

| Field Measurements/Component Compliance |                       |       |      |                    |                         |      |  |
|-----------------------------------------|-----------------------|-------|------|--------------------|-------------------------|------|--|
| Compliance Description                  |                       | Data  | Comp | liance             | Description             | Data |  |
| N/A                                     | Ramp Length (in)      | 96.0  | Yes  | Ramp               | Slope (%)               | 5.4  |  |
| No                                      | Ramp Width (in)       | 47.5  | Yes  | Ramp XSlope (%)    |                         | 3.3  |  |
| N/A                                     | Flare Type LT         | N/A   | N/A  | Flare Type RT      |                         | N/A  |  |
| N/A                                     | Flare Slope LT (%)    | N/A   | N/A  | Flare Slope RT (%) |                         | N/A  |  |
| N/A                                     | Flare Traversable LT? | N/A   | N/A  | Flare              | Traversable RT?         | N/A  |  |
| N/A                                     | Landing Length (in)   | N/A   | N/A  | DWS                | Provided?               | N/A  |  |
| N/A                                     | Landing Width (in)    | N/A   | N/A  | DWS                | Contrast?               | N/A  |  |
| N/A                                     | Landing Slope (%)     | N/A   | N/A  | DWS                | Length (in)             | N/A  |  |
| N/A                                     | Landing X Slope (%)   | N/A   | N/A  | DWS                | Full Width?             | N/A  |  |
| N/A                                     | Landing Curb? (Y/N)   | N/A   | N/A  | DWS                | Offset (in)             | N/A  |  |
| N/A                                     | Shared Landing?       | N/A   |      |                    |                         |      |  |
| N/A                                     | Gutter Ponding?       | N/A   | N/A  | Gutte              | r Slope (%)             | N/A  |  |
| N/A                                     | Gutter Lip Ht (in)    | N/A   | N/A  | Gutte              | r X Slope (%)           | N/A  |  |
| N/A                                     | Painted X Walk1?      | Yes   | N/A  | Paint              | ed X Walk2?             | N/A  |  |
|                                         | X Walk 1 Direction    | To W  |      | X Wa               | lk 2 Direction          | N/A  |  |
| N/A                                     | X Walk 1 Width (in)   | 104.0 | N/A  | X Wa               | lk 2 Width (in)         | N/A  |  |
|                                         | X Walk 1 Slope (%)    | 2.7   |      | X Wa               | lk 2 Slope (%)          | N/A  |  |
|                                         | X Walk 1 X Slope (%)  | 4.0   |      | X Wa               | lk 2 X Slope (%)        | N/A  |  |
| N/A                                     | Ramp inside XWalk1?   | Yes   | N/A  | Ramp               | inside XWalk2?          | N/A  |  |
|                                         | Road Slope (%)        | N/A   | N/A  | Clear              | Space?                  | N/A  |  |
|                                         | Road X Slope (%)      | N/A   | N/A  | Clear              | Space to XWalk (in)     | N/A  |  |
| N/A                                     | Any Obstructions?     | N/A   | N/A  | Storm              | n Grate/Utility Hazard? | N/A  |  |
|                                         | Obstruction Type      |       |      | Storm              | n Grate/Utility Type    |      |  |
|                                         |                       | N/A   |      |                    |                         | N/A  |  |
|                                         |                       |       | Yes  | Surfa              | ce Condition? (G/P)     | Good |  |
|                                         |                       |       |      |                    |                         |      |  |