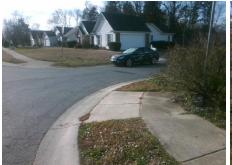

## Field Measurements/Component Compliance

Street 1 Name
Stop Condition-Street 2
Street 2 Name
Stop Condition-Street 1

COUNTRY BARN CT StopSign EMERALD MEADOW LN None Possible Solutions:

Remove & Replace Curb Ramp With
Two New Directional Ramps or
Equivalent.

Surveyor Notes:

N/A

PROW/ADA:

R304.2.2, R304.5.3

Total Cost: \$

| Compliance Description |                       | Data  | Comp | liance Description          | Data  |
|------------------------|-----------------------|-------|------|-----------------------------|-------|
| N/A                    | Ramp Length (in)      | 48.0  | No   | Ramp Slope (%)              | 9.5   |
| Yes                    | Ramp Width (in)       | 48.0  | No   | Ramp XSlope (%)             | 2.6   |
| N/A                    | Flare Type LT         | N/A   | N/A  | Flare Type RT               | N/A   |
| N/A                    | Flare Slope LT (%)    | N/A   | N/A  | Flare Slope RT (%)          | N/A   |
| N/A                    | Flare Traversable LT? | N/A   | N/A  | Flare Traversable RT?       | N/A   |
| N/A                    | Landing Length (in)   | N/A   | N/A  | DWS Provided?               | N/A   |
| N/A                    | Landing Width (in)    | N/A   | N/A  | DWS Contrast?               | N/A   |
| N/A                    | Landing Slope (%)     | N/A   | N/A  | DWS Length (in)             | N/A   |
| N/A                    | Landing X Slope (%)   | N/A   | N/A  | DWS Full Width?             | N/A   |
| N/A                    | Landing Curb? (Y/N)   | N/A   | N/A  | DWS Offset (in)             | N/A   |
| N/A                    | Shared Landing?       | N/A   |      |                             |       |
| N/A                    | Gutter Ponding?       | N/A   | N/A  | Gutter Slope (%)            | N/A   |
| N/A                    | Gutter Lip Ht (in)    | N/A   | N/A  | Gutter X Slope (%)          | N/A   |
| N/A                    | Painted X Walk1?      | No    | N/A  | Painted X Walk2?            | No    |
|                        | X Walk 1 Direction    | To SE |      | X Walk 2 Direction          | To NE |
| N/A                    | X Walk 1 Width (in)   | N/A   | N/A  | X Walk 2 Width (in)         | N/A   |
|                        | X Walk 1 Slope (%)    | 2.3   |      | X Walk 2 Slope (%)          | 4.2   |
|                        | X Walk 1 X Slope (%)  | 3.8   |      | X Walk 2 X Slope (%)        | 0.6   |
| N/A                    | Ramp inside XWalk1?   | N/A   | N/A  | Ramp inside XWalk2?         | N/A   |
|                        | Road Slope (%)        | 1.9   | N/A  | Clear Space?                | N/A   |
|                        | Road X Slope (%)      | 5.8   | N/A  | Clear Space to XWalk (in)   | N/A   |
| N/A                    | Any Obstructions?     | N/A   | N/A  | Storm Grate/Utility Hazard? | N/A   |
|                        | Obstruction Type      |       |      | Storm Grate/Utility Type    |       |
|                        |                       | N/A   |      |                             | N/A   |