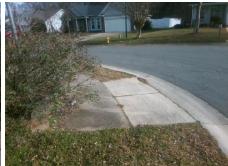

## Field Measurements/Component Compliance

Street 1 Name
Stop Condition-Street 2
Street 2 Name
Stop Condition-Street 1

COUNTRY BARN CT StopSign EMERALD MEADOW LN None Possible Solutions:

Remove & Replace Curb Ramp With
Two New Directional Ramps or
Equivalent.

Surveyor Notes:

N/A

PROW/ADA:

R304.2.2, R304.5.3

Total Cost: \$

| Compliance Description |                       | Data  | Comp | liance Description          | Data  |
|------------------------|-----------------------|-------|------|-----------------------------|-------|
| N/A                    | Ramp Length (in)      | 48.0  | No   | Ramp Slope (%)              | 9.5   |
| Yes                    | Ramp Width (in)       | 48.0  | No   | Ramp XSlope (%)             | 2.6   |
| N/A                    | Flare Type LT         | N/A   | N/A  | Flare Type RT               | N/A   |
| N/A                    | Flare Slope LT (%)    | N/A   | N/A  | Flare Slope RT (%)          | N/A   |
| N/A                    | Flare Traversable LT? | N/A   | N/A  | Flare Traversable RT?       | N/A   |
| N/A                    | Landing Length (in)   | N/A   | N/A  | DWS Provided?               | N/A   |
| N/A                    | Landing Width (in)    | N/A   | N/A  | DWS Contrast?               | N/A   |
| N/A                    | Landing Slope (%)     | N/A   | N/A  | DWS Length (in)             | N/A   |
| N/A                    | Landing X Slope (%)   | N/A   | N/A  | DWS Full Width?             | N/A   |
| N/A                    | Landing Curb? (Y/N)   | N/A   | N/A  | DWS Offset (in)             | N/A   |
| N/A                    | Shared Landing?       | N/A   |      |                             |       |
| N/A                    | Gutter Ponding?       | N/A   | N/A  | Gutter Slope (%)            | N/A   |
| N/A                    | Gutter Lip Ht (in)    | N/A   | N/A  | Gutter X Slope (%)          | N/A   |
| N/A                    | Painted X Walk1?      | No    | N/A  | Painted X Walk2?            | No    |
|                        | X Walk 1 Direction    | To SE |      | X Walk 2 Direction          | To NE |
| N/A                    | X Walk 1 Width (in)   | N/A   | N/A  | X Walk 2 Width (in)         | N/A   |
|                        | X Walk 1 Slope (%)    | 2.3   |      | X Walk 2 Slope (%)          | 4.2   |
|                        | X Walk 1 X Slope (%)  | 3.8   |      | X Walk 2 X Slope (%)        | 0.6   |
| N/A                    | Ramp inside XWalk1?   | N/A   | N/A  | Ramp inside XWalk2?         | N/A   |
|                        | Road Slope (%)        | 1.9   | N/A  | Clear Space?                | N/A   |
|                        | Road X Slope (%)      | 5.8   | N/A  | Clear Space to XWalk (in)   | N/A   |
| N/A                    | Any Obstructions?     | N/A   | N/A  | Storm Grate/Utility Hazard? | N/A   |
|                        | Obstruction Type      |       |      | Storm Grate/Utility Type    |       |
|                        |                       | N/A   |      |                             | N/A   |