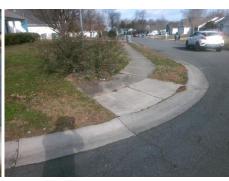

## Field Measurements/Component Compliance

Street 1 Name
Stop Condition-Street 2
Street 2 Name
Stop Condition-Street 1

COUNTRY BARN CT StopSign EMERALD MEADOW LN None Possible Solutions:

Remove & Replace Curb Ramp With
Two New Directional Ramps or
Equivalent.

Surveyor Notes:

N/A

PROW/ADA:

R304.2.2, R304.5.3

Total Cost: \$

| Compliance Description |                       | Data  | Comp | liance Description          | Data  |
|------------------------|-----------------------|-------|------|-----------------------------|-------|
| N/A                    | Ramp Length (in)      | 48.0  | No   | Ramp Slope (%)              | 9.5   |
| Yes                    | Ramp Width (in)       | 48.0  | No   | Ramp XSlope (%)             | 2.6   |
| N/A                    | Flare Type LT         | N/A   | N/A  | Flare Type RT               | N/A   |
| N/A                    | Flare Slope LT (%)    | N/A   | N/A  | Flare Slope RT (%)          | N/A   |
| N/A                    | Flare Traversable LT? | N/A   | N/A  | Flare Traversable RT?       | N/A   |
| N/A                    | Landing Length (in)   | N/A   | N/A  | DWS Provided?               | N/A   |
| N/A                    | Landing Width (in)    | N/A   | N/A  | DWS Contrast?               | N/A   |
| N/A                    | Landing Slope (%)     | N/A   | N/A  | DWS Length (in)             | N/A   |
| N/A                    | Landing X Slope (%)   | N/A   | N/A  | DWS Full Width?             | N/A   |
| N/A                    | Landing Curb? (Y/N)   | N/A   | N/A  | DWS Offset (in)             | N/A   |
| N/A                    | Shared Landing?       | N/A   |      |                             |       |
| N/A                    | Gutter Ponding?       | N/A   | N/A  | Gutter Slope (%)            | N/A   |
| N/A                    | Gutter Lip Ht (in)    | N/A   | N/A  | Gutter X Slope (%)          | N/A   |
| N/A                    | Painted X Walk1?      | No    | N/A  | Painted X Walk2?            | No    |
|                        | X Walk 1 Direction    | To SE |      | X Walk 2 Direction          | To NE |
| N/A                    | X Walk 1 Width (in)   | N/A   | N/A  | X Walk 2 Width (in)         | N/A   |
|                        | X Walk 1 Slope (%)    | 2.3   |      | X Walk 2 Slope (%)          | 4.2   |
|                        | X Walk 1 X Slope (%)  | 3.8   |      | X Walk 2 X Slope (%)        | 0.6   |
| N/A                    | Ramp inside XWalk1?   | N/A   | N/A  | Ramp inside XWalk2?         | N/A   |
|                        | Road Slope (%)        | 1.9   | N/A  | Clear Space?                | N/A   |
|                        | Road X Slope (%)      | 5.8   | N/A  | Clear Space to XWalk (in)   | N/A   |
| N/A                    | Any Obstructions?     | N/A   | N/A  | Storm Grate/Utility Hazard? | N/A   |
|                        | Obstruction Type      |       |      | Storm Grate/Utility Type    |       |
|                        |                       | N/A   |      |                             | N/A   |