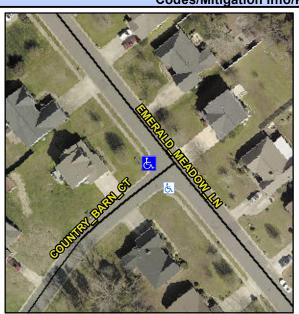

## Access Compliance Report Public Rights-of-Way (Curb Ramps)

Intersection ID: 20630 Main Street: COUNTRY\_BARN\_CT Cross Street: EMERALD\_MEADOW\_LN Location: W

ADA ID: 0C7B5FCA150E Ramp Type: PerpDiag Initial Pass/Fail: Fail Overall Compliance: No Severity Score: 13.75