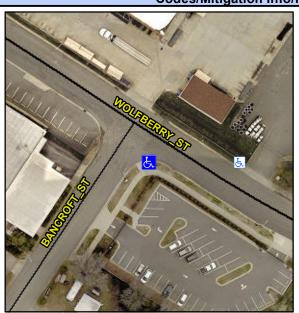

N/A

Intersection ID: 10262 Main Street: WOLFBERRY ST **Cross Street: BANCROFT ST** Location: S **Overall Compliance: No Severity Score:** 22.5 ADA ID: 0C8033355F40 Ramp Type: Combination1 Initial Pass/Fail: Fail

43.0

N/A

No

Street 1 Name StopSign **BANCROFT ST** Stop Condition-Street 1 N/A Street 2 Name Stop Condition-Street 2 N/A Possible Solutions: Remove & Replace Entire Ramp. Surveyor Notes: N/A PROW/ADA: Not Found, R304.5.1, R304.5.3, R304.3.2