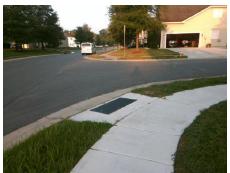

## **Access Compliance Report Public Rights-of-Way** (Curb Ramps)

Intersection ID: 46684 Main Street: ABODE LILY LN **Cross Street: JEWELFLOWER RD** Location: NE ADA ID: 0C88AA410E5D Ramp Type: PerpDiag Initial Pass/Fail: Fail **Overall Compliance: No** Severity Score: 13.75

## Field Measurements/Component Compliance

Street 1 Name Stop Condition-Street 2 Street 2 Name Stop Condition-Street 1

**ABODE LILY LN** StopSign JEWELFLOWER RD None

Possible Solutions: Remove & Replace Curb Ramp With Two New Directional Ramps or Equivalent. Surveyor Notes: N/A

Not Found, R304.2.2, R304.5.3

Total Cost: 3200.00

| Field Measurements/Component Compliance |                       |      |                        |                             |      |
|-----------------------------------------|-----------------------|------|------------------------|-----------------------------|------|
| Compliance Description                  |                       | Data | Compliance Description |                             | Data |
| N/A                                     | Ramp Length (in)      | 47.5 | No                     | Ramp Slope (%)              | 9.2  |
| Yes                                     | Ramp Width (in)       | 48.0 | No                     | Ramp XSlope (%)             | 2.5  |
| N/A                                     | Flare Type LT         | N/A  | N/A                    | Flare Type RT               | N/A  |
| N/A                                     | Flare Slope LT (%)    | N/A  | N/A                    | Flare Slope RT (%)          | N/A  |
| N/A                                     | Flare Traversable LT? | N/A  | N/A                    | Flare Traversable RT?       | N/A  |
| N/A                                     | Landing Length (in)   | N/A  | N/A                    | DWS Provided?               | N/A  |
| N/A                                     | Landing Width (in)    | N/A  | N/A                    | DWS Contrast?               | N/A  |
| N/A                                     | Landing Slope (%)     | N/A  | N/A                    | DWS Length (in)             | N/A  |
| N/A                                     | Landing X Slope (%)   | N/A  | N/A                    | DWS Full Width?             | N/A  |
| N/A                                     | Landing Curb? (Y/N)   | N/A  | N/A                    | DWS Offset (in)             | N/A  |
| N/A                                     | Shared Landing?       | N/A  |                        |                             |      |
| N/A                                     | Gutter Ponding?       | N/A  | N/A                    | Gutter Slope (%)            | N/A  |
| N/A                                     | Gutter Lip Ht (in)    | N/A  | N/A                    | Gutter X Slope (%)          | N/A  |
| N/A                                     | Painted X Walk1?      | No   | N/A                    | Painted X Walk2?            | No   |
|                                         | X Walk 1 Direction    | To W |                        | X Walk 2 Direction          | To S |
| N/A                                     | X Walk 1 Width (in)   | N/A  | N/A                    | X Walk 2 Width (in)         | N/A  |
|                                         | X Walk 1 Slope (%)    | 2.1  |                        | X Walk 2 Slope (%)          | 1.1  |
|                                         | X Walk 1 X Slope (%)  | 0.7  |                        | X Walk 2 X Slope (%)        | 0.9  |
| N/A                                     | Ramp inside XWalk1?   | N/A  | N/A                    | Ramp inside XWalk2?         | N/A  |
|                                         | Road Slope (%)        | 3.1  | N/A                    | Clear Space?                | N/A  |
|                                         | Road X Slope (%)      | 1.6  | N/A                    | Clear Space to XWalk (in)   | N/A  |
| N/A                                     | Any Obstructions?     | N/A  | N/A                    | Storm Grate/Utility Hazard? | N/A  |
|                                         | Obstruction Type      |      |                        | Storm Grate/Utility Type    |      |
|                                         |                       | N/A  |                        |                             | N/A  |
|                                         |                       |      | Yes                    | Surface Condition? (G/P)    | Good |
|                                         |                       |      |                        |                             |      |