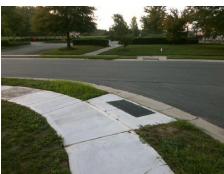

## **Access Compliance Report Public Rights-of-Way** (Curb Ramps)

Intersection ID: 46684 Main Street: ABODE LILY LN **Cross Street: JEWELFLOWER RD** Location: NE ADA ID: 0C88AA410E5D Ramp Type: PerpDiag Initial Pass/Fail: Fail **Overall Compliance: No** Severity Score: 13.75

## Field Measurements/Component Compliance

Street 1 Name Stop Condition-Street 2 Street 2 Name Stop Condition-Street 1

**ABODE LILY LN** StopSign JEWELFLOWER RD None

Possible Solutions: Remove & Replace Curb Ramp With Two New Directional Ramps or Equivalent. Surveyor Notes: N/A

Not Found, R304.2.2, R304.5.3

Total Cost: 3200.00

| Field Measurements/Component Compliance |                       |      |                        |                             |      |
|-----------------------------------------|-----------------------|------|------------------------|-----------------------------|------|
| Compliance Description                  |                       | Data | Compliance Description |                             | Data |
| N/A                                     | Ramp Length (in)      | 47.5 | No                     | Ramp Slope (%)              | 9.2  |
| Yes                                     | Ramp Width (in)       | 48.0 | No                     | Ramp XSlope (%)             | 2.5  |
| N/A                                     | Flare Type LT         | N/A  | N/A                    | Flare Type RT               | N/A  |
| N/A                                     | Flare Slope LT (%)    | N/A  | N/A                    | Flare Slope RT (%)          | N/A  |
| N/A                                     | Flare Traversable LT? | N/A  | N/A                    | Flare Traversable RT?       | N/A  |
| N/A                                     | Landing Length (in)   | N/A  | N/A                    | DWS Provided?               | N/A  |
| N/A                                     | Landing Width (in)    | N/A  | N/A                    | DWS Contrast?               | N/A  |
| N/A                                     | Landing Slope (%)     | N/A  | N/A                    | DWS Length (in)             | N/A  |
| N/A                                     | Landing X Slope (%)   | N/A  | N/A                    | DWS Full Width?             | N/A  |
| N/A                                     | Landing Curb? (Y/N)   | N/A  | N/A                    | DWS Offset (in)             | N/A  |
| N/A                                     | Shared Landing?       | N/A  |                        |                             |      |
| N/A                                     | Gutter Ponding?       | N/A  | N/A                    | Gutter Slope (%)            | N/A  |
| N/A                                     | Gutter Lip Ht (in)    | N/A  | N/A                    | Gutter X Slope (%)          | N/A  |
| N/A                                     | Painted X Walk1?      | No   | N/A                    | Painted X Walk2?            | No   |
|                                         | X Walk 1 Direction    | To W |                        | X Walk 2 Direction          | To S |
| N/A                                     | X Walk 1 Width (in)   | N/A  | N/A                    | X Walk 2 Width (in)         | N/A  |
|                                         | X Walk 1 Slope (%)    | 2.1  |                        | X Walk 2 Slope (%)          | 1.1  |
|                                         | X Walk 1 X Slope (%)  | 0.7  |                        | X Walk 2 X Slope (%)        | 0.9  |
| N/A                                     | Ramp inside XWalk1?   | N/A  | N/A                    | Ramp inside XWalk2?         | N/A  |
|                                         | Road Slope (%)        | 3.1  | N/A                    | Clear Space?                | N/A  |
|                                         | Road X Slope (%)      | 1.6  | N/A                    | Clear Space to XWalk (in)   | N/A  |
| N/A                                     | Any Obstructions?     | N/A  | N/A                    | Storm Grate/Utility Hazard? | N/A  |
|                                         | Obstruction Type      |      |                        | Storm Grate/Utility Type    |      |
|                                         |                       | N/A  |                        |                             | N/A  |
|                                         |                       |      | Yes                    | Surface Condition? (G/P)    | Good |
|                                         |                       |      |                        |                             |      |