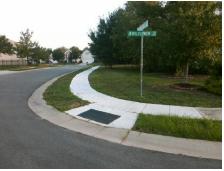

## **Access Compliance Report Public Rights-of-Way** (Curb Ramps)

Intersection ID: 46684 Main Street: ABODE LILY LN **Cross Street: JEWELFLOWER RD** Location: NE ADA ID: 0C88AA410E5D Ramp Type: PerpDiag Initial Pass/Fail: Fail **Overall Compliance: No** Severity Score: 13.75

## Field Measurements/Component Compliance

Street 1 Name Stop Condition-Street 2 Street 2 Name Stop Condition-Street 1

**ABODE LILY LN** StopSign JEWELFLOWER RD None

Possible Solutions: Remove & Replace Curb Ramp With Two New Directional Ramps or Equivalent. Surveyor Notes: N/A

Not Found, R304.2.2, R304.5.3

Total Cost: 3200.00

| Field Measurements/Component Compliance |                       |      |                        |                             |      |
|-----------------------------------------|-----------------------|------|------------------------|-----------------------------|------|
| Compliance Description                  |                       | Data | Compliance Description |                             | Data |
| N/A                                     | Ramp Length (in)      | 47.5 | No                     | Ramp Slope (%)              | 9.2  |
| Yes                                     | Ramp Width (in)       | 48.0 | No                     | Ramp XSlope (%)             | 2.5  |
| N/A                                     | Flare Type LT         | N/A  | N/A                    | Flare Type RT               | N/A  |
| N/A                                     | Flare Slope LT (%)    | N/A  | N/A                    | Flare Slope RT (%)          | N/A  |
| N/A                                     | Flare Traversable LT? | N/A  | N/A                    | Flare Traversable RT?       | N/A  |
| N/A                                     | Landing Length (in)   | N/A  | N/A                    | DWS Provided?               | N/A  |
| N/A                                     | Landing Width (in)    | N/A  | N/A                    | DWS Contrast?               | N/A  |
| N/A                                     | Landing Slope (%)     | N/A  | N/A                    | DWS Length (in)             | N/A  |
| N/A                                     | Landing X Slope (%)   | N/A  | N/A                    | DWS Full Width?             | N/A  |
| N/A                                     | Landing Curb? (Y/N)   | N/A  | N/A                    | DWS Offset (in)             | N/A  |
| N/A                                     | Shared Landing?       | N/A  |                        |                             |      |
| N/A                                     | Gutter Ponding?       | N/A  | N/A                    | Gutter Slope (%)            | N/A  |
| N/A                                     | Gutter Lip Ht (in)    | N/A  | N/A                    | Gutter X Slope (%)          | N/A  |
| N/A                                     | Painted X Walk1?      | No   | N/A                    | Painted X Walk2?            | No   |
|                                         | X Walk 1 Direction    | To W |                        | X Walk 2 Direction          | To S |
| N/A                                     | X Walk 1 Width (in)   | N/A  | N/A                    | X Walk 2 Width (in)         | N/A  |
|                                         | X Walk 1 Slope (%)    | 2.1  |                        | X Walk 2 Slope (%)          | 1.1  |
|                                         | X Walk 1 X Slope (%)  | 0.7  |                        | X Walk 2 X Slope (%)        | 0.9  |
| N/A                                     | Ramp inside XWalk1?   | N/A  | N/A                    | Ramp inside XWalk2?         | N/A  |
|                                         | Road Slope (%)        | 3.1  | N/A                    | Clear Space?                | N/A  |
|                                         | Road X Slope (%)      | 1.6  | N/A                    | Clear Space to XWalk (in)   | N/A  |
| N/A                                     | Any Obstructions?     | N/A  | N/A                    | Storm Grate/Utility Hazard? | N/A  |
|                                         | Obstruction Type      |      |                        | Storm Grate/Utility Type    |      |
|                                         |                       | N/A  |                        |                             | N/A  |
|                                         |                       |      | Yes                    | Surface Condition? (G/P)    | Good |
|                                         |                       |      |                        |                             |      |