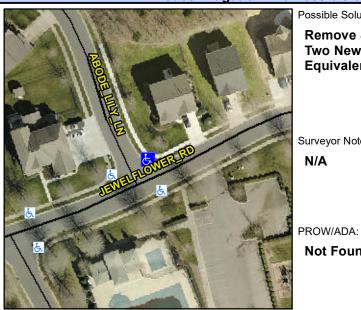

## **Access Compliance Report Public Rights-of-Way** (Curb Ramps)

Intersection ID: 46684 Main Street: ABODE LILY LN **Cross Street: JEWELFLOWER RD** Location: NE ADA ID: 0C88AA410E5D Ramp Type: PerpDiag Initial Pass/Fail: Fail **Overall Compliance: No** Severity Score: 13.75

## Field Measurements/Component Compliance

Street 1 Name Stop Condition-Street 2 Street 2 Name Stop Condition-Street 1

**ABODE LILY LN** StopSign JEWELFLOWER RD None

Possible Solutions: Remove & Replace Curb Ramp With Two New Directional Ramps or Equivalent. Surveyor Notes: N/A