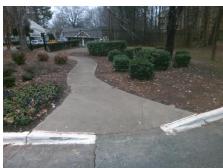

## Field Measurements/Component Compliance

Street 1 Name RUNAWAY BAY DR
Stop Condition-Street 2 StopSign
Street 2 Name N/A
Stop Condition-Street 1 N/A

Possible Solutions:

Remove & Replace Entire Ramp.

Surveyor Notes:

N/A

PROW/ADA:

R304.2.2, R304.5.3

Total Cost: \$ 1850.00

| Field Measurements/Component Compliance |                       |      |      |                             |      |
|-----------------------------------------|-----------------------|------|------|-----------------------------|------|
| Compliance Description                  |                       | Data | Comp | liance Description          | Data |
| N/A                                     | Ramp Length (in)      | 49.0 | No   | Ramp Slope (%)              | 10.1 |
| Yes                                     | Ramp Width (in)       | 51.0 | No   | Ramp XSlope (%)             | 4.0  |
| N/A                                     | Flare Type LT         | N/A  | N/A  | Flare Type RT               | N/A  |
| N/A                                     | Flare Slope LT (%)    | N/A  | N/A  | Flare Slope RT (%)          | N/A  |
| N/A                                     | Flare Traversable LT? | N/A  | N/A  | Flare Traversable RT?       | N/A  |
| N/A                                     | Landing Length (in)   | N/A  | N/A  | DWS Provided?               | N/A  |
| N/A                                     | Landing Width (in)    | N/A  | N/A  | DWS Contrast?               | N/A  |
| N/A                                     | Landing Slope (%)     | N/A  | N/A  | DWS Length (in)             | N/A  |
| N/A                                     | Landing X Slope (%)   | N/A  | N/A  | DWS Full Width?             | N/A  |
| N/A                                     | Landing Curb? (Y/N)   | N/A  | N/A  | DWS Offset (in)             | N/A  |
| N/A                                     | Shared Landing?       | N/A  |      |                             |      |
| N/A                                     | Gutter Ponding?       | N/A  | N/A  | Gutter Slope (%)            | N/A  |
| N/A                                     | Gutter Lip Ht (in)    | N/A  | N/A  | Gutter X Slope (%)          | N/A  |
| N/A                                     | Painted X Walk1?      | No   | N/A  | Painted X Walk2?            | N/A  |
|                                         | X Walk 1 Direction    | To W |      | X Walk 2 Direction          | N/A  |
| N/A                                     | X Walk 1 Width (in)   | N/A  | N/A  | X Walk 2 Width (in)         | N/A  |
|                                         | X Walk 1 Slope (%)    | 0.2  |      | X Walk 2 Slope (%)          | N/A  |
|                                         | X Walk 1 X Slope (%)  | 2.4  |      | X Walk 2 X Slope (%)        | N/A  |
| N/A                                     | Ramp inside XWalk1?   | N/A  | N/A  | Ramp inside XWalk2?         | N/A  |
|                                         | Road Slope (%)        | N/A  | N/A  | Clear Space?                | N/A  |
|                                         | Road X Slope (%)      | N/A  | N/A  | Clear Space to XWalk (in)   | N/A  |
| N/A                                     | Any Obstructions?     | N/A  | N/A  | Storm Grate/Utility Hazard? | N/A  |
|                                         | Obstruction Type      |      |      | Storm Grate/Utility Type    |      |
|                                         |                       | N/A  |      |                             | N/A  |
|                                         |                       |      | Yes  | Surface Condition? (G/P)    | Good |