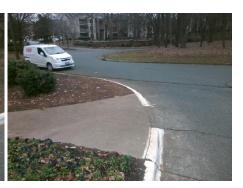

## Field Measurements/Component Compliance

Street 1 Name RUNAWAY BAY DR
Stop Condition-Street 2 StopSign
Street 2 Name N/A
Stop Condition-Street 1 N/A

Possible Solutions:

Remove & Replace Entire Ramp.

Surveyor Notes:

N/A

PROW/ADA:

R304.2.2, R304.5.3

Total Cost: \$ 1850.00

| Field Measurements/Component Compliance |                       |      |      |                             |      |
|-----------------------------------------|-----------------------|------|------|-----------------------------|------|
| Compliance Description                  |                       | Data | Comp | liance Description          | Data |
| N/A                                     | Ramp Length (in)      | 49.0 | No   | Ramp Slope (%)              | 10.1 |
| Yes                                     | Ramp Width (in)       | 51.0 | No   | Ramp XSlope (%)             | 4.0  |
| N/A                                     | Flare Type LT         | N/A  | N/A  | Flare Type RT               | N/A  |
| N/A                                     | Flare Slope LT (%)    | N/A  | N/A  | Flare Slope RT (%)          | N/A  |
| N/A                                     | Flare Traversable LT? | N/A  | N/A  | Flare Traversable RT?       | N/A  |
| N/A                                     | Landing Length (in)   | N/A  | N/A  | DWS Provided?               | N/A  |
| N/A                                     | Landing Width (in)    | N/A  | N/A  | DWS Contrast?               | N/A  |
| N/A                                     | Landing Slope (%)     | N/A  | N/A  | DWS Length (in)             | N/A  |
| N/A                                     | Landing X Slope (%)   | N/A  | N/A  | DWS Full Width?             | N/A  |
| N/A                                     | Landing Curb? (Y/N)   | N/A  | N/A  | DWS Offset (in)             | N/A  |
| N/A                                     | Shared Landing?       | N/A  |      |                             |      |
| N/A                                     | Gutter Ponding?       | N/A  | N/A  | Gutter Slope (%)            | N/A  |
| N/A                                     | Gutter Lip Ht (in)    | N/A  | N/A  | Gutter X Slope (%)          | N/A  |
| N/A                                     | Painted X Walk1?      | No   | N/A  | Painted X Walk2?            | N/A  |
|                                         | X Walk 1 Direction    | To W |      | X Walk 2 Direction          | N/A  |
| N/A                                     | X Walk 1 Width (in)   | N/A  | N/A  | X Walk 2 Width (in)         | N/A  |
|                                         | X Walk 1 Slope (%)    | 0.2  |      | X Walk 2 Slope (%)          | N/A  |
|                                         | X Walk 1 X Slope (%)  | 2.4  |      | X Walk 2 X Slope (%)        | N/A  |
| N/A                                     | Ramp inside XWalk1?   | N/A  | N/A  | Ramp inside XWalk2?         | N/A  |
|                                         | Road Slope (%)        | N/A  | N/A  | Clear Space?                | N/A  |
|                                         | Road X Slope (%)      | N/A  | N/A  | Clear Space to XWalk (in)   | N/A  |
| N/A                                     | Any Obstructions?     | N/A  | N/A  | Storm Grate/Utility Hazard? | N/A  |
|                                         | Obstruction Type      |      |      | Storm Grate/Utility Type    |      |
|                                         |                       | N/A  |      |                             | N/A  |
|                                         |                       |      | Yes  | Surface Condition? (G/P)    | Good |