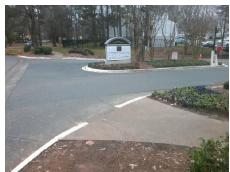

## Field Measurements/Component Compliance

Street 1 Name RUNAWAY BAY DR
Stop Condition-Street 2 StopSign
Street 2 Name N/A
Stop Condition-Street 1 N/A

Possible Solutions:

Remove & Replace Entire Ramp.

Surveyor Notes:

N/A

PROW/ADA:

R304.2.2, R304.5.3

Total Cost: \$ 1850.00

| Field Measurements/Component Compliance |                       |      |      |                             |      |
|-----------------------------------------|-----------------------|------|------|-----------------------------|------|
| Compliance Description                  |                       | Data | Comp | liance Description          | Data |
| N/A                                     | Ramp Length (in)      | 49.0 | No   | Ramp Slope (%)              | 10.1 |
| Yes                                     | Ramp Width (in)       | 51.0 | No   | Ramp XSlope (%)             | 4.0  |
| N/A                                     | Flare Type LT         | N/A  | N/A  | Flare Type RT               | N/A  |
| N/A                                     | Flare Slope LT (%)    | N/A  | N/A  | Flare Slope RT (%)          | N/A  |
| N/A                                     | Flare Traversable LT? | N/A  | N/A  | Flare Traversable RT?       | N/A  |
| N/A                                     | Landing Length (in)   | N/A  | N/A  | DWS Provided?               | N/A  |
| N/A                                     | Landing Width (in)    | N/A  | N/A  | DWS Contrast?               | N/A  |
| N/A                                     | Landing Slope (%)     | N/A  | N/A  | DWS Length (in)             | N/A  |
| N/A                                     | Landing X Slope (%)   | N/A  | N/A  | DWS Full Width?             | N/A  |
| N/A                                     | Landing Curb? (Y/N)   | N/A  | N/A  | DWS Offset (in)             | N/A  |
| N/A                                     | Shared Landing?       | N/A  |      |                             |      |
| N/A                                     | Gutter Ponding?       | N/A  | N/A  | Gutter Slope (%)            | N/A  |
| N/A                                     | Gutter Lip Ht (in)    | N/A  | N/A  | Gutter X Slope (%)          | N/A  |
| N/A                                     | Painted X Walk1?      | No   | N/A  | Painted X Walk2?            | N/A  |
|                                         | X Walk 1 Direction    | To W |      | X Walk 2 Direction          | N/A  |
| N/A                                     | X Walk 1 Width (in)   | N/A  | N/A  | X Walk 2 Width (in)         | N/A  |
|                                         | X Walk 1 Slope (%)    | 0.2  |      | X Walk 2 Slope (%)          | N/A  |
|                                         | X Walk 1 X Slope (%)  | 2.4  |      | X Walk 2 X Slope (%)        | N/A  |
| N/A                                     | Ramp inside XWalk1?   | N/A  | N/A  | Ramp inside XWalk2?         | N/A  |
|                                         | Road Slope (%)        | N/A  | N/A  | Clear Space?                | N/A  |
|                                         | Road X Slope (%)      | N/A  | N/A  | Clear Space to XWalk (in)   | N/A  |
| N/A                                     | Any Obstructions?     | N/A  | N/A  | Storm Grate/Utility Hazard? | N/A  |
|                                         | Obstruction Type      |      |      | Storm Grate/Utility Type    |      |
|                                         |                       | N/A  |      |                             | N/A  |
|                                         |                       |      | Yes  | Surface Condition? (G/P)    | Good |