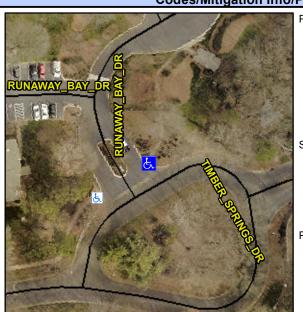

## Access Compliance Report Public Rights-of-Way (Curb Ramps)

Intersection ID: 10036573Main Street:RUNAWAY\_BAY\_DRCross Street:N/ALocation:NEADA ID: 0C8FD03802D7Ramp Type:PerpInitial Pass/Fail:FailOverall Compliance:NoSeverity Score:13.75

## Field Measurements/Component Compliance

Street 1 Name RUNAWAY BAY DR
Stop Condition-Street 2 StopSign
Street 2 Name N/A
Stop Condition-Street 1 N/A

Possible Solutions:

Remove & Replace Entire Ramp.

Surveyor Notes: