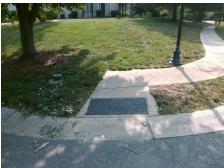

## Access Compliance Report Public Rights-of-Way (Curb Ramps)

Intersection ID: 27660Main Street:CATHERINE'S\_MINE\_CRCross Street:NOLEN\_LNLocation:NEADA ID: 0C92AE093566Ramp Type:PerpInitial Pass/Fail:FailOverall Compliance:No...Severity Score:37.5

Total Cost:

1850.00

| ass/F | ali: Fali Overali     | Compilar | ce: N | o Severity Score:           | 37.  |
|-------|-----------------------|----------|-------|-----------------------------|------|
|       | Field Measure         | ements/C | ompo  | nent Compliance             |      |
| Comp  | liance Description    | Data     | Comp  | liance Description          | Data |
| N/A   | Ramp Length (in)      | 94.0     | No    | Ramp Slope (%)              | 13.8 |
| Yes   | Ramp Width (in)       | 48.0     | No    | Ramp XSlope (%)             | 6.8  |
| N/A   | Flare Type LT         | N/A      | N/A   | Flare Type RT               | N/A  |
| N/A   | Flare Slope LT (%)    | N/A      | N/A   | Flare Slope RT (%)          | N/A  |
| N/A   | Flare Traversable LT? | N/A      | N/A   | Flare Traversable RT?       | N/A  |
| N/A   | Landing Length (in)   | N/A      | N/A   | DWS Provided?               | N/A  |
| N/A   | Landing Width (in)    | N/A      | N/A   | DWS Contrast?               | N/A  |
| N/A   | Landing Slope (%)     | N/A      | N/A   | DWS Length (in)             | N/A  |
| N/A   | Landing X Slope (%)   | N/A      | N/A   | DWS Full Width?             | N/A  |
| N/A   | Landing Curb? (Y/N)   | N/A      | N/A   | DWS Offset (in)             | N/A  |
| N/A   | Shared Landing?       | N/A      |       |                             |      |
| N/A   | Gutter Ponding?       | N/A      | N/A   | Gutter Slope (%)            | N/A  |
| N/A   | Gutter Lip Ht (in)    | N/A      | N/A   | Gutter X Slope (%)          | N/A  |
| N/A   | Painted X Walk1?      | No       | N/A   | Painted X Walk2?            | N/A  |
|       | X Walk 1 Direction    | To NW    |       | X Walk 2 Direction          | N/A  |
| N/A   | X Walk 1 Width (in)   | N/A      | N/A   | X Walk 2 Width (in)         | N/A  |
|       | X Walk 1 Slope (%)    | 1.1      |       | X Walk 2 Slope (%)          | N/A  |
|       | X Walk 1 X Slope (%)  | 3.6      |       | X Walk 2 X Slope (%)        | N/A  |
| N/A   | Ramp inside XWalk1?   | N/A      | N/A   | Ramp inside XWalk2?         | N/A  |
|       | Road Slope (%)        | N/A      | N/A   | Clear Space?                | N/A  |
|       | Road X Slope (%)      | N/A      | N/A   | Clear Space to XWalk (in)   | N/A  |
| N/A   | Any Obstructions?     | N/A      | N/A   | Storm Grate/Utility Hazard? | N/A  |
|       | Obstruction Type      |          |       | Storm Grate/Utility Type    |      |
|       |                       | N/A      |       |                             | N/A  |
|       |                       |          | Yes   | Surface Condition? (G/P)    | Good |