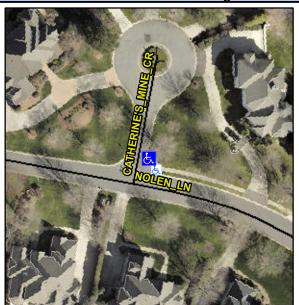

## Access Compliance Report Public Rights-of-Way (Curb Ramps)

Intersection ID: 27660Main Street:CATHERINE'S\_MINE\_CRCross Street:NOLEN\_LNLocation:NEADA ID: 0C92AE093566Ramp Type:PerpInitial Pass/Fail:FailOverall Compliance:No...Severity Score:37.5