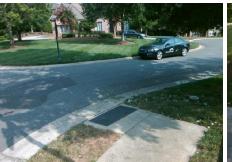

## Access Compliance Report Public Rights-of-Way (Curb Ramps)

Intersection ID: 27660Main Street:CATHERINE'S\_MINE\_CRCross Street:NOLEN\_LNLocation:NEADA ID: 0C92AE093566Ramp Type:PerpInitial Pass/Fail:FailOverall Compliance:No...Severity Score:37.5

Total Cost:

1850.00

| ass/F | ali: Fali Overali     | Compilar | ce: N | o Severity Score:           | 37.  |
|-------|-----------------------|----------|-------|-----------------------------|------|
|       | Field Measure         | ements/C | ompo  | nent Compliance             |      |
| Comp  | liance Description    | Data     | Comp  | liance Description          | Data |
| N/A   | Ramp Length (in)      | 94.0     | No    | Ramp Slope (%)              | 13.8 |
| Yes   | Ramp Width (in)       | 48.0     | No    | Ramp XSlope (%)             | 6.8  |
| N/A   | Flare Type LT         | N/A      | N/A   | Flare Type RT               | N/A  |
| N/A   | Flare Slope LT (%)    | N/A      | N/A   | Flare Slope RT (%)          | N/A  |
| N/A   | Flare Traversable LT? | N/A      | N/A   | Flare Traversable RT?       | N/A  |
| N/A   | Landing Length (in)   | N/A      | N/A   | DWS Provided?               | N/A  |
| N/A   | Landing Width (in)    | N/A      | N/A   | DWS Contrast?               | N/A  |
| N/A   | Landing Slope (%)     | N/A      | N/A   | DWS Length (in)             | N/A  |
| N/A   | Landing X Slope (%)   | N/A      | N/A   | DWS Full Width?             | N/A  |
| N/A   | Landing Curb? (Y/N)   | N/A      | N/A   | DWS Offset (in)             | N/A  |
| N/A   | Shared Landing?       | N/A      |       |                             |      |
| N/A   | Gutter Ponding?       | N/A      | N/A   | Gutter Slope (%)            | N/A  |
| N/A   | Gutter Lip Ht (in)    | N/A      | N/A   | Gutter X Slope (%)          | N/A  |
| N/A   | Painted X Walk1?      | No       | N/A   | Painted X Walk2?            | N/A  |
|       | X Walk 1 Direction    | To NW    |       | X Walk 2 Direction          | N/A  |
| N/A   | X Walk 1 Width (in)   | N/A      | N/A   | X Walk 2 Width (in)         | N/A  |
|       | X Walk 1 Slope (%)    | 1.1      |       | X Walk 2 Slope (%)          | N/A  |
|       | X Walk 1 X Slope (%)  | 3.6      |       | X Walk 2 X Slope (%)        | N/A  |
| N/A   | Ramp inside XWalk1?   | N/A      | N/A   | Ramp inside XWalk2?         | N/A  |
|       | Road Slope (%)        | N/A      | N/A   | Clear Space?                | N/A  |
|       | Road X Slope (%)      | N/A      | N/A   | Clear Space to XWalk (in)   | N/A  |
| N/A   | Any Obstructions?     | N/A      | N/A   | Storm Grate/Utility Hazard? | N/A  |
|       | Obstruction Type      |          |       | Storm Grate/Utility Type    |      |
|       |                       | N/A      |       |                             | N/A  |
|       |                       |          | Yes   | Surface Condition? (G/P)    | Good |