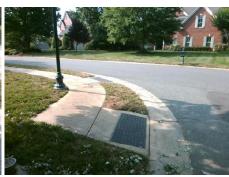

## Access Compliance Report Public Rights-of-Way (Curb Ramps)

Intersection ID: 27660Main Street:CATHERINE'S\_MINE\_CRCross Street:NOLEN\_LNLocation:NEADA ID: 0C92AE093566Ramp Type:PerpInitial Pass/Fail:FailOverall Compliance:No...Severity Score:37.5

Total Cost:

1850.00

| ass/F | ali: Fali Overali     | Compilar | ce: N | o Severity Score:           | 37.  |
|-------|-----------------------|----------|-------|-----------------------------|------|
|       | Field Measure         | ements/C | ompo  | nent Compliance             |      |
| Comp  | liance Description    | Data     | Comp  | liance Description          | Data |
| N/A   | Ramp Length (in)      | 94.0     | No    | Ramp Slope (%)              | 13.8 |
| Yes   | Ramp Width (in)       | 48.0     | No    | Ramp XSlope (%)             | 6.8  |
| N/A   | Flare Type LT         | N/A      | N/A   | Flare Type RT               | N/A  |
| N/A   | Flare Slope LT (%)    | N/A      | N/A   | Flare Slope RT (%)          | N/A  |
| N/A   | Flare Traversable LT? | N/A      | N/A   | Flare Traversable RT?       | N/A  |
| N/A   | Landing Length (in)   | N/A      | N/A   | DWS Provided?               | N/A  |
| N/A   | Landing Width (in)    | N/A      | N/A   | DWS Contrast?               | N/A  |
| N/A   | Landing Slope (%)     | N/A      | N/A   | DWS Length (in)             | N/A  |
| N/A   | Landing X Slope (%)   | N/A      | N/A   | DWS Full Width?             | N/A  |
| N/A   | Landing Curb? (Y/N)   | N/A      | N/A   | DWS Offset (in)             | N/A  |
| N/A   | Shared Landing?       | N/A      |       |                             |      |
| N/A   | Gutter Ponding?       | N/A      | N/A   | Gutter Slope (%)            | N/A  |
| N/A   | Gutter Lip Ht (in)    | N/A      | N/A   | Gutter X Slope (%)          | N/A  |
| N/A   | Painted X Walk1?      | No       | N/A   | Painted X Walk2?            | N/A  |
|       | X Walk 1 Direction    | To NW    |       | X Walk 2 Direction          | N/A  |
| N/A   | X Walk 1 Width (in)   | N/A      | N/A   | X Walk 2 Width (in)         | N/A  |
|       | X Walk 1 Slope (%)    | 1.1      |       | X Walk 2 Slope (%)          | N/A  |
|       | X Walk 1 X Slope (%)  | 3.6      |       | X Walk 2 X Slope (%)        | N/A  |
| N/A   | Ramp inside XWalk1?   | N/A      | N/A   | Ramp inside XWalk2?         | N/A  |
|       | Road Slope (%)        | N/A      | N/A   | Clear Space?                | N/A  |
|       | Road X Slope (%)      | N/A      | N/A   | Clear Space to XWalk (in)   | N/A  |
| N/A   | Any Obstructions?     | N/A      | N/A   | Storm Grate/Utility Hazard? | N/A  |
|       | Obstruction Type      |          |       | Storm Grate/Utility Type    |      |
|       |                       | N/A      |       |                             | N/A  |
|       |                       |          | Yes   | Surface Condition? (G/P)    | Good |