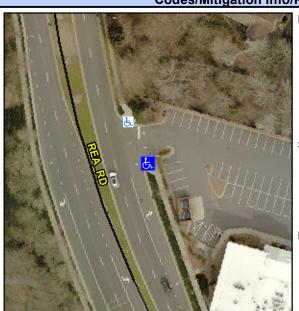

## Access Compliance Report Public Rights-of-Way (Curb Ramps)

Intersection ID: N/A Main Street: REA\_RD Cross Street: N/A Location: SE

ADA ID: 0C9642F6C623 Ramp Type: Perp Initial Pass/Fail: Fail Overall Compliance: No Severity Score: 21.25

## Field Measurements/Component Compliance

Street 1 Name ENTRANCE
Stop Condition-Street 2 StopSign
Street 2 Name N/A
Stop Condition-Street 1 N/A

Possible Solutions:

Remove & Replace Entire Ramp.

N

N

N

Surveyor Notes:

N/A

N

PROW/ADA:

R304.5.1, R304.5.3

Total Cost: \$ 1850.00

| Field Measurements/Component Compliance |                       |       |                        |                             |      |
|-----------------------------------------|-----------------------|-------|------------------------|-----------------------------|------|
| Compliance Description                  |                       | Data  | Compliance Description |                             | Data |
| N/A                                     | Ramp Length (in)      | 130.0 | Yes                    | Ramp Slope (%)              | 6.4  |
| No                                      | Ramp Width (in)       | 47.0  | No                     | Ramp XSlope (%)             | 5.2  |
| N/A                                     | Flare Type LT         | N/A   | N/A                    | Flare Type RT               | N/A  |
| N/A                                     | Flare Slope LT (%)    | N/A   | N/A                    | Flare Slope RT (%)          | N/A  |
| N/A                                     | Flare Traversable LT? | N/A   | N/A                    | Flare Traversable RT?       | N/A  |
| N/A                                     | Landing Length (in)   | N/A   | N/A                    | DWS Provided?               | N/A  |
| N/A                                     | Landing Width (in)    | N/A   | N/A                    | DWS Contrast?               | N/A  |
| N/A                                     | Landing Slope (%)     | N/A   | N/A                    | DWS Length (in)             | N/A  |
| N/A                                     | Landing X Slope (%)   | N/A   | N/A                    | DWS Full Width?             | N/A  |
| N/A                                     | Landing Curb? (Y/N)   | N/A   | N/A                    | DWS Offset (in)             | N/A  |
| N/A                                     | Shared Landing?       | N/A   |                        |                             |      |
| N/A                                     | Gutter Ponding?       | N/A   | N/A                    | Gutter Slope (%)            | N/A  |
| N/A                                     | Gutter Lip Ht (in)    | N/A   | N/A                    | Gutter X Slope (%)          | N/A  |
| N/A                                     | Painted X Walk1?      | No    | N/A                    | Painted X Walk2?            | N/A  |
|                                         | X Walk 1 Direction    | To N  |                        | X Walk 2 Direction          | N/A  |
| N/A                                     | X Walk 1 Width (in)   | N/A   | N/A                    | X Walk 2 Width (in)         | N/A  |
|                                         | X Walk 1 Slope (%)    | 2.2   |                        | X Walk 2 Slope (%)          | N/A  |
|                                         | X Walk 1 X Slope (%)  | 2.8   |                        | X Walk 2 X Slope (%)        | N/A  |
| N/A                                     | Ramp inside XWalk1?   | N/A   | N/A                    | Ramp inside XWalk2?         | N/A  |
|                                         | Road Slope (%)        | N/A   | N/A                    | Clear Space?                | N/A  |
|                                         | Road X Slope (%)      | N/A   | N/A                    | Clear Space to XWalk (in)   | N/A  |
| N/A                                     | Any Obstructions?     | N/A   | N/A                    | Storm Grate/Utility Hazard? | N/A  |
|                                         | Obstruction Type      |       |                        | Storm Grate/Utility Type    |      |
|                                         |                       | N/A   |                        |                             | N/A  |
|                                         |                       |       | Yes                    | Surface Condition? (G/P)    | Good |
| 1 10                                    | A) -                  |       |                        |                             |      |