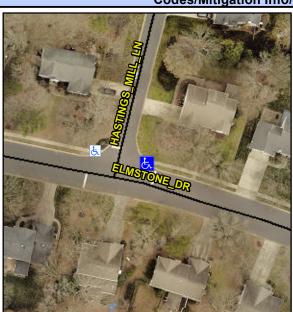

## Access Compliance Report Public Rights-of-Way (Curb Ramps)

Intersection ID: 27273 Main Street: ELMSTONE\_DR Cross Street: HASTINGS\_MILL\_LN Location: NE
ADA ID: 0C96F706A270 Ramp Type: BlendTrans2 Initial Pass/Fail: Fail Overall Compliance: No Severity Score: 1.25

Codes/Mitigation Info/Possible Solution

Field Measurements/Component Compliance

Street 1 Name
Stop Condition-Street 1
Street 2 Name
Stop Condition-Street 2

HASTINGS MILL LN StopSign ELMSTONE DR StopSign Possible Solutions: