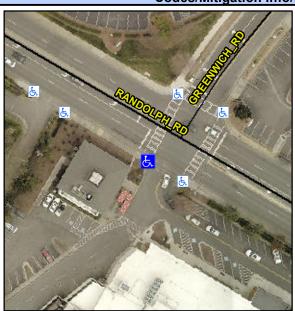

## **Access Compliance Report Public Rights-of-Way** (Curb Ramps)

Intersection ID: 17680 Main Street: GREENWICH RD **Cross Street: RANDOLPH RD** Location: SW ADA ID: 0CA804848A85 Ramp Type: PerpDiag Initial Pass/Fail: Fail **Overall Compliance: No** Severity Score: 13.75

## Field Measurements/Component Compliance

Street 1 Name **ENTRANCE** Stop Condition-Street 2 Signal **RANDOLPH RD** Street 2 Name Stop Condition-Street 1 Signal

Possible Solutions: Remove & Replace Curb Ramp With Two New Directional Ramps or **Equivalent. Restripe Crosswalk.** Surveyor Notes: N/A PROW/ADA: R304.2.2, R304.5.3