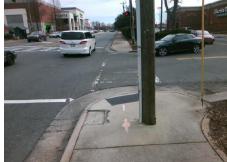

## **Access Compliance Report Public Rights-of-Way** (Curb Ramps)

Intersection ID: 17680 Main Street: GREENWICH RD **Cross Street: RANDOLPH RD** Location: SW ADA ID: 0CA804848A85 Ramp Type: PerpDiag Initial Pass/Fail: Fail **Overall Compliance: No** Severity Score: 13.75

## Field Measurements/Component Compliance

Street 1 Name **ENTRANCE** Stop Condition-Street 2 Signal **RANDOLPH RD** Street 2 Name Stop Condition-Street 1 Signal

Possible Solutions: Remove & Replace Curb Ramp With Two New Directional Ramps or **Equivalent. Restripe Crosswalk.** Surveyor Notes: N/A PROW/ADA: R304.2.2, R304.5.3

Total Cost: 3400.00

|     |                       | Data  | Compliance Description |                             | Data  |
|-----|-----------------------|-------|------------------------|-----------------------------|-------|
| N/A | Ramp Length (in)      | 48.0  | No                     | Ramp Slope (%)              | 9.9   |
| Yes | Ramp Width (in)       | 48.0  | No                     | Ramp XSlope (%)             | 2.2   |
| N/A | Flare Type LT         | N/A   | N/A                    | Flare Type RT               | N/A   |
| N/A | Flare Slope LT (%)    | N/A   | N/A                    | Flare Slope RT (%)          | N/A   |
| N/A | Flare Traversable LT? | N/A   | N/A                    | Flare Traversable RT?       | N/A   |
| N/A | Landing Length (in)   | N/A   | N/A                    | DWS Provided?               | N/A   |
| N/A | Landing Width (in)    | N/A   | N/A                    | DWS Contrast?               | N/A   |
| N/A | Landing Slope (%)     | N/A   | N/A                    | DWS Length (in)             | N/A   |
| N/A | Landing X Slope (%)   | N/A   | N/A                    | DWS Full Width?             | N/A   |
| N/A | Landing Curb? (Y/N)   | N/A   | N/A                    | DWS Offset (in)             | N/A   |
| N/A | Shared Landing?       | N/A   |                        |                             |       |
| N/A | Gutter Ponding?       | N/A   | N/A                    | Gutter Slope (%)            | N/A   |
| N/A | Gutter Lip Ht (in)    | N/A   | N/A                    | Gutter X Slope (%)          | N/A   |
| N/A | Painted X Walk1?      | Yes   | N/A                    | Painted X Walk2?            | Yes   |
|     | X Walk 1 Direction    | To SE |                        | X Walk 2 Direction          | To NE |
| N/A | X Walk 1 Width (in)   | 84.0  | N/A                    | X Walk 2 Width (in)         | 112.0 |
|     | X Walk 1 Slope (%)    | 4.5   |                        | X Walk 2 Slope (%)          | 2.8   |
|     | X Walk 1 X Slope (%)  | 0.1   |                        | X Walk 2 X Slope (%)        | 3.3   |
| N/A | Ramp inside XWalk1?   | Yes   | N/A                    | Ramp inside XWalk2?         | No    |
|     | Road Slope (%)        | 0.7   | N/A                    | Clear Space?                | N/A   |
|     | Road X Slope (%)      | 4.0   | N/A                    | Clear Space to XWalk (in)   | N/A   |
| N/A | Any Obstructions?     | N/A   | N/A                    | Storm Grate/Utility Hazard? | N/A   |
|     | Obstruction Type      |       |                        | Storm Grate/Utility Type    |       |
|     |                       | N/A   |                        |                             | N/A   |
|     |                       |       | Yes                    | Surface Condition? (G/P)    | Good  |
|     |                       |       |                        |                             |       |