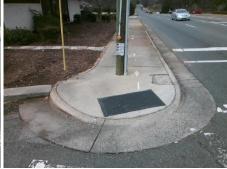

## **Access Compliance Report Public Rights-of-Way** (Curb Ramps)

Intersection ID: 17680 Main Street: GREENWICH RD **Cross Street: RANDOLPH RD** Location: SW ADA ID: 0CA804848A85 Ramp Type: PerpDiag Initial Pass/Fail: Fail **Overall Compliance: No** Severity Score: 13.75

## Field Measurements/Component Compliance

Street 1 Name **ENTRANCE** Stop Condition-Street 2 Signal **RANDOLPH RD** Street 2 Name Stop Condition-Street 1 Signal

Possible Solutions: Remove & Replace Curb Ramp With Two New Directional Ramps or **Equivalent. Restripe Crosswalk.** Surveyor Notes: N/A PROW/ADA: R304.2.2, R304.5.3

Total Cost: 3400.00

|     |                       | Data  | Compliance Description |                             | Data  |
|-----|-----------------------|-------|------------------------|-----------------------------|-------|
| N/A | Ramp Length (in)      | 48.0  | No                     | Ramp Slope (%)              | 9.9   |
| Yes | Ramp Width (in)       | 48.0  | No                     | Ramp XSlope (%)             | 2.2   |
| N/A | Flare Type LT         | N/A   | N/A                    | Flare Type RT               | N/A   |
| N/A | Flare Slope LT (%)    | N/A   | N/A                    | Flare Slope RT (%)          | N/A   |
| N/A | Flare Traversable LT? | N/A   | N/A                    | Flare Traversable RT?       | N/A   |
| N/A | Landing Length (in)   | N/A   | N/A                    | DWS Provided?               | N/A   |
| N/A | Landing Width (in)    | N/A   | N/A                    | DWS Contrast?               | N/A   |
| N/A | Landing Slope (%)     | N/A   | N/A                    | DWS Length (in)             | N/A   |
| N/A | Landing X Slope (%)   | N/A   | N/A                    | DWS Full Width?             | N/A   |
| N/A | Landing Curb? (Y/N)   | N/A   | N/A                    | DWS Offset (in)             | N/A   |
| N/A | Shared Landing?       | N/A   |                        |                             |       |
| N/A | Gutter Ponding?       | N/A   | N/A                    | Gutter Slope (%)            | N/A   |
| N/A | Gutter Lip Ht (in)    | N/A   | N/A                    | Gutter X Slope (%)          | N/A   |
| N/A | Painted X Walk1?      | Yes   | N/A                    | Painted X Walk2?            | Yes   |
|     | X Walk 1 Direction    | To SE |                        | X Walk 2 Direction          | To NE |
| N/A | X Walk 1 Width (in)   | 84.0  | N/A                    | X Walk 2 Width (in)         | 112.0 |
|     | X Walk 1 Slope (%)    | 4.5   |                        | X Walk 2 Slope (%)          | 2.8   |
|     | X Walk 1 X Slope (%)  | 0.1   |                        | X Walk 2 X Slope (%)        | 3.3   |
| N/A | Ramp inside XWalk1?   | Yes   | N/A                    | Ramp inside XWalk2?         | No    |
|     | Road Slope (%)        | 0.7   | N/A                    | Clear Space?                | N/A   |
|     | Road X Slope (%)      | 4.0   | N/A                    | Clear Space to XWalk (in)   | N/A   |
| N/A | Any Obstructions?     | N/A   | N/A                    | Storm Grate/Utility Hazard? | N/A   |
|     | Obstruction Type      |       |                        | Storm Grate/Utility Type    |       |
|     |                       | N/A   |                        |                             | N/A   |
|     |                       |       | Yes                    | Surface Condition? (G/P)    | Good  |
|     |                       |       |                        |                             |       |