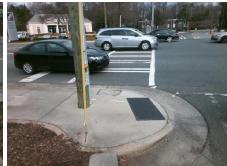

## **Access Compliance Report Public Rights-of-Way** (Curb Ramps)

Intersection ID: 17680 Main Street: GREENWICH RD **Cross Street: RANDOLPH RD** Location: SW ADA ID: 0CA804848A85 Ramp Type: PerpDiag Initial Pass/Fail: Fail **Overall Compliance: No** Severity Score: 13.75

## Field Measurements/Component Compliance

Street 1 Name **ENTRANCE** Stop Condition-Street 2 Signal **RANDOLPH RD** Street 2 Name Stop Condition-Street 1 Signal

Possible Solutions: Remove & Replace Curb Ramp With Two New Directional Ramps or **Equivalent. Restripe Crosswalk.** Surveyor Notes: N/A PROW/ADA: R304.2.2, R304.5.3

Total Cost: 3400.00

|     |                       | Data  | Compliance Description |                             | Data  |
|-----|-----------------------|-------|------------------------|-----------------------------|-------|
| N/A | Ramp Length (in)      | 48.0  | No                     | Ramp Slope (%)              | 9.9   |
| Yes | Ramp Width (in)       | 48.0  | No                     | Ramp XSlope (%)             | 2.2   |
| N/A | Flare Type LT         | N/A   | N/A                    | Flare Type RT               | N/A   |
| N/A | Flare Slope LT (%)    | N/A   | N/A                    | Flare Slope RT (%)          | N/A   |
| N/A | Flare Traversable LT? | N/A   | N/A                    | Flare Traversable RT?       | N/A   |
| N/A | Landing Length (in)   | N/A   | N/A                    | DWS Provided?               | N/A   |
| N/A | Landing Width (in)    | N/A   | N/A                    | DWS Contrast?               | N/A   |
| N/A | Landing Slope (%)     | N/A   | N/A                    | DWS Length (in)             | N/A   |
| N/A | Landing X Slope (%)   | N/A   | N/A                    | DWS Full Width?             | N/A   |
| N/A | Landing Curb? (Y/N)   | N/A   | N/A                    | DWS Offset (in)             | N/A   |
| N/A | Shared Landing?       | N/A   |                        |                             |       |
| N/A | Gutter Ponding?       | N/A   | N/A                    | Gutter Slope (%)            | N/A   |
| N/A | Gutter Lip Ht (in)    | N/A   | N/A                    | Gutter X Slope (%)          | N/A   |
| N/A | Painted X Walk1?      | Yes   | N/A                    | Painted X Walk2?            | Yes   |
|     | X Walk 1 Direction    | To SE |                        | X Walk 2 Direction          | To NE |
| N/A | X Walk 1 Width (in)   | 84.0  | N/A                    | X Walk 2 Width (in)         | 112.0 |
|     | X Walk 1 Slope (%)    | 4.5   |                        | X Walk 2 Slope (%)          | 2.8   |
|     | X Walk 1 X Slope (%)  | 0.1   |                        | X Walk 2 X Slope (%)        | 3.3   |
| N/A | Ramp inside XWalk1?   | Yes   | N/A                    | Ramp inside XWalk2?         | No    |
|     | Road Slope (%)        | 0.7   | N/A                    | Clear Space?                | N/A   |
|     | Road X Slope (%)      | 4.0   | N/A                    | Clear Space to XWalk (in)   | N/A   |
| N/A | Any Obstructions?     | N/A   | N/A                    | Storm Grate/Utility Hazard? | N/A   |
|     | Obstruction Type      |       |                        | Storm Grate/Utility Type    |       |
|     |                       | N/A   |                        |                             | N/A   |
|     |                       |       | Yes                    | Surface Condition? (G/P)    | Good  |
|     |                       |       |                        |                             |       |