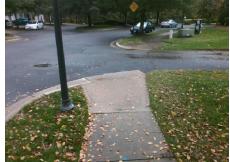

## **Access Compliance Report Public Rights-of-Way** (Curb Ramps)

Intersection ID: 10019463 Main Street: ALEXANDER\_MARTIN\_AV Cross Street: N/A Location: SW Ramp Type: PerpDiag **Overall Compliance: No** ADA ID: 0CAEBD8BF72C Initial Pass/Fail: Fail **Severity Score:** 12.5

Codes/Mitigation Info/Possible Solution

Street 1 Name N/A Stop Condition-Street 2 None Street 2 Name **ALEXANDER MARTIN AV** Stop Condition-Street 1 None

| Possible Solutions:                                          |   |
|--------------------------------------------------------------|---|
| Remove & Replace Curb Ramp With Two New Directional Ramps or |   |
| Equivalent.                                                  | I |
|                                                              |   |
|                                                              |   |
| Duminium Maton                                               |   |
| Surveyor Notes:                                              |   |
| N/A                                                          |   |
|                                                              |   |
|                                                              |   |
| PROW/ADA:                                                    |   |
| Not Found, R304.2.2                                          |   |
|                                                              |   |
|                                                              |   |
|                                                              |   |
|                                                              |   |

| Total Cost: | \$<br>3200.00 |
|-------------|---------------|
|             |               |

| Field Measurements/Component Compliance |                       |       |      |                             |      |  |  |
|-----------------------------------------|-----------------------|-------|------|-----------------------------|------|--|--|
| Comp                                    | liance Description    | Data  | Comp | liance Description          | Data |  |  |
| N/A                                     | Ramp Length (in)      | 87.0  | No   | Ramp Slope (%)              | 10.1 |  |  |
| Yes                                     | Ramp Width (in)       | 50.0  | Yes  | Ramp XSlope (%)             | 1.2  |  |  |
| N/A                                     | Flare Type LT         | N/A   | N/A  | Flare Type RT               | N/A  |  |  |
| N/A                                     | Flare Slope LT (%)    | N/A   | N/A  | Flare Slope RT (%)          | N/A  |  |  |
| N/A                                     | Flare Traversable LT? | N/A   | N/A  | Flare Traversable RT?       | N/A  |  |  |
| N/A                                     | Landing Length (in)   | N/A   | N/A  | DWS Provided?               | N/A  |  |  |
| N/A                                     | Landing Width (in)    | N/A   | N/A  | DWS Contrast?               | N/A  |  |  |
| N/A                                     | Landing Slope (%)     | N/A   | N/A  | DWS Length (in)             | N/A  |  |  |
| N/A                                     | Landing X Slope (%)   | N/A   | N/A  | DWS Full Width?             | N/A  |  |  |
| N/A                                     | Landing Curb? (Y/N)   | N/A   | N/A  | DWS Offset (in)             | N/A  |  |  |
| N/A                                     | Shared Landing?       | N/A   |      |                             |      |  |  |
| N/A                                     | Gutter Ponding?       | N/A   | N/A  | Gutter Slope (%)            | N/A  |  |  |
| N/A                                     | Gutter Lip Ht (in)    | N/A   | N/A  | Gutter X Slope (%)          | N/A  |  |  |
| N/A                                     | Painted X Walk1?      | No    | N/A  | Painted X Walk2?            | No   |  |  |
|                                         | X Walk 1 Direction    | To SE |      | X Walk 2 Direction          | To N |  |  |
| N/A                                     | X Walk 1 Width (in)   | N/A   | N/A  | X Walk 2 Width (in)         | N/A  |  |  |
|                                         | X Walk 1 Slope (%)    | 3.2   |      | X Walk 2 Slope (%)          | 4.5  |  |  |
|                                         | X Walk 1 X Slope (%)  | 1.0   |      | X Walk 2 X Slope (%)        | 1.5  |  |  |
| N/A                                     | Ramp inside XWalk1?   | N/A   | N/A  | Ramp inside XWalk2?         | N/A  |  |  |
|                                         | Road Slope (%)        | 0.6   | N/A  | Clear Space?                | N/A  |  |  |
|                                         | Road X Slope (%)      | 3.8   | N/A  | Clear Space to XWalk (in)   | N/A  |  |  |
| N/A                                     | Any Obstructions?     | N/A   | N/A  | Storm Grate/Utility Hazard? | N/A  |  |  |
|                                         | Obstruction Type      |       |      | Storm Grate/Utility Type    |      |  |  |
|                                         |                       | N/A   |      |                             | N/A  |  |  |
|                                         |                       |       | Yes  | Surface Condition? (G/P)    | Good |  |  |
|                                         |                       |       |      |                             |      |  |  |