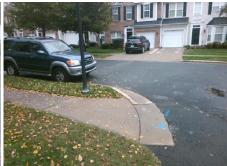

## **Access Compliance Report Public Rights-of-Way** (Curb Ramps)

Intersection ID: 10019463 Main Street: ALEXANDER\_MARTIN\_AV Cross Street: N/A Location: SW Ramp Type: PerpDiag **Overall Compliance: No** ADA ID: 0CAEBD8BF72C Initial Pass/Fail: Fail **Severity Score:** 12.5

Codes/Mitigation Info/Possible Solution

Street 1 Name N/A Stop Condition-Street 2 None Street 2 Name **ALEXANDER MARTIN AV** Stop Condition-Street 1 None

| Possible Solutions:                                          |   |
|--------------------------------------------------------------|---|
| Remove & Replace Curb Ramp With Two New Directional Ramps or |   |
| Equivalent.                                                  | I |
|                                                              |   |
|                                                              |   |
| Duminium Maton                                               |   |
| Surveyor Notes:                                              |   |
| N/A                                                          |   |
|                                                              |   |
|                                                              |   |
| PROW/ADA:                                                    |   |
| Not Found, R304.2.2                                          |   |
|                                                              |   |
|                                                              |   |
|                                                              |   |
|                                                              |   |

| Total Cost: | \$<br>3200.00 |
|-------------|---------------|
|             |               |

| Field Measurements/Component Compliance |                       |       |      |                             |      |  |  |
|-----------------------------------------|-----------------------|-------|------|-----------------------------|------|--|--|
| Comp                                    | liance Description    | Data  | Comp | liance Description          | Data |  |  |
| N/A                                     | Ramp Length (in)      | 87.0  | No   | Ramp Slope (%)              | 10.1 |  |  |
| Yes                                     | Ramp Width (in)       | 50.0  | Yes  | Ramp XSlope (%)             | 1.2  |  |  |
| N/A                                     | Flare Type LT         | N/A   | N/A  | Flare Type RT               | N/A  |  |  |
| N/A                                     | Flare Slope LT (%)    | N/A   | N/A  | Flare Slope RT (%)          | N/A  |  |  |
| N/A                                     | Flare Traversable LT? | N/A   | N/A  | Flare Traversable RT?       | N/A  |  |  |
| N/A                                     | Landing Length (in)   | N/A   | N/A  | DWS Provided?               | N/A  |  |  |
| N/A                                     | Landing Width (in)    | N/A   | N/A  | DWS Contrast?               | N/A  |  |  |
| N/A                                     | Landing Slope (%)     | N/A   | N/A  | DWS Length (in)             | N/A  |  |  |
| N/A                                     | Landing X Slope (%)   | N/A   | N/A  | DWS Full Width?             | N/A  |  |  |
| N/A                                     | Landing Curb? (Y/N)   | N/A   | N/A  | DWS Offset (in)             | N/A  |  |  |
| N/A                                     | Shared Landing?       | N/A   |      |                             |      |  |  |
| N/A                                     | Gutter Ponding?       | N/A   | N/A  | Gutter Slope (%)            | N/A  |  |  |
| N/A                                     | Gutter Lip Ht (in)    | N/A   | N/A  | Gutter X Slope (%)          | N/A  |  |  |
| N/A                                     | Painted X Walk1?      | No    | N/A  | Painted X Walk2?            | No   |  |  |
|                                         | X Walk 1 Direction    | To SE |      | X Walk 2 Direction          | To N |  |  |
| N/A                                     | X Walk 1 Width (in)   | N/A   | N/A  | X Walk 2 Width (in)         | N/A  |  |  |
|                                         | X Walk 1 Slope (%)    | 3.2   |      | X Walk 2 Slope (%)          | 4.5  |  |  |
|                                         | X Walk 1 X Slope (%)  | 1.0   |      | X Walk 2 X Slope (%)        | 1.5  |  |  |
| N/A                                     | Ramp inside XWalk1?   | N/A   | N/A  | Ramp inside XWalk2?         | N/A  |  |  |
|                                         | Road Slope (%)        | 0.6   | N/A  | Clear Space?                | N/A  |  |  |
|                                         | Road X Slope (%)      | 3.8   | N/A  | Clear Space to XWalk (in)   | N/A  |  |  |
| N/A                                     | Any Obstructions?     | N/A   | N/A  | Storm Grate/Utility Hazard? | N/A  |  |  |
|                                         | Obstruction Type      |       |      | Storm Grate/Utility Type    |      |  |  |
|                                         |                       | N/A   |      |                             | N/A  |  |  |
|                                         |                       |       | Yes  | Surface Condition? (G/P)    | Good |  |  |
|                                         |                       |       |      |                             |      |  |  |