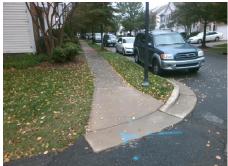

## **Access Compliance Report Public Rights-of-Way** (Curb Ramps)

Intersection ID: 10019463 Main Street: ALEXANDER\_MARTIN\_AV Cross Street: N/A Location: SW Ramp Type: PerpDiag **Overall Compliance: No** ADA ID: 0CAEBD8BF72C Initial Pass/Fail: Fail **Severity Score:** 12.5

Codes/Mitigation Info/Possible Solution

Street 1 Name N/A Stop Condition-Street 2 None Street 2 Name **ALEXANDER MARTIN AV** Stop Condition-Street 1 None

| Possible Solutions:                                          |   |
|--------------------------------------------------------------|---|
| Remove & Replace Curb Ramp With Two New Directional Ramps or |   |
| Equivalent.                                                  | I |
|                                                              |   |
|                                                              |   |
| Duminium Maton                                               |   |
| Surveyor Notes:                                              |   |
| N/A                                                          |   |
|                                                              |   |
|                                                              |   |
| PROW/ADA:                                                    |   |
| Not Found, R304.2.2                                          |   |
|                                                              |   |
|                                                              |   |
|                                                              |   |
|                                                              |   |

| Total Cost: | \$<br>3200.00 |
|-------------|---------------|
|             |               |

| Field Measurements/Component Compliance |                       |       |      |                             |      |  |  |
|-----------------------------------------|-----------------------|-------|------|-----------------------------|------|--|--|
| Comp                                    | liance Description    | Data  | Comp | liance Description          | Data |  |  |
| N/A                                     | Ramp Length (in)      | 87.0  | No   | Ramp Slope (%)              | 10.1 |  |  |
| Yes                                     | Ramp Width (in)       | 50.0  | Yes  | Ramp XSlope (%)             | 1.2  |  |  |
| N/A                                     | Flare Type LT         | N/A   | N/A  | Flare Type RT               | N/A  |  |  |
| N/A                                     | Flare Slope LT (%)    | N/A   | N/A  | Flare Slope RT (%)          | N/A  |  |  |
| N/A                                     | Flare Traversable LT? | N/A   | N/A  | Flare Traversable RT?       | N/A  |  |  |
| N/A                                     | Landing Length (in)   | N/A   | N/A  | DWS Provided?               | N/A  |  |  |
| N/A                                     | Landing Width (in)    | N/A   | N/A  | DWS Contrast?               | N/A  |  |  |
| N/A                                     | Landing Slope (%)     | N/A   | N/A  | DWS Length (in)             | N/A  |  |  |
| N/A                                     | Landing X Slope (%)   | N/A   | N/A  | DWS Full Width?             | N/A  |  |  |
| N/A                                     | Landing Curb? (Y/N)   | N/A   | N/A  | DWS Offset (in)             | N/A  |  |  |
| N/A                                     | Shared Landing?       | N/A   |      |                             |      |  |  |
| N/A                                     | Gutter Ponding?       | N/A   | N/A  | Gutter Slope (%)            | N/A  |  |  |
| N/A                                     | Gutter Lip Ht (in)    | N/A   | N/A  | Gutter X Slope (%)          | N/A  |  |  |
| N/A                                     | Painted X Walk1?      | No    | N/A  | Painted X Walk2?            | No   |  |  |
|                                         | X Walk 1 Direction    | To SE |      | X Walk 2 Direction          | To N |  |  |
| N/A                                     | X Walk 1 Width (in)   | N/A   | N/A  | X Walk 2 Width (in)         | N/A  |  |  |
|                                         | X Walk 1 Slope (%)    | 3.2   |      | X Walk 2 Slope (%)          | 4.5  |  |  |
|                                         | X Walk 1 X Slope (%)  | 1.0   |      | X Walk 2 X Slope (%)        | 1.5  |  |  |
| N/A                                     | Ramp inside XWalk1?   | N/A   | N/A  | Ramp inside XWalk2?         | N/A  |  |  |
|                                         | Road Slope (%)        | 0.6   | N/A  | Clear Space?                | N/A  |  |  |
|                                         | Road X Slope (%)      | 3.8   | N/A  | Clear Space to XWalk (in)   | N/A  |  |  |
| N/A                                     | Any Obstructions?     | N/A   | N/A  | Storm Grate/Utility Hazard? | N/A  |  |  |
|                                         | Obstruction Type      |       |      | Storm Grate/Utility Type    |      |  |  |
|                                         |                       | N/A   |      |                             | N/A  |  |  |
|                                         |                       |       | Yes  | Surface Condition? (G/P)    | Good |  |  |
|                                         |                       |       |      |                             |      |  |  |