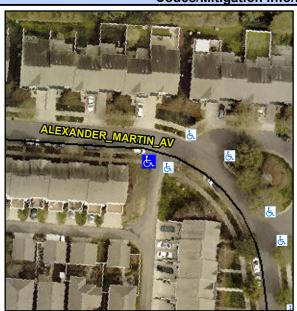

## **Access Compliance Report Public Rights-of-Way** (Curb Ramps)

Intersection ID: 10019463 Main Street: ALEXANDER\_MARTIN\_AV Cross Street: N/A Location: SW Ramp Type: PerpDiag **Overall Compliance: No** ADA ID: 0CAEBD8BF72C Initial Pass/Fail: Fail **Severity Score:** 12.5

Codes/Mitigation Info/Possible Solution

Street 1 Name N/A Stop Condition-Street 2 None Street 2 Name **ALEXANDER MARTIN AV** Stop Condition-Street 1 None

| Possible Solutions:                                          |   |
|--------------------------------------------------------------|---|
| Remove & Replace Curb Ramp With Two New Directional Ramps or |   |
| Equivalent.                                                  | I |
|                                                              |   |
|                                                              |   |
| Duminium Maton                                               |   |
| Surveyor Notes:                                              |   |
| N/A                                                          |   |
|                                                              |   |
|                                                              |   |
| PROW/ADA:                                                    |   |
| Not Found, R304.2.2                                          |   |
|                                                              |   |
|                                                              |   |
|                                                              |   |
|                                                              |   |