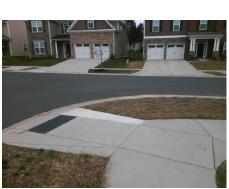

## **Access Compliance Report Public Rights-of-Way** (Curb Ramps)

Intersection ID: N/A Main Street: AGNEW DR **Cross Street: KELBURN LN** Location: SW ADA ID: 0CC6096DA145 Ramp Type: BlendTrans1 Initial Pass/Fail: Fail **Overall Compliance: No Severity Score:** 10

**Codes/Mitigation Info/Possible Solution** 

**AGNEW DR** Street 1 Name Stop Condition-Street 1 StopSign Street 2 Name N/A Stop Condition-Street 2 N/A Possible Solutions: Remove & Replace Curb Ramp With Two New Directional Ramps or Equivalent. Surveyor Notes: N/A PROW/ADA: Not Found, R304.5.1, R304.5.3

Total Cost:

3200.00

| Field Measurements/Component Compliance |                       |       |                        |                             |      |
|-----------------------------------------|-----------------------|-------|------------------------|-----------------------------|------|
| Compliance Description                  |                       | Data  | Compliance Description |                             | Data |
| N/A                                     | Ramp Length (in)      | 101.0 | Yes                    | BlendTrans Slope (%)        | 3.8  |
| No                                      | Ramp Width (in)       | 46.0  | No                     | BlendTrans XSlope (%)       | 2.5  |
| N/A                                     | Flare Type LT         | N/A   | N/A                    | Flare Type RT               | N/A  |
| N/A                                     | Flare Slope LT (%)    | N/A   | N/A                    | Flare Slope RT (%)          | N/A  |
| N/A                                     | Flare Traversable LT? | N/A   | N/A                    | Flare Traversable RT?       | N/A  |
| N/A                                     | Landing Length (in)   | N/A   | N/A                    | DWS Provided?               | N/A  |
| N/A                                     | Landing Width (in)    | N/A   | N/A                    | DWS Contrast?               | N/A  |
| N/A                                     | Landing Slope (%)     | N/A   | N/A                    | DWS Length (in)             | N/A  |
| N/A                                     | Landing X Slope (%)   | N/A   | N/A                    | DWS Full Width?             | N/A  |
| N/A                                     | Landing Curb? (Y/N)   | N/A   | N/A                    | DWS Offset (in)             | N/A  |
| N/A                                     | Shared Landing?       | N/A   |                        |                             |      |
| N/A                                     | Gutter Ponding?       | N/A   | N/A                    | Gutter Slope (%)            | N/A  |
| N/A                                     | Gutter Lip Ht (in)    | N/A   | N/A                    | Gutter X Slope (%)          | N/A  |
| N/A                                     | Painted X Walk1?      | No    | N/A                    | Painted X Walk2?            | N/A  |
|                                         | X Walk 1 Direction    | To N  |                        | X Walk 2 Direction          | N/A  |
|                                         | X Walk 1 Width (in)   | N/A   |                        | X Walk 2 Width (in)         | N/A  |
|                                         | X Walk 1 Slope (%)    | 3.8   |                        | X Walk 2 Slope (%)          | N/A  |
|                                         | X Walk 1 X Slope (%)  | 3.5   |                        | X Walk 2 X Slope (%)        | N/A  |
| N/A                                     | Ramp inside XWalk1?   | N/A   | N/A                    | Ramp inside XWalk2?         | N/A  |
|                                         | Road Slope (%)        | 3.5   |                        | Clear Space?                | N/A  |
|                                         | Road X Slope (%)      | 3.8   | N/A                    | Clear Space to XWalk (in)   | N/A  |
| N/A                                     | Any Obstructions?     | N/A   | N/A                    | Storm Grate/Utility Hazard? | N/A  |
|                                         | Obstruction Type      |       |                        | Storm Grate/Utility Type    |      |
|                                         |                       | N/A   |                        |                             | N/A  |
|                                         |                       |       | Yes                    | Surface Condition? (G/P)    | Good |
| -                                       |                       |       | No                     | Curb Slope (%)              | 7.8  |