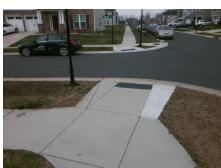

## **Access Compliance Report Public Rights-of-Way** (Curb Ramps)

Intersection ID: N/A Main Street: AGNEW DR **Cross Street: KELBURN LN** Location: SW ADA ID: 0CC6096DA145 Ramp Type: BlendTrans1 Initial Pass/Fail: Fail **Overall Compliance: No Severity Score:** 10

**Codes/Mitigation Info/Possible Solution** 

**AGNEW DR** Street 1 Name Stop Condition-Street 1 StopSign Street 2 Name N/A Stop Condition-Street 2 N/A Possible Solutions: Remove & Replace Curb Ramp With Two New Directional Ramps or Equivalent. Surveyor Notes: N/A PROW/ADA: Not Found, R304.5.1, R304.5.3

Total Cost:

3200.00

| Field Measurements/Component Compliance |                       |       |                        |                             |      |
|-----------------------------------------|-----------------------|-------|------------------------|-----------------------------|------|
| Compliance Description                  |                       | Data  | Compliance Description |                             | Data |
| N/A                                     | Ramp Length (in)      | 101.0 | Yes                    | BlendTrans Slope (%)        | 3.8  |
| No                                      | Ramp Width (in)       | 46.0  | No                     | BlendTrans XSlope (%)       | 2.5  |
| N/A                                     | Flare Type LT         | N/A   | N/A                    | Flare Type RT               | N/A  |
| N/A                                     | Flare Slope LT (%)    | N/A   | N/A                    | Flare Slope RT (%)          | N/A  |
| N/A                                     | Flare Traversable LT? | N/A   | N/A                    | Flare Traversable RT?       | N/A  |
| N/A                                     | Landing Length (in)   | N/A   | N/A                    | DWS Provided?               | N/A  |
| N/A                                     | Landing Width (in)    | N/A   | N/A                    | DWS Contrast?               | N/A  |
| N/A                                     | Landing Slope (%)     | N/A   | N/A                    | DWS Length (in)             | N/A  |
| N/A                                     | Landing X Slope (%)   | N/A   | N/A                    | DWS Full Width?             | N/A  |
| N/A                                     | Landing Curb? (Y/N)   | N/A   | N/A                    | DWS Offset (in)             | N/A  |
| N/A                                     | Shared Landing?       | N/A   |                        |                             |      |
| N/A                                     | Gutter Ponding?       | N/A   | N/A                    | Gutter Slope (%)            | N/A  |
| N/A                                     | Gutter Lip Ht (in)    | N/A   | N/A                    | Gutter X Slope (%)          | N/A  |
| N/A                                     | Painted X Walk1?      | No    | N/A                    | Painted X Walk2?            | N/A  |
|                                         | X Walk 1 Direction    | To N  |                        | X Walk 2 Direction          | N/A  |
|                                         | X Walk 1 Width (in)   | N/A   |                        | X Walk 2 Width (in)         | N/A  |
|                                         | X Walk 1 Slope (%)    | 3.8   |                        | X Walk 2 Slope (%)          | N/A  |
|                                         | X Walk 1 X Slope (%)  | 3.5   |                        | X Walk 2 X Slope (%)        | N/A  |
| N/A                                     | Ramp inside XWalk1?   | N/A   | N/A                    | Ramp inside XWalk2?         | N/A  |
|                                         | Road Slope (%)        | 3.5   |                        | Clear Space?                | N/A  |
|                                         | Road X Slope (%)      | 3.8   | N/A                    | Clear Space to XWalk (in)   | N/A  |
| N/A                                     | Any Obstructions?     | N/A   | N/A                    | Storm Grate/Utility Hazard? | N/A  |
|                                         | Obstruction Type      |       |                        | Storm Grate/Utility Type    |      |
|                                         |                       | N/A   |                        |                             | N/A  |
|                                         |                       |       | Yes                    | Surface Condition? (G/P)    | Good |
| -                                       |                       |       | No                     | Curb Slope (%)              | 7.8  |