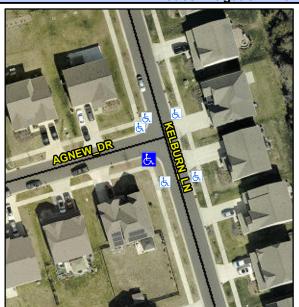

## **Access Compliance Report Public Rights-of-Way** (Curb Ramps)

Intersection ID: N/A Main Street: AGNEW DR **Cross Street: KELBURN LN** Location: SW ADA ID: 0CC6096DA145 Ramp Type: BlendTrans1 Initial Pass/Fail: Fail **Overall Compliance: No Severity Score:** 10