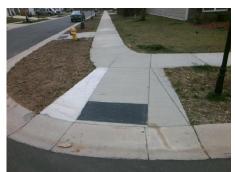

## **Access Compliance Report Public Rights-of-Way** (Curb Ramps)

Intersection ID: N/A Main Street: AGNEW DR **Cross Street: KELBURN LN** Location: SW ADA ID: 0CC6096DA145 Ramp Type: BlendTrans1 Initial Pass/Fail: Fail **Overall Compliance: No Severity Score:** 10

**Codes/Mitigation Info/Possible Solution** 

**AGNEW DR** Street 1 Name Stop Condition-Street 1 StopSign Street 2 Name N/A Stop Condition-Street 2 N/A Possible Solutions: Remove & Replace Curb Ramp With Two New Directional Ramps or Equivalent. Surveyor Notes: N/A PROW/ADA: Not Found, R304.5.1, R304.5.3

Total Cost:

3200.00

| Field Measurements/Component Compliance |                       |       |                        |                             |      |
|-----------------------------------------|-----------------------|-------|------------------------|-----------------------------|------|
| Compliance Description                  |                       | Data  | Compliance Description |                             | Data |
| N/A                                     | Ramp Length (in)      | 101.0 | Yes                    | BlendTrans Slope (%)        | 3.8  |
| No                                      | Ramp Width (in)       | 46.0  | No                     | BlendTrans XSlope (%)       | 2.5  |
| N/A                                     | Flare Type LT         | N/A   | N/A                    | Flare Type RT               | N/A  |
| N/A                                     | Flare Slope LT (%)    | N/A   | N/A                    | Flare Slope RT (%)          | N/A  |
| N/A                                     | Flare Traversable LT? | N/A   | N/A                    | Flare Traversable RT?       | N/A  |
| N/A                                     | Landing Length (in)   | N/A   | N/A                    | DWS Provided?               | N/A  |
| N/A                                     | Landing Width (in)    | N/A   | N/A                    | DWS Contrast?               | N/A  |
| N/A                                     | Landing Slope (%)     | N/A   | N/A                    | DWS Length (in)             | N/A  |
| N/A                                     | Landing X Slope (%)   | N/A   | N/A                    | DWS Full Width?             | N/A  |
| N/A                                     | Landing Curb? (Y/N)   | N/A   | N/A                    | DWS Offset (in)             | N/A  |
| N/A                                     | Shared Landing?       | N/A   |                        |                             |      |
| N/A                                     | Gutter Ponding?       | N/A   | N/A                    | Gutter Slope (%)            | N/A  |
| N/A                                     | Gutter Lip Ht (in)    | N/A   | N/A                    | Gutter X Slope (%)          | N/A  |
| N/A                                     | Painted X Walk1?      | No    | N/A                    | Painted X Walk2?            | N/A  |
|                                         | X Walk 1 Direction    | To N  |                        | X Walk 2 Direction          | N/A  |
|                                         | X Walk 1 Width (in)   | N/A   |                        | X Walk 2 Width (in)         | N/A  |
|                                         | X Walk 1 Slope (%)    | 3.8   |                        | X Walk 2 Slope (%)          | N/A  |
|                                         | X Walk 1 X Slope (%)  | 3.5   |                        | X Walk 2 X Slope (%)        | N/A  |
| N/A                                     | Ramp inside XWalk1?   | N/A   | N/A                    | Ramp inside XWalk2?         | N/A  |
|                                         | Road Slope (%)        | 3.5   |                        | Clear Space?                | N/A  |
|                                         | Road X Slope (%)      | 3.8   | N/A                    | Clear Space to XWalk (in)   | N/A  |
| N/A                                     | Any Obstructions?     | N/A   | N/A                    | Storm Grate/Utility Hazard? | N/A  |
|                                         | Obstruction Type      |       |                        | Storm Grate/Utility Type    |      |
|                                         |                       | N/A   |                        |                             | N/A  |
|                                         |                       |       | Yes                    | Surface Condition? (G/P)    | Good |
| -                                       |                       |       | No                     | Curb Slope (%)              | 7.8  |