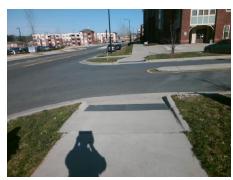

## **Access Compliance Report Public Rights-of-Way** (Curb Ramps)

Intersection ID: 53147 Main Street: ACHIEVEMENT LN Cross Street: NEW\_RENAISSANCE\_WY Location: SE ADA ID: 0CCB202768E8 Ramp Type: Directional1 Initial Pass/Fail: Fail **Overall Compliance: No Severity Score:** 1.25

## Field Measurements/Component Compliance

**ACHIEVEMENT LN** Street 1 Name Stop Condition-Street 1 StopSign Street 2 Name N/A Stop Condition-Street 2 N/A

| Possible Solutions:           |  |  |  |  |  |  |
|-------------------------------|--|--|--|--|--|--|
| Remove & Replace Entire Ramp. |  |  |  |  |  |  |
| ·                             |  |  |  |  |  |  |
|                               |  |  |  |  |  |  |
|                               |  |  |  |  |  |  |
|                               |  |  |  |  |  |  |
|                               |  |  |  |  |  |  |
| Surveyor Notes:               |  |  |  |  |  |  |
| N/A                           |  |  |  |  |  |  |
|                               |  |  |  |  |  |  |
|                               |  |  |  |  |  |  |
|                               |  |  |  |  |  |  |
| PROW/ADA:                     |  |  |  |  |  |  |
| R304.5.3                      |  |  |  |  |  |  |
|                               |  |  |  |  |  |  |
|                               |  |  |  |  |  |  |
|                               |  |  |  |  |  |  |
|                               |  |  |  |  |  |  |
|                               |  |  |  |  |  |  |
|                               |  |  |  |  |  |  |
|                               |  |  |  |  |  |  |

| Comp | liance Description    | Data  | Comp | liance | Description             | Data |
|------|-----------------------|-------|------|--------|-------------------------|------|
| N/A  | Ramp Length (in)      | 77.0  | N/A  | Grad   | e Break?                | N/A  |
| Yes  | Ramp Width (in)       | 96.0  | N/A  | Grad   | e Break Slope (%)       | 0.0  |
| Yes  | Ramp Slope (%)        | 7.0   | N/A  | Grad   | e Break XSlope (%)      | 0.0  |
| No   | Ramp XSlope (%)       | 3.0   |      |        |                         |      |
| N/A  | Flare Type LT         | N/A   | N/A  | Flare  | Type RT                 | N/A  |
| N/A  | Flare Slope LT (%)    | N/A   | N/A  | Flare  | Slope RT (%)            | 0.0  |
| N/A  | Flare Traversable LT? | N/A   | N/A  | Flare  | Traversable RT?         | N/A  |
| N/A  | Landing Length (in)   | 0.0   | N/A  | DWS    | Provided?               | N/A  |
| N/A  | Landing Width (in)    | 0.0   | N/A  | DWS    | Contrast?               | N/A  |
| N/A  | Landing Slope (%)     | 0.0   | N/A  | DWS    | Length (in)             | N/A  |
| N/A  | Landing X Slope (%)   | 0.0   | N/A  | DWS    | Full Width?             | N/A  |
| N/A  | Landing Curb? (Y/N)   | N/A   | N/A  | DWS    | Offset LT (in)          | N/A  |
| N/A  | Shared Landing?       | N/A   | N/A  | DWS    | Offset RT (in)          | N/A  |
| N/A  | Gutter Ponding?       | 0.0   | N/A  | Gutte  | r Slope (%)             | N/A  |
| N/A  | Gutter Lip Ht (in)    | 0.0   | N/A  | Gutte  | r X Slope (%)           | N/A  |
| N/A  | Painted X Walk1?      | No    |      | Road   | Slope (%)               | 2.0  |
|      | X Walk 1 Direction    | To NW |      | Road   | X Slope (%)             | 1.6  |
|      | X Walk 1 Width (in)   | N/A   |      | Clear  | Space?                  | N/A  |
|      | X Walk 1 Slope (%)    | 2.0   | N/A  | Clear  | Space to XWalk (in)     | N/A  |
|      | X Walk 1 X Slope (%)  | 1.6   | N/A  | Storn  | n Grate/Utility Hazard? | N/A  |
| N/A  | Ramp inside XWalk1?   | N/A   |      | Storn  | n Grate/Utility Type    |      |
| N/A  | Any Obstructions?     | N/A   |      |        |                         | N/A  |
|      | Obstruction Type      |       | Yes  | Surfa  | ce Condition? (G/P)     | Good |
|      |                       | N/A   | N/A  | Curb   | Slope (%)               | 10.5 |
|      |                       |       |      |        |                         |      |