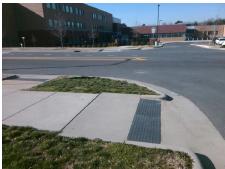

## **Access Compliance Report Public Rights-of-Way** (Curb Ramps)

Intersection ID: 53147 Main Street: ACHIEVEMENT LN Cross Street: NEW\_RENAISSANCE\_WY Location: SE ADA ID: 0CCB202768E8 Ramp Type: Directional1 Initial Pass/Fail: Fail **Overall Compliance: No Severity Score:** 1.25

## Field Measurements/Component Compliance

**ACHIEVEMENT LN** Street 1 Name Stop Condition-Street 1 StopSign Street 2 Name N/A Stop Condition-Street 2 N/A

| Possible Solutions:           |  |  |  |  |  |  |
|-------------------------------|--|--|--|--|--|--|
| Remove & Replace Entire Ramp. |  |  |  |  |  |  |
| ·                             |  |  |  |  |  |  |
|                               |  |  |  |  |  |  |
|                               |  |  |  |  |  |  |
|                               |  |  |  |  |  |  |
|                               |  |  |  |  |  |  |
| Surveyor Notes:               |  |  |  |  |  |  |
| N/A                           |  |  |  |  |  |  |
|                               |  |  |  |  |  |  |
|                               |  |  |  |  |  |  |
|                               |  |  |  |  |  |  |
| PROW/ADA:                     |  |  |  |  |  |  |
| R304.5.3                      |  |  |  |  |  |  |
|                               |  |  |  |  |  |  |
|                               |  |  |  |  |  |  |
|                               |  |  |  |  |  |  |
|                               |  |  |  |  |  |  |
|                               |  |  |  |  |  |  |
|                               |  |  |  |  |  |  |
|                               |  |  |  |  |  |  |

| Comp | liance Description    | Data  | Comp | liance | Description             | Data |
|------|-----------------------|-------|------|--------|-------------------------|------|
| N/A  | Ramp Length (in)      | 77.0  | N/A  | Grad   | e Break?                | N/A  |
| Yes  | Ramp Width (in)       | 96.0  | N/A  | Grad   | e Break Slope (%)       | 0.0  |
| Yes  | Ramp Slope (%)        | 7.0   | N/A  | Grad   | e Break XSlope (%)      | 0.0  |
| No   | Ramp XSlope (%)       | 3.0   |      |        |                         |      |
| N/A  | Flare Type LT         | N/A   | N/A  | Flare  | Type RT                 | N/A  |
| N/A  | Flare Slope LT (%)    | N/A   | N/A  | Flare  | Slope RT (%)            | 0.0  |
| N/A  | Flare Traversable LT? | N/A   | N/A  | Flare  | Traversable RT?         | N/A  |
| N/A  | Landing Length (in)   | 0.0   | N/A  | DWS    | Provided?               | N/A  |
| N/A  | Landing Width (in)    | 0.0   | N/A  | DWS    | Contrast?               | N/A  |
| N/A  | Landing Slope (%)     | 0.0   | N/A  | DWS    | Length (in)             | N/A  |
| N/A  | Landing X Slope (%)   | 0.0   | N/A  | DWS    | Full Width?             | N/A  |
| N/A  | Landing Curb? (Y/N)   | N/A   | N/A  | DWS    | Offset LT (in)          | N/A  |
| N/A  | Shared Landing?       | N/A   | N/A  | DWS    | Offset RT (in)          | N/A  |
| N/A  | Gutter Ponding?       | 0.0   | N/A  | Gutte  | r Slope (%)             | N/A  |
| N/A  | Gutter Lip Ht (in)    | 0.0   | N/A  | Gutte  | r X Slope (%)           | N/A  |
| N/A  | Painted X Walk1?      | No    |      | Road   | Slope (%)               | 2.0  |
|      | X Walk 1 Direction    | To NW |      | Road   | X Slope (%)             | 1.6  |
|      | X Walk 1 Width (in)   | N/A   |      | Clear  | Space?                  | N/A  |
|      | X Walk 1 Slope (%)    | 2.0   | N/A  | Clear  | Space to XWalk (in)     | N/A  |
|      | X Walk 1 X Slope (%)  | 1.6   | N/A  | Storn  | n Grate/Utility Hazard? | N/A  |
| N/A  | Ramp inside XWalk1?   | N/A   |      | Storn  | n Grate/Utility Type    |      |
| N/A  | Any Obstructions?     | N/A   |      |        |                         | N/A  |
|      | Obstruction Type      |       | Yes  | Surfa  | ce Condition? (G/P)     | Good |
|      |                       | N/A   | N/A  | Curb   | Slope (%)               | 10.5 |
|      |                       |       |      |        |                         |      |