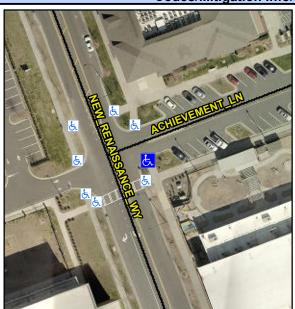

## **Access Compliance Report Public Rights-of-Way** (Curb Ramps)

Intersection ID: 53147 Main Street: ACHIEVEMENT LN Cross Street: NEW\_RENAISSANCE\_WY Location: SE ADA ID: 0CCB202768E8 Ramp Type: Directional1 Initial Pass/Fail: Fail **Overall Compliance: No Severity Score:** 1.25

## Field Measurements/Component Compliance

**ACHIEVEMENT LN** Street 1 Name Stop Condition-Street 1 StopSign Street 2 Name N/A Stop Condition-Street 2 N/A

| Possible Solutions:           |  |  |  |  |  |  |
|-------------------------------|--|--|--|--|--|--|
| Remove & Replace Entire Ramp. |  |  |  |  |  |  |
| ·                             |  |  |  |  |  |  |
|                               |  |  |  |  |  |  |
|                               |  |  |  |  |  |  |
|                               |  |  |  |  |  |  |
|                               |  |  |  |  |  |  |
| Surveyor Notes:               |  |  |  |  |  |  |
| N/A                           |  |  |  |  |  |  |
|                               |  |  |  |  |  |  |
|                               |  |  |  |  |  |  |
|                               |  |  |  |  |  |  |
| PROW/ADA:                     |  |  |  |  |  |  |
| R304.5.3                      |  |  |  |  |  |  |
|                               |  |  |  |  |  |  |
|                               |  |  |  |  |  |  |
|                               |  |  |  |  |  |  |
|                               |  |  |  |  |  |  |
|                               |  |  |  |  |  |  |
|                               |  |  |  |  |  |  |
|                               |  |  |  |  |  |  |