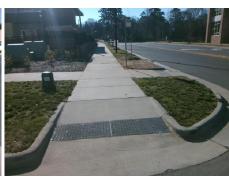

## **Access Compliance Report Public Rights-of-Way** (Curb Ramps)

Intersection ID: 53147 Main Street: ACHIEVEMENT LN Cross Street: NEW\_RENAISSANCE\_WY Location: SE ADA ID: 0CCB202768E8 Ramp Type: Directional1 Initial Pass/Fail: Fail **Overall Compliance: No Severity Score:** 1.25

## Field Measurements/Component Compliance

**ACHIEVEMENT LN** Street 1 Name Stop Condition-Street 1 StopSign Street 2 Name N/A Stop Condition-Street 2 N/A

| Possible Solutions:           |  |  |  |  |  |  |
|-------------------------------|--|--|--|--|--|--|
| Remove & Replace Entire Ramp. |  |  |  |  |  |  |
| ·                             |  |  |  |  |  |  |
|                               |  |  |  |  |  |  |
|                               |  |  |  |  |  |  |
|                               |  |  |  |  |  |  |
|                               |  |  |  |  |  |  |
| Surveyor Notes:               |  |  |  |  |  |  |
| N/A                           |  |  |  |  |  |  |
|                               |  |  |  |  |  |  |
|                               |  |  |  |  |  |  |
|                               |  |  |  |  |  |  |
| PROW/ADA:                     |  |  |  |  |  |  |
| R304.5.3                      |  |  |  |  |  |  |
|                               |  |  |  |  |  |  |
|                               |  |  |  |  |  |  |
|                               |  |  |  |  |  |  |
|                               |  |  |  |  |  |  |
|                               |  |  |  |  |  |  |
|                               |  |  |  |  |  |  |
|                               |  |  |  |  |  |  |

| Comp | liance Description    | Data  | Comp | liance | Description             | Data |
|------|-----------------------|-------|------|--------|-------------------------|------|
| N/A  | Ramp Length (in)      | 77.0  | N/A  | Grad   | e Break?                | N/A  |
| Yes  | Ramp Width (in)       | 96.0  | N/A  | Grad   | e Break Slope (%)       | 0.0  |
| Yes  | Ramp Slope (%)        | 7.0   | N/A  | Grad   | e Break XSlope (%)      | 0.0  |
| No   | Ramp XSlope (%)       | 3.0   |      |        |                         |      |
| N/A  | Flare Type LT         | N/A   | N/A  | Flare  | Type RT                 | N/A  |
| N/A  | Flare Slope LT (%)    | N/A   | N/A  | Flare  | Slope RT (%)            | 0.0  |
| N/A  | Flare Traversable LT? | N/A   | N/A  | Flare  | Traversable RT?         | N/A  |
| N/A  | Landing Length (in)   | 0.0   | N/A  | DWS    | Provided?               | N/A  |
| N/A  | Landing Width (in)    | 0.0   | N/A  | DWS    | Contrast?               | N/A  |
| N/A  | Landing Slope (%)     | 0.0   | N/A  | DWS    | Length (in)             | N/A  |
| N/A  | Landing X Slope (%)   | 0.0   | N/A  | DWS    | Full Width?             | N/A  |
| N/A  | Landing Curb? (Y/N)   | N/A   | N/A  | DWS    | Offset LT (in)          | N/A  |
| N/A  | Shared Landing?       | N/A   | N/A  | DWS    | Offset RT (in)          | N/A  |
| N/A  | Gutter Ponding?       | 0.0   | N/A  | Gutte  | r Slope (%)             | N/A  |
| N/A  | Gutter Lip Ht (in)    | 0.0   | N/A  | Gutte  | r X Slope (%)           | N/A  |
| N/A  | Painted X Walk1?      | No    |      | Road   | Slope (%)               | 2.0  |
|      | X Walk 1 Direction    | To NW |      | Road   | X Slope (%)             | 1.6  |
|      | X Walk 1 Width (in)   | N/A   |      | Clear  | Space?                  | N/A  |
|      | X Walk 1 Slope (%)    | 2.0   | N/A  | Clear  | Space to XWalk (in)     | N/A  |
|      | X Walk 1 X Slope (%)  | 1.6   | N/A  | Storn  | n Grate/Utility Hazard? | N/A  |
| N/A  | Ramp inside XWalk1?   | N/A   |      | Storn  | n Grate/Utility Type    |      |
| N/A  | Any Obstructions?     | N/A   |      |        |                         | N/A  |
|      | Obstruction Type      |       | Yes  | Surfa  | ce Condition? (G/P)     | Good |
|      |                       | N/A   | N/A  | Curb   | Slope (%)               | 10.5 |
|      |                       |       |      |        |                         |      |