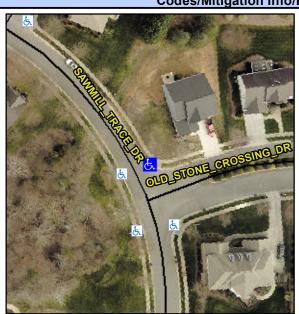

## Access Compliance Report Public Rights-of-Way (Curb Ramps)

Intersection ID: 42783 Main Street: OLD\_STONE\_CROSSING\_DR Cross Street: SAWMILL\_TRACE\_DR Location: NE

ADA ID: 0CD19912EC2B Ramp Type: PerpDiag Initial Pass/Fail: Fail Overall Compliance: No Severity Score: 33.75