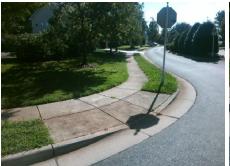

## Field Measurements/Component Compliance

Street 1 Name
Stop Condition-Street 2
Street 2 Name
Stop Condition-Street 1

SAWMILL TRACE DR None OLD STONE CROSSING DR StopSign Possible Solutions:

Remove & Replace Curb Ramp With Two New Directional Ramps or Equivalent.

Surveyor Notes:

N/A

PROW/ADA:

Not Found, R304.5.1, R304.2.2

Total Cost: \$ 3200.00

Compliance Description Data Compliance Description Data No N/A Ramp Length (in) 42.5 Ramp Slope (%) 12.5 Yes No Ramp Width (in) 39.5 Ramp XSlope (%) 0.4 N/A N/A Flare Type LT N/A Flare Type RT N/A N/A N/A N/A Flare Slope RT (%) N/A Flare Slope LT (%) N/A Flare Traversable LT? N/A N/A Flare Traversable RT? N/A N/A N/A N/A **DWS Provided?** N/A Landing Length (in) N/A Landing Width (in) N/A N/A **DWS Contrast?** N/A N/A N/A N/A Landing Slope (%) DWS Length (in) N/A N/A Landing X Slope (%) N/A N/A DWS Full Width? N/A N/A Landing Curb? (Y/N) N/A N/A DWS Offset (in) N/A N/A N/A Shared Landing? N/A **Gutter Ponding?** N/A N/A Gutter Slope (%) N/A N/A Gutter Lip Ht (in) N/A N/A Gutter X Slope (%) N/A N/A Painted X Walk1? No N/A Painted X Walk2? No X Walk 1 Direction To W X Walk 2 Direction To S N/A N/A X Walk 1 Width (in) X Walk 2 Width (in) N/A X Walk 1 Slope (%) 2.0 X Walk 2 Slope (%) 1.3 X Walk 1 X Slope (%) 2.1 X Walk 2 X Slope (%) 1.5 N/A N/A N/A Ramp inside XWalk2? N/A Ramp inside XWalk1? Road Slope (%) 1.4 N/A Clear Space? N/A N/A Road X Slope (%) Clear Space to XWalk (in) N/A 1.8 N/A N/A N/A Any Obstructions? Storm Grate/Utility Hazard? N/A **Obstruction Type** Storm Grate/Utility Type N/A N/A Yes Surface Condition? (G/P) Good