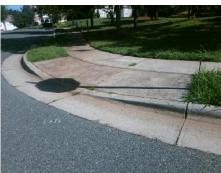

## Field Measurements/Component Compliance

Street 1 Name
Stop Condition-Street 2
Street 2 Name
Stop Condition-Street 1

SAWMILL TRACE DR None OLD STONE CROSSING DR StopSign Possible Solutions:

Remove & Replace Curb Ramp With Two New Directional Ramps or Equivalent.

Surveyor Notes:

N/A

PROW/ADA:

Not Found, R304.5.1, R304.2.2

Total Cost: \$ 3200.00

Compliance Description Data Compliance Description Data No N/A Ramp Length (in) 42.5 Ramp Slope (%) 12.5 Yes No Ramp Width (in) 39.5 Ramp XSlope (%) 0.4 N/A N/A Flare Type LT N/A Flare Type RT N/A N/A N/A N/A Flare Slope RT (%) N/A Flare Slope LT (%) N/A Flare Traversable LT? N/A N/A Flare Traversable RT? N/A N/A N/A N/A **DWS Provided?** N/A Landing Length (in) N/A Landing Width (in) N/A N/A **DWS Contrast?** N/A N/A N/A N/A Landing Slope (%) DWS Length (in) N/A N/A Landing X Slope (%) N/A N/A DWS Full Width? N/A N/A Landing Curb? (Y/N) N/A N/A DWS Offset (in) N/A N/A N/A Shared Landing? N/A **Gutter Ponding?** N/A N/A Gutter Slope (%) N/A N/A Gutter Lip Ht (in) N/A N/A Gutter X Slope (%) N/A N/A Painted X Walk1? No N/A Painted X Walk2? No X Walk 1 Direction To W X Walk 2 Direction To S N/A N/A X Walk 1 Width (in) X Walk 2 Width (in) N/A X Walk 1 Slope (%) 2.0 X Walk 2 Slope (%) 1.3 X Walk 1 X Slope (%) 2.1 X Walk 2 X Slope (%) 1.5 N/A N/A N/A Ramp inside XWalk2? N/A Ramp inside XWalk1? Road Slope (%) 1.4 N/A Clear Space? N/A N/A Road X Slope (%) Clear Space to XWalk (in) N/A 1.8 N/A N/A N/A Any Obstructions? Storm Grate/Utility Hazard? N/A **Obstruction Type** Storm Grate/Utility Type N/A N/A Yes Surface Condition? (G/P) Good