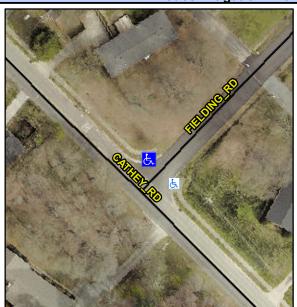

## Access Compliance Report Public Rights-of-Way (Curb Ramps)

Intersection ID: 6485 Main Street: CATHEY\_RD Cross Street: FIELDING\_RD Location: N

ADA ID: 0CD2D3A888DE Ramp Type: Perp Initial Pass/Fail: Fail Overall Compliance: No Severity Score: 10

## Field Measurements/Component Compliance

Street 1 Name FIELDING RD
Stop Condition-Street 2 StopSign
Street 2 Name N/A
Stop Condition-Street 1 N/A

Possible Solutions:

Remove & Replace Entire Ramp.

Surveyor Notes: