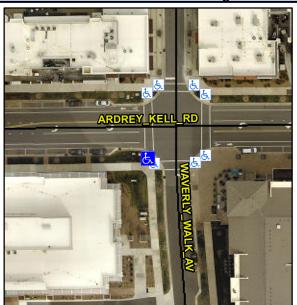

## Access Compliance Report Public Rights-of-Way (Curb Ramps)

Intersection ID: N/AMain Street:ARDREY\_KELL\_RDCross Street:WAVERLY\_WALK\_AVLocation:SWADA ID: 0CD6F08798C6Ramp Type:Directional1Initial Pass/Fail:FailOverall Compliance:NoSeverity Score:12.5

## Field Measurements/Component Compliance

| Street 1 Name           | ARDREY KELL RD |
|-------------------------|----------------|
| Stop Condition-Street 1 | None           |
| Street 2 Name           | N/A            |
| Stop Condition-Street 2 | N/A            |