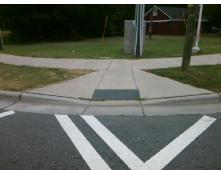

## Access Compliance Report Public Rights-of-Way (Curb Ramps)

Intersection ID: 6882Main Street: STATESVILLE\_RDCross Street: CINDY\_LNLocation:SEADA ID: 0CDD6FE03C62Ramp Type: PerpInitial Pass/Fail: FailOverall Compliance: NoSeverity Score:17.5

Total Cost:

1850.00

| Field Measurements/Component Compliance |                       |       |      |                             |      |  |
|-----------------------------------------|-----------------------|-------|------|-----------------------------|------|--|
| Compl                                   | ance Description      | Data  | Comp | liance Description          | Data |  |
| N/A                                     | Ramp Length (in)      | 110.0 | Yes  | Ramp Slope (%)              | 7.5  |  |
| No                                      | Ramp Width (in)       | 35.5  | Yes  | Ramp XSlope (%)             | 1.0  |  |
| N/A                                     | Flare Type LT         | N/A   | N/A  | Flare Type RT               | N/A  |  |
| N/A                                     | Flare Slope LT (%)    | N/A   | N/A  | Flare Slope RT (%)          | N/A  |  |
| N/A                                     | Flare Traversable LT? | N/A   | N/A  | Flare Traversable RT?       | N/A  |  |
| N/A                                     | Landing Length (in)   | N/A   | N/A  | DWS Provided?               | N/A  |  |
| N/A                                     | Landing Width (in)    | N/A   | N/A  | DWS Contrast?               | N/A  |  |
| N/A                                     | Landing Slope (%)     | N/A   | N/A  | DWS Length (in)             | N/A  |  |
| N/A                                     | Landing X Slope (%)   | N/A   | N/A  | DWS Full Width?             | N/A  |  |
| N/A                                     | Landing Curb? (Y/N)   | N/A   | N/A  | DWS Offset (in)             | N/A  |  |
| N/A                                     | Shared Landing?       | N/A   |      |                             |      |  |
| N/A                                     | Gutter Ponding?       | N/A   | N/A  | Gutter Slope (%)            | N/A  |  |
| N/A                                     | Gutter Lip Ht (in)    | N/A   | N/A  | Gutter X Slope (%)          | N/A  |  |
| N/A                                     | Painted X Walk1?      | Yes   | N/A  | Painted X Walk2?            | N/A  |  |
|                                         | X Walk 1 Direction    | To N  |      | X Walk 2 Direction          | N/A  |  |
| N/A                                     | X Walk 1 Width (in)   | 111.0 | N/A  | X Walk 2 Width (in)         | N/A  |  |
|                                         | X Walk 1 Slope (%)    | 1.4   |      | X Walk 2 Slope (%)          | N/A  |  |
|                                         | X Walk 1 X Slope (%)  | 1.4   |      | X Walk 2 X Slope (%)        | N/A  |  |
| N/A                                     | Ramp inside XWalk1?   | Yes   | N/A  | Ramp inside XWalk2?         | N/A  |  |
|                                         | Road Slope (%)        | N/A   | N/A  | Clear Space?                | N/A  |  |
|                                         | Road X Slope (%)      | N/A   | N/A  | Clear Space to XWalk (in)   | N/A  |  |
| N/A                                     | Any Obstructions?     | N/A   | N/A  | Storm Grate/Utility Hazard? | N/A  |  |
|                                         | Obstruction Type      |       |      | Storm Grate/Utility Type    |      |  |
|                                         |                       | N/A   |      |                             | N/A  |  |