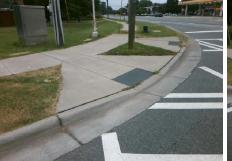

## Access Compliance Report Public Rights-of-Way (Curb Ramps)

Intersection ID: 6882Main Street: STATESVILLE\_RDCross Street: CINDY\_LNLocation:SEADA ID: 0CDD6FE03C62Ramp Type: PerpInitial Pass/Fail: FailOverall Compliance: NoSeverity Score:17.5

Total Cost:

1850.00

| Field Measurements/Component Compliance |                       |       |      |                             |      |  |
|-----------------------------------------|-----------------------|-------|------|-----------------------------|------|--|
| Compl                                   | ance Description      | Data  | Comp | liance Description          | Data |  |
| N/A                                     | Ramp Length (in)      | 110.0 | Yes  | Ramp Slope (%)              | 7.5  |  |
| No                                      | Ramp Width (in)       | 35.5  | Yes  | Ramp XSlope (%)             | 1.0  |  |
| N/A                                     | Flare Type LT         | N/A   | N/A  | Flare Type RT               | N/A  |  |
| N/A                                     | Flare Slope LT (%)    | N/A   | N/A  | Flare Slope RT (%)          | N/A  |  |
| N/A                                     | Flare Traversable LT? | N/A   | N/A  | Flare Traversable RT?       | N/A  |  |
| N/A                                     | Landing Length (in)   | N/A   | N/A  | DWS Provided?               | N/A  |  |
| N/A                                     | Landing Width (in)    | N/A   | N/A  | DWS Contrast?               | N/A  |  |
| N/A                                     | Landing Slope (%)     | N/A   | N/A  | DWS Length (in)             | N/A  |  |
| N/A                                     | Landing X Slope (%)   | N/A   | N/A  | DWS Full Width?             | N/A  |  |
| N/A                                     | Landing Curb? (Y/N)   | N/A   | N/A  | DWS Offset (in)             | N/A  |  |
| N/A                                     | Shared Landing?       | N/A   |      |                             |      |  |
| N/A                                     | Gutter Ponding?       | N/A   | N/A  | Gutter Slope (%)            | N/A  |  |
| N/A                                     | Gutter Lip Ht (in)    | N/A   | N/A  | Gutter X Slope (%)          | N/A  |  |
| N/A                                     | Painted X Walk1?      | Yes   | N/A  | Painted X Walk2?            | N/A  |  |
|                                         | X Walk 1 Direction    | To N  |      | X Walk 2 Direction          | N/A  |  |
| N/A                                     | X Walk 1 Width (in)   | 111.0 | N/A  | X Walk 2 Width (in)         | N/A  |  |
|                                         | X Walk 1 Slope (%)    | 1.4   |      | X Walk 2 Slope (%)          | N/A  |  |
|                                         | X Walk 1 X Slope (%)  | 1.4   |      | X Walk 2 X Slope (%)        | N/A  |  |
| N/A                                     | Ramp inside XWalk1?   | Yes   | N/A  | Ramp inside XWalk2?         | N/A  |  |
|                                         | Road Slope (%)        | N/A   | N/A  | Clear Space?                | N/A  |  |
|                                         | Road X Slope (%)      | N/A   | N/A  | Clear Space to XWalk (in)   | N/A  |  |
| N/A                                     | Any Obstructions?     | N/A   | N/A  | Storm Grate/Utility Hazard? | N/A  |  |
|                                         | Obstruction Type      |       |      | Storm Grate/Utility Type    |      |  |
|                                         |                       | N/A   |      |                             | N/A  |  |