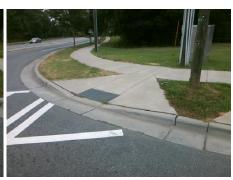

## Access Compliance Report Public Rights-of-Way (Curb Ramps)

Intersection ID: 6882Main Street: STATESVILLE\_RDCross Street: CINDY\_LNLocation:SEADA ID: 0CDD6FE03C62Ramp Type: PerpInitial Pass/Fail: FailOverall Compliance: NoSeverity Score:17.5

Total Cost:

1850.00

| Field Measurements/Component Compliance |                       |       |      |                             |      |  |
|-----------------------------------------|-----------------------|-------|------|-----------------------------|------|--|
| Compl                                   | ance Description      | Data  | Comp | liance Description          | Data |  |
| N/A                                     | Ramp Length (in)      | 110.0 | Yes  | Ramp Slope (%)              | 7.5  |  |
| No                                      | Ramp Width (in)       | 35.5  | Yes  | Ramp XSlope (%)             | 1.0  |  |
| N/A                                     | Flare Type LT         | N/A   | N/A  | Flare Type RT               | N/A  |  |
| N/A                                     | Flare Slope LT (%)    | N/A   | N/A  | Flare Slope RT (%)          | N/A  |  |
| N/A                                     | Flare Traversable LT? | N/A   | N/A  | Flare Traversable RT?       | N/A  |  |
| N/A                                     | Landing Length (in)   | N/A   | N/A  | DWS Provided?               | N/A  |  |
| N/A                                     | Landing Width (in)    | N/A   | N/A  | DWS Contrast?               | N/A  |  |
| N/A                                     | Landing Slope (%)     | N/A   | N/A  | DWS Length (in)             | N/A  |  |
| N/A                                     | Landing X Slope (%)   | N/A   | N/A  | DWS Full Width?             | N/A  |  |
| N/A                                     | Landing Curb? (Y/N)   | N/A   | N/A  | DWS Offset (in)             | N/A  |  |
| N/A                                     | Shared Landing?       | N/A   |      |                             |      |  |
| N/A                                     | Gutter Ponding?       | N/A   | N/A  | Gutter Slope (%)            | N/A  |  |
| N/A                                     | Gutter Lip Ht (in)    | N/A   | N/A  | Gutter X Slope (%)          | N/A  |  |
| N/A                                     | Painted X Walk1?      | Yes   | N/A  | Painted X Walk2?            | N/A  |  |
|                                         | X Walk 1 Direction    | To N  |      | X Walk 2 Direction          | N/A  |  |
| N/A                                     | X Walk 1 Width (in)   | 111.0 | N/A  | X Walk 2 Width (in)         | N/A  |  |
|                                         | X Walk 1 Slope (%)    | 1.4   |      | X Walk 2 Slope (%)          | N/A  |  |
|                                         | X Walk 1 X Slope (%)  | 1.4   |      | X Walk 2 X Slope (%)        | N/A  |  |
| N/A                                     | Ramp inside XWalk1?   | Yes   | N/A  | Ramp inside XWalk2?         | N/A  |  |
|                                         | Road Slope (%)        | N/A   | N/A  | Clear Space?                | N/A  |  |
|                                         | Road X Slope (%)      | N/A   | N/A  | Clear Space to XWalk (in)   | N/A  |  |
| N/A                                     | Any Obstructions?     | N/A   | N/A  | Storm Grate/Utility Hazard? | N/A  |  |
|                                         | Obstruction Type      |       |      | Storm Grate/Utility Type    |      |  |
|                                         |                       | N/A   |      |                             | N/A  |  |