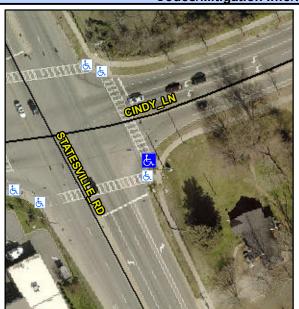

## Access Compliance Report Public Rights-of-Way (Curb Ramps)

Intersection ID: 6882Main Street: STATESVILLE\_RDCross Street: CINDY\_LNLocation:SEADA ID: 0CDD6FE03C62Ramp Type: PerpInitial Pass/Fail: FailOverall Compliance: NoSeverity Score:17.5