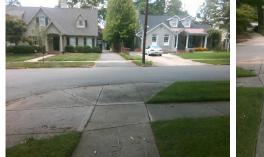

## Access Compliance Report Public Rights-of-Way (Curb Ramps)

| Ab. Ib: 0: 0DED7866EF7 Ramp Type: BiendTrans1 Initial Pass/Fail: Fail Overall Compliance: IS Severity Score: 25   Eield Measurements/Compliance Description |
|-------------------------------------------------------------------------------------------------------------------------------------------------------------------------------------------------------------------------------------------------------------------------------------------------------------------------------------------------------------------------------------------------------------------------------------------------------------------------------------------------------------------------------------------------------------------------------------------------------------------------------------------------------------------------|
|-------------------------------------------------------------------------------------------------------------------------------------------------------------------------------------------------------------------------------------------------------------------------------------------------------------------------------------------------------------------------------------------------------------------------------------------------------------------------------------------------------------------------------------------------------------------------------------------------------------------------------------------------------------------------|

Yes

N/A

Surface Condition? (G/P)

Curb Slope (%)

Good

4.5