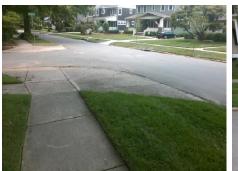

## Access Compliance Report Public Rights-of-Way (Curb Ramps)

| Ab. Ib: 0: 0DED7866EF7 Ramp Type: BiendTrans1 Initial Pass/Fail: Fail Overall Compliance: IS Severity Score: 25   Eield Measurements/Compliance Description |
|-------------------------------------------------------------------------------------------------------------------------------------------------------------------------------------------------------------------------------------------------------------------------------------------------------------------------------------------------------------------------------------------------------------------------------------------------------------------------------------------------------------------------------------------------------------------------------------------------------------------------------------------------------------------------|
|-------------------------------------------------------------------------------------------------------------------------------------------------------------------------------------------------------------------------------------------------------------------------------------------------------------------------------------------------------------------------------------------------------------------------------------------------------------------------------------------------------------------------------------------------------------------------------------------------------------------------------------------------------------------------|

Yes

N/A

Surface Condition? (G/P)

Curb Slope (%)

Good

4.5