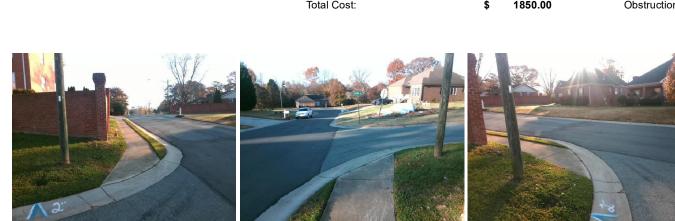

## Access Compliance Report Public Rights-of-Way (Curb Ramps)

| Intersection ID: 7274 Main              | Main Street: NORTHCLIFF_DR    |                                         | Cross Street: YVONNE_LN                        |      |      | Location:                   | NE   |
|-----------------------------------------|-------------------------------|-----------------------------------------|------------------------------------------------|------|------|-----------------------------|------|
| ADA ID: 0CEC6BA8A2CF Ramp               | 2CF Ramp Type: Perp           |                                         | Initial Pass/Fail: Fail Overall Compliance: No |      |      | o Severity Score:           | 25   |
| Codes/Mitigation Info/Possible Solution |                               | Field Measurements/Component Compliance |                                                |      |      |                             |      |
|                                         | Possible Solutions:           |                                         |                                                |      | Comp | liance Description          | Data |
|                                         | Remove & Replace Entire Ramp. | N/A                                     | Ramp Length (in)                               | 37.0 | No   | Ramp Slope (%)              | 9.6  |
|                                         |                               | Yes                                     | Ramp Width (in)                                | 57.0 | No   | Ramp XSlope (%)             | 6.0  |
|                                         | 6                             | N/A                                     | Flare Type LT                                  | N/A  | N/A  | Flare Type RT               | N/A  |
|                                         |                               | N/A                                     | Flare Slope LT (%)                             | N/A  | N/A  | Flare Slope RT (%)          | N/A  |
|                                         |                               | N/A                                     | Flare Traversable LT?                          | N/A  | N/A  | Flare Traversable RT?       | N/A  |
|                                         |                               | N/A                                     | Landing Length (in)                            | N/A  | N/A  | DWS Provided?               | N/A  |
|                                         | Surveyor Notes:               | N/A                                     | Landing Width (in)                             | N/A  | N/A  | DWS Contrast?               | N/A  |
|                                         | N/A                           | N/A                                     | Landing Slope (%)                              | N/A  | N/A  | DWS Length (in)             | N/A  |
|                                         |                               | N/A                                     | Landing X Slope (%)                            | N/A  | N/A  | DWS Full Width?             | N/A  |
|                                         | 1                             | N/A                                     | Landing Curb? (Y/N)                            | N/A  | N/A  | DWS Offset (in)             | N/A  |
|                                         | -                             | N/A                                     | Shared Landing?                                | N/A  |      |                             |      |
|                                         | PROW/ADA:                     | N/A                                     | Gutter Ponding?                                | N/A  | N/A  | Gutter Slope (%)            | N/A  |
|                                         | Not Found, R304.2.2, R304.5.3 | N/A                                     | Gutter Lip Ht (in)                             | N/A  | N/A  | Gutter X Slope (%)          | N/A  |
|                                         |                               | N/A                                     | Painted X Walk1?                               | No   | N/A  | Painted X Walk2?            | N/A  |
| 1                                       |                               |                                         | X Walk 1 Direction                             | To W |      | X Walk 2 Direction          | N/A  |
|                                         |                               | N/A                                     | X Walk 1 Width (in)                            | N/A  | N/A  | X Walk 2 Width (in)         | N/A  |
| Street 1 Name YVONNE L                  | <br>N                         |                                         | X Walk 1 Slope (%)                             | 6.7  |      | X Walk 2 Slope (%)          | N/A  |
| Stop Condition-Street 2 Non             |                               |                                         | X Walk 1 X Slope (%)                           | 0.6  |      | X Walk 2 X Slope (%)        | N/A  |
| Street 2 Name N/                        | A                             | N/A                                     | Ramp inside XWalk1?                            | N/A  | N/A  | Ramp inside XWalk2?         | N/A  |
| Stop Condition-Street 1 N/              | A                             |                                         | Road Slope (%)                                 | 0.6  | N/A  | Clear Space?                | N/A  |
|                                         |                               |                                         | Road X Slope (%)                               | 6.7  | N/A  | Clear Space to XWalk (in)   | N/A  |
|                                         |                               | N/A                                     | Any Obstructions?                              | N/A  |      | Storm Grate/Utility Hazard? | N/A  |
|                                         | Total Cost: \$ 1              | 850.00                                  | Obstruction Type                               |      |      | Storm Grate/Utility Type    |      |
|                                         |                               |                                         |                                                | N/A  |      |                             | N/A  |