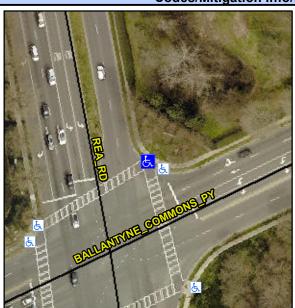

## Access Compliance Report Public Rights-of-Way (Curb Ramps)

Data

8.5

1.1

N/A

Good

Intersection ID: 27363Main Street:REA\_RDCross Street:BALLANTYNE\_COMMONS\_PYLocation:NEADA ID: 0CECCE1CD960Ramp Type:PerpInitial Pass/Fail:FailOverall Compliance:NoSeverity Score:21.25

N/A

N/A

N/A

| Street 1 Name           | REA RD |
|-------------------------|--------|
| Stop Condition-Street 2 | Signal |
| Street 2 Name           | N/A    |
| Stop Condition-Street 1 | N/A    |

| Possible Solutions:           |
|-------------------------------|
| Remove & Replace Entire Ramp. |
|                               |
|                               |
|                               |
|                               |
| Surveyor Notes:               |
| N/A                           |
|                               |
|                               |
| DDOW/ADA                      |
| PROW/ADA:                     |
| Not Found, R304.5.1, R304.2.2 |
|                               |
|                               |
| -                             |
|                               |
|                               |