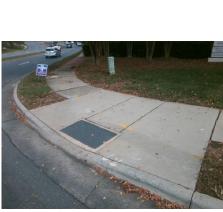

## Access Compliance Report Public Rights-of-Way (Curb Ramps)

Data

8.5

1.1

N/A

Good

Intersection ID: 27363Main Street:REA\_RDCross Street:BALLANTYNE\_COMMONS\_PYLocation:NEADA ID: 0CECCE1CD960Ramp Type:PerpInitial Pass/Fail:FailOverall Compliance:NoSeverity Score:21.25

N/A

N/A

N/A

| Street 1 Name           | REA RD |
|-------------------------|--------|
| Stop Condition-Street 2 | Signal |
| Street 2 Name           | N/A    |
| Stop Condition-Street 1 | N/A    |

| Possible Solutions:           |
|-------------------------------|
| Remove & Replace Entire Ramp. |
|                               |
|                               |
|                               |
|                               |
| Surveyor Notes:               |
| N/A                           |
|                               |
|                               |
| DDOW/ADA                      |
| PROW/ADA:                     |
| Not Found, R304.5.1, R304.2.2 |
|                               |
|                               |
| -                             |
|                               |
|                               |