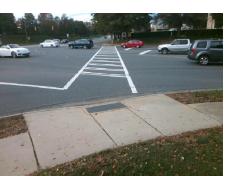

## Access Compliance Report Public Rights-of-Way (Curb Ramps)

Data

8.5

1.1

N/A

Good

Intersection ID: 27363Main Street:REA\_RDCross Street:BALLANTYNE\_COMMONS\_PYLocation:NEADA ID: 0CECCE1CD960Ramp Type:PerpInitial Pass/Fail:FailOverall Compliance:NoSeverity Score:21.25

N/A

N/A

N/A

| Street 1 Name           | REA RD |
|-------------------------|--------|
| Stop Condition-Street 2 | Signal |
| Street 2 Name           | N/A    |
| Stop Condition-Street 1 | N/A    |

| Possible Solutions:           |
|-------------------------------|
| Remove & Replace Entire Ramp. |
|                               |
|                               |
|                               |
|                               |
| Surveyor Notes:               |
| N/A                           |
|                               |
|                               |
| DDOW/ADA                      |
| PROW/ADA:                     |
| Not Found, R304.5.1, R304.2.2 |
|                               |
|                               |
| -                             |
|                               |
|                               |