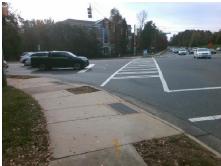

## Access Compliance Report Public Rights-of-Way (Curb Ramps)

Data

8.5

1.1

N/A

Good

Intersection ID: 27363Main Street:REA\_RDCross Street:BALLANTYNE\_COMMONS\_PYLocation:NEADA ID: 0CECCE1CD960Ramp Type:PerpInitial Pass/Fail:FailOverall Compliance:NoSeverity Score:21.25

N/A

N/A

N/A

| Street 1 Name           | REA RD |
|-------------------------|--------|
| Stop Condition-Street 2 | Signal |
| Street 2 Name           | N/A    |
| Stop Condition-Street 1 | N/A    |

| Possible Solutions:           |
|-------------------------------|
| Remove & Replace Entire Ramp. |
|                               |
|                               |
|                               |
|                               |
| Surveyor Notes:               |
| N/A                           |
|                               |
|                               |
| DDOW/ADA                      |
| PROW/ADA:                     |
| Not Found, R304.5.1, R304.2.2 |
|                               |
|                               |
| -                             |
|                               |
|                               |