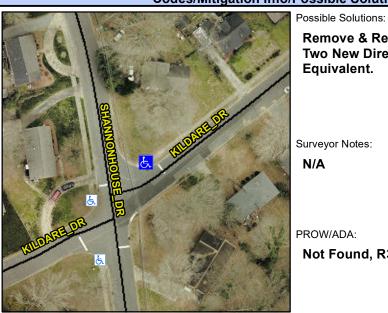

## **Access Compliance Report Public Rights-of-Way** (Curb Ramps)

Intersection ID: 43154 Main Street: KILDARE DR **Cross Street: SHANNONHOUSE DR** Location: NE ADA ID: 0CEE496CA56A Ramp Type: BlendTrans1 Initial Pass/Fail: Fail **Overall Compliance: No Severity Score:** 1.25

## Field Measurements/Component Compliance

**SHANNONHOUSE DR** Street 1 Name Stop Condition-Street 1 StopSign Street 2 Name N/A Stop Condition-Street 2 N/A **Remove & Replace Curb Ramp With Two New Directional Ramps or** Equivalent.