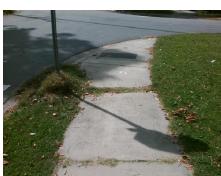

## Field Measurements/Component Compliance

**SHANNONHOUSE DR** Street 1 Name Stop Condition-Street 1 StopSign Street 2 Name N/A Stop Condition-Street 2 N/A **Remove & Replace Curb Ramp With Two New Directional Ramps or** Equivalent.

Surveyor Notes:

N/A

PROW/ADA:

Not Found, R304.5.3

|   | Land of |
|---|---------|
|   |         |
| 1 |         |
|   | 1       |
|   |         |

Total Cost:

3200.00

| Field Measurements/Component Compilance |                       |       |                        |                             |      |  |  |
|-----------------------------------------|-----------------------|-------|------------------------|-----------------------------|------|--|--|
| Compliance Description I                |                       | Data  | Compliance Description |                             | Data |  |  |
| N/A                                     | Ramp Length (in)      | 101.0 | Yes                    | BlendTrans Slope (%)        | 2.5  |  |  |
| Yes                                     | Ramp Width (in)       | 60.0  | No                     | BlendTrans XSlope (%)       | 3.3  |  |  |
| N/A                                     | N/A Flare Type LT N/A |       | N/A                    | Flare Type RT               | N/A  |  |  |
| N/A                                     | Flare Slope LT (%)    | N/A   | N/A                    | Flare Slope RT (%)          | N/A  |  |  |
| N/A                                     | Flare Traversable LT? | N/A   | N/A                    | Flare Traversable RT?       | N/A  |  |  |
| N/A                                     | Landing Length (in)   | N/A   | N/A                    | DWS Provided?               | N/A  |  |  |
| N/A                                     | Landing Width (in)    | N/A   | N/A                    | DWS Contrast?               | N/A  |  |  |
| N/A                                     | Landing Slope (%)     | N/A   | N/A                    | DWS Length (in)             | N/A  |  |  |
| N/A                                     | Landing X Slope (%)   | N/A   | N/A                    | DWS Full Width?             | N/A  |  |  |
| N/A                                     | Landing Curb? (Y/N)   | N/A   | N/A                    | DWS Offset (in)             | N/A  |  |  |
| N/A                                     | Shared Landing?       | N/A   |                        |                             |      |  |  |
| N/A                                     | Gutter Ponding?       | N/A   | N/A                    | Gutter Slope (%)            | N/A  |  |  |
| N/A                                     | Gutter Lip Ht (in)    | N/A   | N/A                    | Gutter X Slope (%)          | N/A  |  |  |
| N/A                                     | Painted X Walk1?      | No    | N/A                    | Painted X Walk2?            | N/A  |  |  |
|                                         | X Walk 1 Direction    | To SW |                        | X Walk 2 Direction          | N/A  |  |  |
|                                         | X Walk 1 Width (in)   | N/A   |                        | X Walk 2 Width (in)         | N/A  |  |  |
|                                         | X Walk 1 Slope (%)    | 1.1   |                        | X Walk 2 Slope (%)          | N/A  |  |  |
|                                         | X Walk 1 X Slope (%)  | 5.2   |                        | X Walk 2 X Slope (%)        | N/A  |  |  |
| N/A                                     | Ramp inside XWalk1?   | N/A   | N/A                    | Ramp inside XWalk2?         | N/A  |  |  |
|                                         | Road Slope (%)        | 5.2   |                        | Clear Space?                | N/A  |  |  |
|                                         | Road X Slope (%)      | 1.1   | N/A                    | Clear Space to XWalk (in)   | N/A  |  |  |
| N/A                                     | Any Obstructions?     | N/A   | N/A                    | Storm Grate/Utility Hazard? | N/A  |  |  |
|                                         | Obstruction Type      |       | l                      | Storm Grate/Utility Type    |      |  |  |
|                                         |                       | N/A   | l                      |                             | N/A  |  |  |
|                                         |                       |       | Yes                    | Surface Condition? (G/P)    | Good |  |  |
|                                         |                       |       | No                     | Curb Slope (%)              | 20.9 |  |  |
|                                         |                       |       |                        |                             |      |  |  |