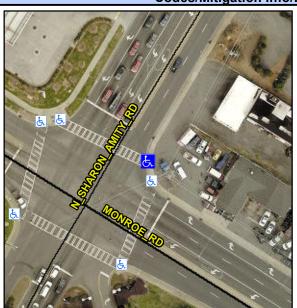

## Access Compliance Report Public Rights-of-Way (Curb Ramps)

Intersection ID: 16545Main Street:N\_SHARON\_AMITY\_RDCross Street:MONROE\_RDLocation:NEADA ID: 0CEF7792C84DRamp Type:ParaInitial Pass/Fail:FailOverall Compliance:NoSeverity Score:13.75

## Field Measurements/Component Compliance

| Street 1 Name           | N SHARON AMITY RD |
|-------------------------|-------------------|
| Stop Condition-Street 1 | Signal            |
| Street 2 Name           | N/A               |
| Stop Condition-Street 2 | N/A               |