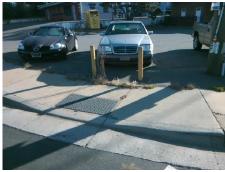

Possible Solutions:

Remove & Replace Entire Ramp.

Surveyor Notes:

N/A

PROW/ADA:

R304.3.2, R304.5.3

Total Cost: \$ 1600.00

| Field Measurements/Compliance Description Data |                      | Compliance Description |     | Data                        |      |
|------------------------------------------------|----------------------|------------------------|-----|-----------------------------|------|
| N/A                                            | Ramp Length LT (in)  | 63.0                   | N/A | Ramp Length RT (in)         | 62.0 |
| Yes                                            | Ramp Width LT (in)   | 60.0                   | Yes | Ramp Width RT (in)          | 60.0 |
| No                                             | Ramp Slope LT (%)    | 10.3                   | Yes | Ramp Slope RT (%)           | 5.0  |
| No                                             | Ramp XSlope LT (%)   | 2.7                    | No  | Ramp XSlope RT (%)          | 4.4  |
| N/A                                            | Landing Length (in)  | N/A                    | N/A | DWS Provided?               | N/A  |
| N/A                                            | Landing Width (in)   | N/A                    | N/A | DWS Contrast?               | N/A  |
| N/A                                            | Landing Slope (%)    | N/A                    | N/A | DWS Length (in)             | N/A  |
| N/A                                            | Landing X Slope (%)  | N/A                    | N/A | DWS Full Width?             | N/A  |
| N/A                                            | Landing Curb? (Y/N)  | N/A                    | N/A | DWS Offset (in)             | N/A  |
| N/A                                            | Shared Landing?      | N/A                    |     |                             |      |
| N/A                                            | Gutter Ponding?      | N/A                    | N/A | Gutter Slope (%)            | N/A  |
| N/A                                            | Gutter Lip Ht (in)   | 1.0                    | N/A | Gutter X Slope (%)          | N/A  |
| N/A                                            | Painted X Walk1?     | Yes                    | N/A | Painted X Walk2?            | N/A  |
|                                                | X Walk 1 Direction   | To NW                  |     | X Walk 2 Direction          | N/A  |
| N/A                                            | X Walk 1 Width (in)  | 113.0                  | N/A | X Walk 2 Width (in)         | N/A  |
|                                                | X Walk 1 Slope (%)   | 2.5                    |     | X Walk 2 Slope (%)          | N/A  |
|                                                | X Walk 1 X Slope (%) | 2.4                    |     | X Walk 2 X Slope (%)        | N/A  |
| N/A                                            | Ramp inside XWalk1?  | Yes                    | N/A | Ramp inside XWalk2?         | N/A  |
|                                                | Road Slope (%)       | N/A                    | N/A | Clear Space?                | N/A  |
|                                                | Road X Slope (%)     | N/A                    | N/A | Clear Space to XWalk (in)   | N/A  |
| N/A                                            | Any Obstructions?    | N/A                    | N/A | Storm Grate/Utility Hazard? | N/A  |
|                                                | Obstruction Type     |                        |     | Storm Grate/Utility Type    |      |
|                                                |                      | N/A                    |     |                             | N/A  |
|                                                |                      |                        | Yes | Surface Condition? (G/P)    | Good |
|                                                |                      |                        | N/A | Curb Slope (%)              | 9.7  |
|                                                |                      |                        |     |                             |      |