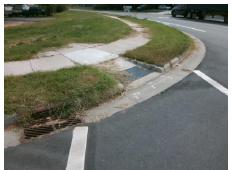

Possible Solutions:

Remove & Replace Curb Ramp With Two New Directional Ramps or Equivalent.

Surveyor Notes:

N/A

PROW/ADA:

Not Found, R304.2.2, R304.5.3

Total Cost: \$ 3200.00

No N/A Ramp Length (in) 54.0 Ramp Slope (%) No Ramp XSlope (%) Yes Ramp Width (in) 51.0 N/A N/A Flare Type LT N/A Flare Type RT N/A N/A N/A Flare Slope RT (%) Flare Slope LT (%) N/A Flare Traversable LT? N/A N/A Flare Traversable RT? N/A N/A N/A DWS Provided? Landing Length (in) N/A Landing Width (in) N/A N/A **DWS Contrast?** N/A N/A Landing Slope (%) N/A DWS Length (in) N/A Landing X Slope (%) N/A N/A DWS Full Width? N/A Landing Curb? (Y/N) N/A N/A DWS Offset (in) N/A N/A Shared Landing? N/A **Gutter Ponding?** N/A N/A Gutter Slope (%) N/A Gutter Lip Ht (in) N/A N/A Gutter X Slope (%) N/A Painted X Walk1? Yes N/A Painted X Walk2? X Walk 1 Direction To NW X Walk 2 Direction N/A 111.0 N/A X Walk 1 Width (in) X Walk 2 Width (in) X Walk 1 Slope (%) 0.0 X Walk 2 Slope (%) X Walk 2 X Slope (%) X Walk 1 X Slope (%) 4.3 N/A N/A Ramp inside XWalk2? Ramp inside XWalk1? Yes Road Slope (%) 3.3 N/A Clear Space? N/A Road X Slope (%) 3.6 Clear Space to XWalk (in) N/A N/A N/A Any Obstructions? Storm Grate/Utility Hazard?

Compliance Description

**Obstruction Type** 