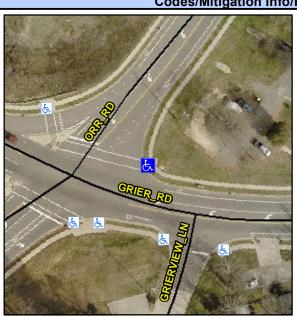

Intersection ID: 8113 Main Street: ORR\_RD Cross Street: GRIER\_RD Location: E

ADA ID: 0CEFAB18B833 Ramp Type: PerpDiag Initial Pass/Fail: Fail Overall Compliance: No Severity Score: 13.75

## Field Measurements/Component Compliance

Compliance Description

Storm Grate/Utility Type

Surface Condition? (G/P)

<u>Data</u>

N/A

Yes

Street 1 Name ORR RD
Stop Condition-Street 2 StopSign
Street 2 Name GRIER RD
Stop Condition-Street 1 None