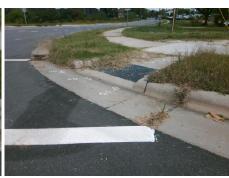

Possible Solutions:

Remove & Replace Curb Ramp With Two New Directional Ramps or Equivalent.

Surveyor Notes:

N/A

PROW/ADA:

Not Found, R304.2.2, R304.5.3

Total Cost: \$ 3200.00

No N/A Ramp Length (in) 54.0 Ramp Slope (%) No Ramp XSlope (%) Yes Ramp Width (in) 51.0 N/A N/A Flare Type LT N/A Flare Type RT N/A N/A N/A Flare Slope RT (%) Flare Slope LT (%) N/A Flare Traversable LT? N/A N/A Flare Traversable RT? N/A N/A N/A DWS Provided? Landing Length (in) N/A Landing Width (in) N/A N/A **DWS Contrast?** N/A N/A Landing Slope (%) N/A DWS Length (in) N/A Landing X Slope (%) N/A N/A DWS Full Width? N/A Landing Curb? (Y/N) N/A N/A DWS Offset (in) N/A N/A Shared Landing? N/A **Gutter Ponding?** N/A N/A Gutter Slope (%) N/A Gutter Lip Ht (in) N/A N/A Gutter X Slope (%) N/A Painted X Walk1? Yes N/A Painted X Walk2? X Walk 1 Direction To NW X Walk 2 Direction N/A 111.0 N/A X Walk 1 Width (in) X Walk 2 Width (in) X Walk 1 Slope (%) 0.0 X Walk 2 Slope (%) X Walk 2 X Slope (%) X Walk 1 X Slope (%) 4.3 N/A N/A Ramp inside XWalk2? Ramp inside XWalk1? Yes Road Slope (%) 3.3 N/A Clear Space? N/A Road X Slope (%) 3.6 Clear Space to XWalk (in) N/A N/A N/A Any Obstructions? Storm Grate/Utility Hazard?

Compliance Description

**Obstruction Type** 