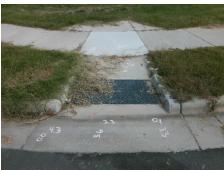

Possible Solutions:

Remove & Replace Curb Ramp With Two New Directional Ramps or Equivalent.

Surveyor Notes:

N/A

PROW/ADA:

Not Found, R304.2.2, R304.5.3

Total Cost: \$ 3200.00

No N/A Ramp Length (in) 54.0 Ramp Slope (%) No Ramp XSlope (%) Yes Ramp Width (in) 51.0 N/A N/A Flare Type LT N/A Flare Type RT N/A N/A N/A Flare Slope RT (%) Flare Slope LT (%) N/A Flare Traversable LT? N/A N/A Flare Traversable RT? N/A N/A N/A DWS Provided? Landing Length (in) N/A Landing Width (in) N/A N/A **DWS Contrast?** N/A N/A Landing Slope (%) N/A DWS Length (in) N/A Landing X Slope (%) N/A N/A DWS Full Width? N/A Landing Curb? (Y/N) N/A N/A DWS Offset (in) N/A N/A Shared Landing? N/A **Gutter Ponding?** N/A N/A Gutter Slope (%) N/A Gutter Lip Ht (in) N/A N/A Gutter X Slope (%) N/A Painted X Walk1? Yes N/A Painted X Walk2? X Walk 1 Direction To NW X Walk 2 Direction N/A 111.0 N/A X Walk 1 Width (in) X Walk 2 Width (in) X Walk 1 Slope (%) 0.0 X Walk 2 Slope (%) X Walk 2 X Slope (%) X Walk 1 X Slope (%) 4.3 N/A N/A Ramp inside XWalk2? Ramp inside XWalk1? Yes Road Slope (%) 3.3 N/A Clear Space? N/A Road X Slope (%) 3.6 Clear Space to XWalk (in) N/A N/A N/A Any Obstructions? Storm Grate/Utility Hazard?

Compliance Description

**Obstruction Type** 