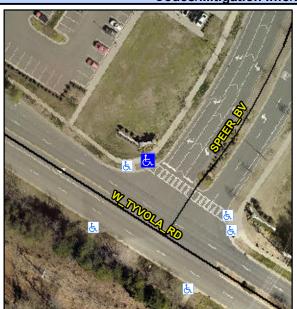

## Access Compliance Report Public Rights-of-Way (Curb Ramps)

Intersection ID: N/AMain Street: TYVOLA\_RDCross Street: SPEER\_BVLocation: NWADA ID: 0CF52946E882Ramp Type: PerpInitial Pass/Fail: Fail Overall Compliance: No Severity Score: 12.5

Codes/Mitigation Info/Possible Solution

Street 1 Name
SPEER BV
Stop Condition-Street 2
StopSign
Street 2 Name
N/A
Stop Condition-Street 1
N/A

| Possible Solutions:           |  |  |  |  |  |  |
|-------------------------------|--|--|--|--|--|--|
| Remove & Replace Entire Ramp. |  |  |  |  |  |  |
| ·                             |  |  |  |  |  |  |
|                               |  |  |  |  |  |  |
|                               |  |  |  |  |  |  |
|                               |  |  |  |  |  |  |
|                               |  |  |  |  |  |  |
| Surveyor Notes:               |  |  |  |  |  |  |
| N/A                           |  |  |  |  |  |  |
|                               |  |  |  |  |  |  |
|                               |  |  |  |  |  |  |
|                               |  |  |  |  |  |  |
| PROW/ADA:                     |  |  |  |  |  |  |
| Not Found, R304.5.3           |  |  |  |  |  |  |
|                               |  |  |  |  |  |  |
|                               |  |  |  |  |  |  |
|                               |  |  |  |  |  |  |
|                               |  |  |  |  |  |  |
|                               |  |  |  |  |  |  |
|                               |  |  |  |  |  |  |