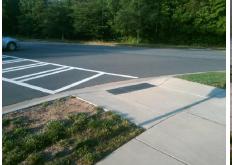

## Access Compliance Report Public Rights-of-Way (Curb Ramps)

Intersection ID: N/AMain Street: TYVOLA\_RDCross Street: SPEER\_BVLocation: NWADA ID: 0CF52946E882Ramp Type: PerpInitial Pass/Fail: Fail Overall Compliance: No Severity Score: 12.5

Total Cost: \$ 1850.00

| Field Measurements/Component Compliance |                       |       |                        |                             |      |  |
|-----------------------------------------|-----------------------|-------|------------------------|-----------------------------|------|--|
| Compliance Description                  |                       | Data  | Compliance Description |                             | Data |  |
| N/A                                     | Ramp Length (in)      | 95.0  | Yes                    | Ramp Slope (%)              | 6.8  |  |
| Yes                                     | Ramp Width (in)       | 58.0  | No                     | Ramp XSlope (%)             | 5.6  |  |
| N/A                                     | Flare Type LT         | N/A   | N/A                    | Flare Type RT               | N/A  |  |
| N/A                                     | Flare Slope LT (%)    | N/A   | N/A                    | Flare Slope RT (%)          | N/A  |  |
| N/A                                     | Flare Traversable LT? | N/A   | N/A                    | Flare Traversable RT?       | N/A  |  |
| N/A                                     | Landing Length (in)   | N/A   | N/A                    | DWS Provided?               | N/A  |  |
| N/A                                     | Landing Width (in)    | N/A   | N/A                    | DWS Contrast?               | N/A  |  |
| N/A                                     | Landing Slope (%)     | N/A   | N/A                    | DWS Length (in)             | N/A  |  |
| N/A                                     | Landing X Slope (%)   | N/A   | N/A                    | DWS Full Width?             | N/A  |  |
| N/A                                     | Landing Curb? (Y/N)   | N/A   | N/A                    | DWS Offset (in)             | N/A  |  |
| N/A                                     | Shared Landing?       | N/A   |                        |                             |      |  |
| N/A                                     | Gutter Ponding?       | N/A   | N/A                    | Gutter Slope (%)            | N/A  |  |
| N/A                                     | Gutter Lip Ht (in)    | N/A   | N/A                    | Gutter X Slope (%)          | N/A  |  |
| N/A                                     | Painted X Walk1?      | Yes   | N/A                    | Painted X Walk2?            | N/A  |  |
|                                         | X Walk 1 Direction    | To SE |                        | X Walk 2 Direction          | N/A  |  |
| N/A                                     | X Walk 1 Width (in)   | 113.0 | N/A                    | X Walk 2 Width (in)         | N/A  |  |
|                                         | X Walk 1 Slope (%)    | 5.0   |                        | X Walk 2 Slope (%)          | N/A  |  |
|                                         | X Walk 1 X Slope (%)  | 5.3   |                        | X Walk 2 X Slope (%)        | N/A  |  |
| N/A                                     | Ramp inside XWalk1?   | Yes   | N/A                    | Ramp inside XWalk2?         | N/A  |  |
|                                         | Road Slope (%)        | N/A   | N/A                    | Clear Space?                | N/A  |  |
|                                         | Road X Slope (%)      | N/A   | N/A                    | Clear Space to XWalk (in)   | N/A  |  |
| N/A                                     | Any Obstructions?     | N/A   | N/A                    | Storm Grate/Utility Hazard? | N/A  |  |
|                                         | Obstruction Type      |       |                        | Storm Grate/Utility Type    |      |  |
|                                         |                       | N/A   |                        |                             | N/A  |  |
|                                         |                       |       | Yes                    | Surface Condition? (G/P)    | Good |  |
|                                         | and one to            |       |                        |                             |      |  |