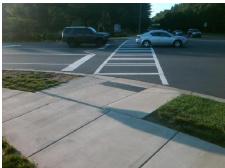

## Access Compliance Report Public Rights-of-Way (Curb Ramps)

Intersection ID: N/AMain Street: TYVOLA\_RDCross Street: SPEER\_BVLocation: NWADA ID: 0CF52946E882Ramp Type: PerpInitial Pass/Fail: Fail Overall Compliance: No Severity Score: 12.5

Total Cost: \$ 1850.00

| Field Measurements/Component Compliance |                       |       |                        |                             |      |  |
|-----------------------------------------|-----------------------|-------|------------------------|-----------------------------|------|--|
| Compliance Description                  |                       | Data  | Compliance Description |                             | Data |  |
| N/A                                     | Ramp Length (in)      | 95.0  | Yes                    | Ramp Slope (%)              | 6.8  |  |
| Yes                                     | Ramp Width (in)       | 58.0  | No                     | Ramp XSlope (%)             | 5.6  |  |
| N/A                                     | Flare Type LT         | N/A   | N/A                    | Flare Type RT               | N/A  |  |
| N/A                                     | Flare Slope LT (%)    | N/A   | N/A                    | Flare Slope RT (%)          | N/A  |  |
| N/A                                     | Flare Traversable LT? | N/A   | N/A                    | Flare Traversable RT?       | N/A  |  |
| N/A                                     | Landing Length (in)   | N/A   | N/A                    | DWS Provided?               | N/A  |  |
| N/A                                     | Landing Width (in)    | N/A   | N/A                    | DWS Contrast?               | N/A  |  |
| N/A                                     | Landing Slope (%)     | N/A   | N/A                    | DWS Length (in)             | N/A  |  |
| N/A                                     | Landing X Slope (%)   | N/A   | N/A                    | DWS Full Width?             | N/A  |  |
| N/A                                     | Landing Curb? (Y/N)   | N/A   | N/A                    | DWS Offset (in)             | N/A  |  |
| N/A                                     | Shared Landing?       | N/A   |                        |                             |      |  |
| N/A                                     | Gutter Ponding?       | N/A   | N/A                    | Gutter Slope (%)            | N/A  |  |
| N/A                                     | Gutter Lip Ht (in)    | N/A   | N/A                    | Gutter X Slope (%)          | N/A  |  |
| N/A                                     | Painted X Walk1?      | Yes   | N/A                    | Painted X Walk2?            | N/A  |  |
|                                         | X Walk 1 Direction    | To SE |                        | X Walk 2 Direction          | N/A  |  |
| N/A                                     | X Walk 1 Width (in)   | 113.0 | N/A                    | X Walk 2 Width (in)         | N/A  |  |
|                                         | X Walk 1 Slope (%)    | 5.0   |                        | X Walk 2 Slope (%)          | N/A  |  |
|                                         | X Walk 1 X Slope (%)  | 5.3   |                        | X Walk 2 X Slope (%)        | N/A  |  |
| N/A                                     | Ramp inside XWalk1?   | Yes   | N/A                    | Ramp inside XWalk2?         | N/A  |  |
|                                         | Road Slope (%)        | N/A   | N/A                    | Clear Space?                | N/A  |  |
|                                         | Road X Slope (%)      | N/A   | N/A                    | Clear Space to XWalk (in)   | N/A  |  |
| N/A                                     | Any Obstructions?     | N/A   | N/A                    | Storm Grate/Utility Hazard? | N/A  |  |
|                                         | Obstruction Type      |       |                        | Storm Grate/Utility Type    |      |  |
|                                         |                       | N/A   |                        |                             | N/A  |  |
|                                         |                       |       | Yes                    | Surface Condition? (G/P)    | Good |  |
|                                         | and one to            |       |                        |                             |      |  |