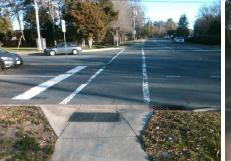

Total Cost:

1850.00

| Field Measurements/Component Compliance |                       |      |      |        |                         |      |  |
|-----------------------------------------|-----------------------|------|------|--------|-------------------------|------|--|
| Comp                                    | liance Description    | Data | Comp | liance | Description             | Data |  |
| N/A                                     | Ramp Length (in)      | 58.0 | No   | Ramp   | Slope (%)               | 8.5  |  |
| No                                      | Ramp Width (in)       | 41.0 | No   | Ramp   | XSlope (%)              | 6.8  |  |
| N/A                                     | Flare Type LT         | N/A  | N/A  | Flare  | Type RT                 | N/A  |  |
| N/A                                     | Flare Slope LT (%)    | N/A  | N/A  | Flare  | Slope RT (%)            | N/A  |  |
| N/A                                     | Flare Traversable LT? | N/A  | N/A  | Flare  | Traversable RT?         | N/A  |  |
| N/A                                     | Landing Length (in)   | N/A  | N/A  | DWS    | Provided?               | N/A  |  |
| N/A                                     | Landing Width (in)    | N/A  | N/A  | DWS    | Contrast?               | N/A  |  |
| N/A                                     | Landing Slope (%)     | N/A  | N/A  | DWS    | Length (in)             | N/A  |  |
| N/A                                     | Landing X Slope (%)   | N/A  | N/A  | DWS    | Full Width?             | N/A  |  |
| N/A                                     | Landing Curb? (Y/N)   | N/A  | N/A  | DWS    | Offset (in)             | N/A  |  |
| N/A                                     | Shared Landing?       | N/A  |      |        |                         |      |  |
| N/A                                     | Gutter Ponding?       | N/A  | N/A  | Gutte  | r Slope (%)             | N/A  |  |
| N/A                                     | Gutter Lip Ht (in)    | N/A  | N/A  | Gutte  | r X Slope (%)           | N/A  |  |
| N/A                                     | Painted X Walk1?      | Yes  | N/A  | Paint  | ed X Walk2?             | N/A  |  |
|                                         | X Walk 1 Direction    | To N |      | X Wa   | lk 2 Direction          | N/A  |  |
| N/A                                     | X Walk 1 Width (in)   | 94.0 | N/A  | X Wa   | lk 2 Width (in)         | N/A  |  |
|                                         | X Walk 1 Slope (%)    | 1.5  |      | X Wa   | lk 2 Slope (%)          | N/A  |  |
|                                         | X Walk 1 X Slope (%)  | 1.2  |      | X Wa   | lk 2 X Slope (%)        | N/A  |  |
| N/A                                     | Ramp inside XWalk1?   | Yes  | N/A  | Ramp   | inside XWalk2?          | N/A  |  |
|                                         | Road Slope (%)        | N/A  | N/A  | Clear  | Space?                  | N/A  |  |
|                                         | Road X Slope (%)      | N/A  | N/A  | Clear  | Space to XWalk (in)     | N/A  |  |
| N/A                                     | Any Obstructions?     | N/A  | N/A  | Storm  | n Grate/Utility Hazard? | N/A  |  |
|                                         | Obstruction Type      |      |      | Storm  | Grate/Utility Type      |      |  |
|                                         |                       | N/A  |      |        |                         | N/A  |  |
|                                         |                       |      | Yes  | Surfa  | ce Condition? (G/P)     | Good |  |