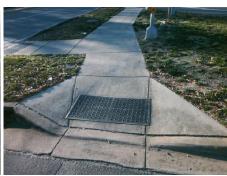

Total Cost:

1850.00

| Field Measurements/Component Compliance |                       |      |      |        |                         |      |  |
|-----------------------------------------|-----------------------|------|------|--------|-------------------------|------|--|
| Comp                                    | liance Description    | Data | Comp | liance | Description             | Data |  |
| N/A                                     | Ramp Length (in)      | 58.0 | No   | Ramp   | Slope (%)               | 8.5  |  |
| No                                      | Ramp Width (in)       | 41.0 | No   | Ramp   | XSlope (%)              | 6.8  |  |
| N/A                                     | Flare Type LT         | N/A  | N/A  | Flare  | Type RT                 | N/A  |  |
| N/A                                     | Flare Slope LT (%)    | N/A  | N/A  | Flare  | Slope RT (%)            | N/A  |  |
| N/A                                     | Flare Traversable LT? | N/A  | N/A  | Flare  | Traversable RT?         | N/A  |  |
| N/A                                     | Landing Length (in)   | N/A  | N/A  | DWS    | Provided?               | N/A  |  |
| N/A                                     | Landing Width (in)    | N/A  | N/A  | DWS    | Contrast?               | N/A  |  |
| N/A                                     | Landing Slope (%)     | N/A  | N/A  | DWS    | Length (in)             | N/A  |  |
| N/A                                     | Landing X Slope (%)   | N/A  | N/A  | DWS    | Full Width?             | N/A  |  |
| N/A                                     | Landing Curb? (Y/N)   | N/A  | N/A  | DWS    | Offset (in)             | N/A  |  |
| N/A                                     | Shared Landing?       | N/A  |      |        |                         |      |  |
| N/A                                     | Gutter Ponding?       | N/A  | N/A  | Gutte  | r Slope (%)             | N/A  |  |
| N/A                                     | Gutter Lip Ht (in)    | N/A  | N/A  | Gutte  | r X Slope (%)           | N/A  |  |
| N/A                                     | Painted X Walk1?      | Yes  | N/A  | Paint  | ed X Walk2?             | N/A  |  |
|                                         | X Walk 1 Direction    | To N |      | X Wa   | lk 2 Direction          | N/A  |  |
| N/A                                     | X Walk 1 Width (in)   | 94.0 | N/A  | X Wa   | lk 2 Width (in)         | N/A  |  |
|                                         | X Walk 1 Slope (%)    | 1.5  |      | X Wa   | lk 2 Slope (%)          | N/A  |  |
|                                         | X Walk 1 X Slope (%)  | 1.2  |      | X Wa   | lk 2 X Slope (%)        | N/A  |  |
| N/A                                     | Ramp inside XWalk1?   | Yes  | N/A  | Ramp   | inside XWalk2?          | N/A  |  |
|                                         | Road Slope (%)        | N/A  | N/A  | Clear  | Space?                  | N/A  |  |
|                                         | Road X Slope (%)      | N/A  | N/A  | Clear  | Space to XWalk (in)     | N/A  |  |
| N/A                                     | Any Obstructions?     | N/A  | N/A  | Storm  | n Grate/Utility Hazard? | N/A  |  |
|                                         | Obstruction Type      |      |      | Storm  | Grate/Utility Type      |      |  |
|                                         |                       | N/A  |      |        |                         | N/A  |  |
|                                         |                       |      | Yes  | Surfa  | ce Condition? (G/P)     | Good |  |