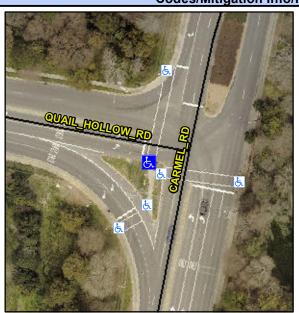

## Access Compliance Report Public Rights-of-Way (Curb Ramps)

Intersection ID: 23574Main Street: CARMEL\_RDCross Street: QUAIL\_HOLLOW\_RDLocation: WADA ID: 0CF7E6D84816Ramp Type: PerpInitial Pass/Fail: FailOverall Compliance: NoSeverity Score: 33.75

**Codes/Mitigation Info/Possible Solution** 

Street 1 Name

QUAIL HOLLOW RD

Stop Condition-Street 2

Signal

Street 2 Name

N/A

Stop Condition-Street 1