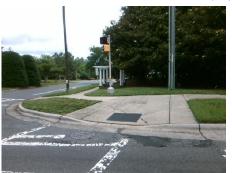

## Access Compliance Report Public Rights-of-Way (Curb Ramps)

|                                                      |                                         | <b>`</b>                              |         |              | <u> </u>                                   |                       |       |                             |                             |      |  |
|------------------------------------------------------|-----------------------------------------|---------------------------------------|---------|--------------|--------------------------------------------|-----------------------|-------|-----------------------------|-----------------------------|------|--|
| Intersection ID: 24374 Main Street: BEVERLY_CREST_BV |                                         |                                       |         |              | Cross Street: HUGH_FOREST_RD               |                       |       |                             | Location:                   | NE   |  |
| ADA ID: 0CF9C6E6AE                                   | D: 0CF9C6E6AE04 Ramp Type: Combination1 |                                       |         |              | Initial Pass/Fail: Fail Overall Compliance |                       |       |                             | o Severity Score:           | 25   |  |
| Codes/Mitigation Info/Possible Solution              |                                         |                                       |         |              | Field Measurements/Component Compliance    |                       |       |                             |                             |      |  |
| Possible Solutions:                                  |                                         |                                       |         |              | Compliance Description                     |                       |       | Data Compliance Description |                             |      |  |
|                                                      | ALL LING                                | Remove & Replace Ent                  | ire Rar | mp.          | N/A                                        | Ramp Length LT (in)   | 32.0  | N/A                         | Ramp Length RT (in)         | 20.0 |  |
|                                                      | Mr. AN S//                              |                                       |         |              | Yes                                        | Ramp Width LT (in)    | 60.0  | Yes                         | Ramp Width RT (in)          | 60.0 |  |
| <u>6</u>                                             | oma a l                                 |                                       |         |              | Yes                                        | Ramp Slope LT (%)     | 5.8   | Yes                         | Ramp Slope RT (%)           | 6.2  |  |
| A MARIA                                              |                                         |                                       |         |              | Yes                                        | Ramp XSlope LT (%)    | 1.4   | No                          | Ramp XSlope RT (%)          | 3.1  |  |
| Ha I III                                             |                                         |                                       |         |              | N/A                                        | Ramp Length (in)      | 94.0  | No                          | Ramp Slope (%)              | 9.5  |  |
|                                                      | - / @/                                  |                                       |         |              | Yes                                        | Ramp Width (in)       | 60.0  | No                          | Ramp XSlope (%)             | 5.9  |  |
|                                                      | ALE A                                   | Surveyor Notes:                       |         |              | N/A                                        | Flare Type LT         | N/A   | N/A                         | Flare Type RT               | N/A  |  |
| - PA                                                 | the state                               | CURB LIP 2.0                          |         |              | N/A                                        | Flare Slope LT (%)    | N/A   | N/A                         | Flare Slope RT (%)          | N/A  |  |
|                                                      | alistic all                             |                                       |         |              | N/A                                        | Flare Traversable LT? | N/A   | N/A                         | Flare Traversable RT?       | N/A  |  |
|                                                      | Call Call                               |                                       |         |              | N/A                                        | Landing Length (in)   | N/A   | N/A                         | DWS Provided?               | N/A  |  |
|                                                      |                                         |                                       |         |              | N/A                                        | Landing Width (in)    | N/A   | N/A                         | DWS Contrast?               | N/A  |  |
| Xa Xa                                                |                                         | PROW/ADA:                             |         |              | N/A                                        | Landing Slope (%)     | N/A   | N/A                         | DWS Length (in)             | N/A  |  |
|                                                      | A                                       | R304.2.2, R304.5.3                    |         |              | N/A                                        | Landing X Slope (%)   | N/A   | N/A                         | DWS Full Width?             | N/A  |  |
|                                                      | Part - Carlos - Carlos                  | ,                                     |         |              | N/A                                        | Landing Curb? (Y/N)   | N/A   | N/A                         | DWS Offset (in)             | N/A  |  |
|                                                      | 12 House                                |                                       |         |              | N/A                                        | Shared Landing?       | N/A   |                             |                             |      |  |
|                                                      |                                         |                                       |         |              | N/A                                        | Gutter Ponding?       | N/A   | N/A                         | Gutter Slope (%)            | N/A  |  |
| Street 1 Name                                        | Signal                                  |                                       |         |              | N/A                                        | Gutter Lip Ht (in)    | N/A   | N/A                         | Gutter X Slope (%)          | N/A  |  |
| Stop Condition-Street 1                              | PINEVILLE-MATTHEWS RD                   |                                       |         |              | N/A                                        | Painted X Walk1?      | Yes   | N/A                         | Painted X Walk2?            | N/A  |  |
| Street 2 Name                                        | N/A                                     |                                       |         |              |                                            | X Walk 1 Direction    | To S  |                             | X Walk 2 Direction          | N/A  |  |
| Stop Condition-Street 2                              | N/A                                     |                                       |         |              |                                            | X Walk 1 Width (in)   | 102.0 |                             | X Walk 2 Width (in)         | N/A  |  |
|                                                      |                                         |                                       |         |              |                                            | X Walk 1 Slope (%)    | 1.8   |                             | X Walk 2 Slope (%)          | N/A  |  |
|                                                      |                                         |                                       |         |              |                                            | X Walk 1 X Slope (%)  | 1.4   |                             | X Walk 2 X Slope (%)        | N/A  |  |
|                                                      |                                         | Total Cost:                           | \$      | 1800.00      | N/A                                        | Ramp inside XWalk1?   | Yes   | N/A                         | Ramp inside XWalk2?         | N/A  |  |
|                                                      |                                         |                                       |         |              |                                            | Road Slope (%)        | N/A   |                             | Clear Space?                | N/A  |  |
|                                                      |                                         |                                       |         |              |                                            | Road X Slope (%)      | N/A   | N/A                         | Clear Space to XWalk (in)   | N/A  |  |
|                                                      |                                         | 1 1 1 1 1 1 1 1 1 1 1 1 1 1 1 1 1 1 1 |         |              | 200                                        |                       |       | N/A                         | Any Obstruction?            | N/A  |  |
|                                                      | DE 1 Ales                               |                                       |         |              |                                            | and the second        |       |                             | Obstruction Type            |      |  |
|                                                      |                                         |                                       |         | in the state |                                            |                       |       |                             |                             | N/A  |  |
|                                                      |                                         |                                       |         |              |                                            |                       |       | N/A                         | Storm Grate/Utility Hazard? | N/A  |  |

N/A Storm Grate/Utility Hazard? N/A Storm Grate/Utility Type N/A Yes Surface Condition? (G/P) Good Curb Slope (%) 1.7