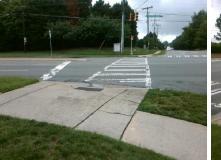

## Access Compliance Report Public Rights-of-Way (Curb Ramps)

|                                                      |                                         | <b>`</b>                              |         |              | <u> </u>                                   |                       |       |                             |                             |      |  |
|------------------------------------------------------|-----------------------------------------|---------------------------------------|---------|--------------|--------------------------------------------|-----------------------|-------|-----------------------------|-----------------------------|------|--|
| Intersection ID: 24374 Main Street: BEVERLY_CREST_BV |                                         |                                       |         |              | Cross Street: HUGH_FOREST_RD               |                       |       |                             | Location:                   | NE   |  |
| ADA ID: 0CF9C6E6AE                                   | D: 0CF9C6E6AE04 Ramp Type: Combination1 |                                       |         |              | Initial Pass/Fail: Fail Overall Compliance |                       |       |                             | o Severity Score:           | 25   |  |
| Codes/Mitigation Info/Possible Solution              |                                         |                                       |         |              | Field Measurements/Component Compliance    |                       |       |                             |                             |      |  |
| Possible Solutions:                                  |                                         |                                       |         |              | Compliance Description                     |                       |       | Data Compliance Description |                             |      |  |
|                                                      | ALL LING                                | Remove & Replace Ent                  | ire Rar | mp.          | N/A                                        | Ramp Length LT (in)   | 32.0  | N/A                         | Ramp Length RT (in)         | 20.0 |  |
|                                                      | Mr. AN S//                              |                                       |         |              | Yes                                        | Ramp Width LT (in)    | 60.0  | Yes                         | Ramp Width RT (in)          | 60.0 |  |
| <u>6</u>                                             | oma a l                                 |                                       |         |              | Yes                                        | Ramp Slope LT (%)     | 5.8   | Yes                         | Ramp Slope RT (%)           | 6.2  |  |
| A MARIA                                              |                                         |                                       |         |              | Yes                                        | Ramp XSlope LT (%)    | 1.4   | No                          | Ramp XSlope RT (%)          | 3.1  |  |
| Ha I III                                             |                                         |                                       |         |              | N/A                                        | Ramp Length (in)      | 94.0  | No                          | Ramp Slope (%)              | 9.5  |  |
|                                                      | - / @/                                  |                                       |         |              | Yes                                        | Ramp Width (in)       | 60.0  | No                          | Ramp XSlope (%)             | 5.9  |  |
|                                                      | ALE A                                   | Surveyor Notes:                       |         |              | N/A                                        | Flare Type LT         | N/A   | N/A                         | Flare Type RT               | N/A  |  |
| - PA                                                 | the state                               | CURB LIP 2.0                          |         |              | N/A                                        | Flare Slope LT (%)    | N/A   | N/A                         | Flare Slope RT (%)          | N/A  |  |
|                                                      | alistic all                             |                                       |         |              | N/A                                        | Flare Traversable LT? | N/A   | N/A                         | Flare Traversable RT?       | N/A  |  |
|                                                      | Call Call                               |                                       |         |              | N/A                                        | Landing Length (in)   | N/A   | N/A                         | DWS Provided?               | N/A  |  |
|                                                      |                                         |                                       |         |              | N/A                                        | Landing Width (in)    | N/A   | N/A                         | DWS Contrast?               | N/A  |  |
| Xa Xa                                                |                                         | PROW/ADA:                             |         |              | N/A                                        | Landing Slope (%)     | N/A   | N/A                         | DWS Length (in)             | N/A  |  |
|                                                      | A                                       | R304.2.2, R304.5.3                    |         |              | N/A                                        | Landing X Slope (%)   | N/A   | N/A                         | DWS Full Width?             | N/A  |  |
|                                                      | Part - Carlos - Carlos                  | ,                                     |         |              | N/A                                        | Landing Curb? (Y/N)   | N/A   | N/A                         | DWS Offset (in)             | N/A  |  |
|                                                      | 12 House                                |                                       |         |              | N/A                                        | Shared Landing?       | N/A   |                             |                             |      |  |
|                                                      |                                         |                                       |         |              | N/A                                        | Gutter Ponding?       | N/A   | N/A                         | Gutter Slope (%)            | N/A  |  |
| Street 1 Name                                        | Signal                                  |                                       |         |              | N/A                                        | Gutter Lip Ht (in)    | N/A   | N/A                         | Gutter X Slope (%)          | N/A  |  |
| Stop Condition-Street 1                              | PINEVILLE-MATTHEWS RD                   |                                       |         |              | N/A                                        | Painted X Walk1?      | Yes   | N/A                         | Painted X Walk2?            | N/A  |  |
| Street 2 Name                                        | N/A                                     |                                       |         |              |                                            | X Walk 1 Direction    | To S  |                             | X Walk 2 Direction          | N/A  |  |
| Stop Condition-Street 2                              | N/A                                     |                                       |         |              |                                            | X Walk 1 Width (in)   | 102.0 |                             | X Walk 2 Width (in)         | N/A  |  |
|                                                      |                                         |                                       |         |              |                                            | X Walk 1 Slope (%)    | 1.8   |                             | X Walk 2 Slope (%)          | N/A  |  |
|                                                      |                                         |                                       |         |              |                                            | X Walk 1 X Slope (%)  | 1.4   |                             | X Walk 2 X Slope (%)        | N/A  |  |
|                                                      |                                         | Total Cost:                           | \$      | 1800.00      | N/A                                        | Ramp inside XWalk1?   | Yes   | N/A                         | Ramp inside XWalk2?         | N/A  |  |
|                                                      |                                         |                                       |         |              |                                            | Road Slope (%)        | N/A   |                             | Clear Space?                | N/A  |  |
|                                                      |                                         |                                       |         |              |                                            | Road X Slope (%)      | N/A   | N/A                         | Clear Space to XWalk (in)   | N/A  |  |
|                                                      |                                         | 1 1 1 1 1 1 1 1 1 1 1 1 1 1 1 1 1 1 1 |         |              | 200                                        |                       |       | N/A                         | Any Obstruction?            | N/A  |  |
|                                                      | DE 1 Ales                               |                                       |         |              |                                            | and the second        |       |                             | Obstruction Type            |      |  |
|                                                      |                                         |                                       |         | in the state |                                            |                       |       |                             |                             | N/A  |  |
|                                                      |                                         |                                       |         |              |                                            |                       |       | N/A                         | Storm Grate/Utility Hazard? | N/A  |  |

N/A Storm Grate/Utility Hazard? N/A Storm Grate/Utility Type N/A Yes Surface Condition? (G/P) Good Curb Slope (%) 1.7