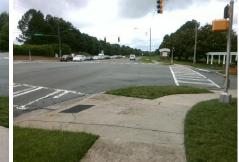

## Access Compliance Report Public Rights-of-Way (Curb Ramps)

|                                                      |                                         | <b>`</b>                              |         |              | <u> </u>                                   |                       |       |                             |                             |      |  |
|------------------------------------------------------|-----------------------------------------|---------------------------------------|---------|--------------|--------------------------------------------|-----------------------|-------|-----------------------------|-----------------------------|------|--|
| Intersection ID: 24374 Main Street: BEVERLY_CREST_BV |                                         |                                       |         |              | Cross Street: HUGH_FOREST_RD               |                       |       |                             | Location:                   | NE   |  |
| ADA ID: 0CF9C6E6AE                                   | D: 0CF9C6E6AE04 Ramp Type: Combination1 |                                       |         |              | Initial Pass/Fail: Fail Overall Compliance |                       |       |                             | o Severity Score:           | 25   |  |
| Codes/Mitigation Info/Possible Solution              |                                         |                                       |         |              | Field Measurements/Component Compliance    |                       |       |                             |                             |      |  |
| Possible Solutions:                                  |                                         |                                       |         |              | Compliance Description                     |                       |       | Data Compliance Description |                             |      |  |
|                                                      | ALL LING                                | Remove & Replace Ent                  | ire Rar | mp.          | N/A                                        | Ramp Length LT (in)   | 32.0  | N/A                         | Ramp Length RT (in)         | 20.0 |  |
|                                                      | Mr. AN S//                              |                                       |         |              | Yes                                        | Ramp Width LT (in)    | 60.0  | Yes                         | Ramp Width RT (in)          | 60.0 |  |
| <u>6</u>                                             | oma a l                                 |                                       |         |              | Yes                                        | Ramp Slope LT (%)     | 5.8   | Yes                         | Ramp Slope RT (%)           | 6.2  |  |
| A MARIA                                              |                                         |                                       |         |              | Yes                                        | Ramp XSlope LT (%)    | 1.4   | No                          | Ramp XSlope RT (%)          | 3.1  |  |
| Ha I III                                             |                                         |                                       |         |              | N/A                                        | Ramp Length (in)      | 94.0  | No                          | Ramp Slope (%)              | 9.5  |  |
|                                                      | - / @/                                  |                                       |         |              | Yes                                        | Ramp Width (in)       | 60.0  | No                          | Ramp XSlope (%)             | 5.9  |  |
|                                                      | ALE A                                   | Surveyor Notes:                       |         |              | N/A                                        | Flare Type LT         | N/A   | N/A                         | Flare Type RT               | N/A  |  |
| - PA                                                 | the state                               | CURB LIP 2.0                          |         |              | N/A                                        | Flare Slope LT (%)    | N/A   | N/A                         | Flare Slope RT (%)          | N/A  |  |
|                                                      | alistic all                             |                                       |         |              | N/A                                        | Flare Traversable LT? | N/A   | N/A                         | Flare Traversable RT?       | N/A  |  |
|                                                      | Call Call                               |                                       |         |              | N/A                                        | Landing Length (in)   | N/A   | N/A                         | DWS Provided?               | N/A  |  |
|                                                      |                                         |                                       |         |              | N/A                                        | Landing Width (in)    | N/A   | N/A                         | DWS Contrast?               | N/A  |  |
| Xa Xa                                                |                                         | PROW/ADA:                             |         |              | N/A                                        | Landing Slope (%)     | N/A   | N/A                         | DWS Length (in)             | N/A  |  |
|                                                      | A                                       | R304.2.2, R304.5.3                    |         |              | N/A                                        | Landing X Slope (%)   | N/A   | N/A                         | DWS Full Width?             | N/A  |  |
|                                                      | Part - Carlos - Carlos                  | ,                                     |         |              | N/A                                        | Landing Curb? (Y/N)   | N/A   | N/A                         | DWS Offset (in)             | N/A  |  |
|                                                      | 12 House                                |                                       |         |              | N/A                                        | Shared Landing?       | N/A   |                             |                             |      |  |
|                                                      |                                         |                                       |         |              | N/A                                        | Gutter Ponding?       | N/A   | N/A                         | Gutter Slope (%)            | N/A  |  |
| Street 1 Name                                        | Signal                                  |                                       |         |              | N/A                                        | Gutter Lip Ht (in)    | N/A   | N/A                         | Gutter X Slope (%)          | N/A  |  |
| Stop Condition-Street 1                              | PINEVILLE-MATTHEWS RD                   |                                       |         |              | N/A                                        | Painted X Walk1?      | Yes   | N/A                         | Painted X Walk2?            | N/A  |  |
| Street 2 Name                                        | N/A                                     |                                       |         |              |                                            | X Walk 1 Direction    | To S  |                             | X Walk 2 Direction          | N/A  |  |
| Stop Condition-Street 2                              | N/A                                     |                                       |         |              |                                            | X Walk 1 Width (in)   | 102.0 |                             | X Walk 2 Width (in)         | N/A  |  |
|                                                      |                                         |                                       |         |              |                                            | X Walk 1 Slope (%)    | 1.8   |                             | X Walk 2 Slope (%)          | N/A  |  |
|                                                      |                                         |                                       |         |              |                                            | X Walk 1 X Slope (%)  | 1.4   |                             | X Walk 2 X Slope (%)        | N/A  |  |
|                                                      |                                         | Total Cost:                           | \$      | 1800.00      | N/A                                        | Ramp inside XWalk1?   | Yes   | N/A                         | Ramp inside XWalk2?         | N/A  |  |
|                                                      |                                         |                                       |         |              |                                            | Road Slope (%)        | N/A   |                             | Clear Space?                | N/A  |  |
|                                                      |                                         |                                       |         |              |                                            | Road X Slope (%)      | N/A   | N/A                         | Clear Space to XWalk (in)   | N/A  |  |
|                                                      |                                         | 1 1 1 1 1 1 1 1 1 1 1 1 1 1 1 1 1 1 1 |         |              | 200                                        |                       |       | N/A                         | Any Obstruction?            | N/A  |  |
|                                                      | DE 1 Ales                               |                                       |         |              |                                            | and the second        |       |                             | Obstruction Type            |      |  |
|                                                      |                                         |                                       |         | in the state |                                            |                       |       |                             |                             | N/A  |  |
|                                                      |                                         |                                       |         |              |                                            |                       |       | N/A                         | Storm Grate/Utility Hazard? | N/A  |  |

N/A Storm Grate/Utility Hazard? N/A Storm Grate/Utility Type N/A Yes Surface Condition? (G/P) Good Curb Slope (%) 1.7