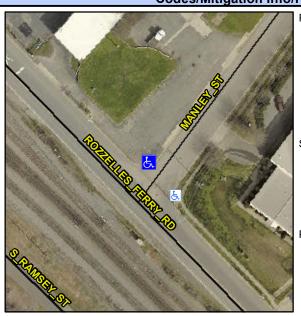

## Access Compliance Report Public Rights-of-Way (Curb Ramps)

Intersection ID: 7806 Main Street: MANLEY\_ST Cross Street: ROZZELLES\_FERRY\_RD Location: N

ADA ID: 0CFBCEA2DC6D Ramp Type: Perp Initial Pass/Fail: Fail Overall Compliance: No Severity Score: 26.25