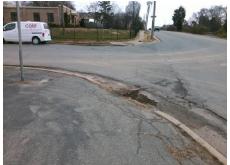

## Field Measurements/Component Compliance

Street 1 Name
MANLEY ST
Stop Condition-Street 2
StopSign
Street 2 Name
N/A
Stop Condition-Street 1
N/A

Possible Solutions:

Remove & Replace Entire Ramp.

Surveyor Notes:

N/A

PROW/ADA:

R304.2.2, R304.5.3

Total Cost: \$ 1850.00

Compliance Description Data Compliance Description Data No N/A Ramp Length (in) 33.0 Ramp Slope (%) 24.5 No Ramp XSlope (%) Yes Ramp Width (in) 82.0 2.8 N/A N/A Flare Type LT N/A Flare Type RT N/A N/A Flare Slope LT (%) N/A N/A Flare Slope RT (%) N/A N/A Flare Traversable LT? N/A N/A Flare Traversable RT? N/A N/A N/A N/A DWS Provided? N/A Landing Length (in) N/A Landing Width (in) N/A N/A **DWS Contrast?** N/A N/A N/A N/A Landing Slope (%) DWS Length (in) N/A N/A Landing X Slope (%) N/A N/A DWS Full Width? N/A N/A Landing Curb? (Y/N) N/A N/A DWS Offset (in) N/A N/A N/A Shared Landing? N/A **Gutter Ponding?** N/A N/A Gutter Slope (%) N/A N/A Gutter Lip Ht (in) N/A N/A Gutter X Slope (%) N/A N/A Painted X Walk1? No N/A Painted X Walk2? N/A X Walk 1 Direction To SE X Walk 2 Direction N/A N/A N/A X Walk 1 Width (in) X Walk 2 Width (in) N/A X Walk 1 Slope (%) 4.7 X Walk 2 Slope (%) N/A X Walk 1 X Slope (%) 0.1 X Walk 2 X Slope (%) N/A N/A N/A N/A Ramp inside XWalk2? Ramp inside XWalk1? N/A Road Slope (%) N/A N/A Clear Space? N/A N/A Road X Slope (%) N/A Clear Space to XWalk (in) N/A N/A N/A Any Obstructions? N/A Storm Grate/Utility Hazard? N/A **Obstruction Type** Storm Grate/Utility Type N/A N/A Yes Surface Condition? (G/P) Good