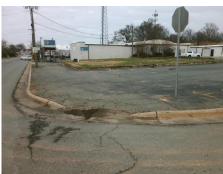

## Field Measurements/Component Compliance

Street 1 Name
MANLEY ST
Stop Condition-Street 2
StopSign
Street 2 Name
N/A
Stop Condition-Street 1
N/A

Possible Solutions:

Remove & Replace Entire Ramp.

Surveyor Notes:

N/A

PROW/ADA:

R304.2.2, R304.5.3

Total Cost: \$ 1850.00

Compliance Description Data Compliance Description Data No N/A Ramp Length (in) 33.0 Ramp Slope (%) 24.5 No Ramp XSlope (%) Yes Ramp Width (in) 82.0 2.8 N/A N/A Flare Type LT N/A Flare Type RT N/A N/A Flare Slope LT (%) N/A N/A Flare Slope RT (%) N/A N/A Flare Traversable LT? N/A N/A Flare Traversable RT? N/A N/A N/A N/A DWS Provided? N/A Landing Length (in) N/A Landing Width (in) N/A N/A **DWS Contrast?** N/A N/A N/A N/A Landing Slope (%) DWS Length (in) N/A N/A Landing X Slope (%) N/A N/A DWS Full Width? N/A N/A Landing Curb? (Y/N) N/A N/A DWS Offset (in) N/A N/A N/A Shared Landing? N/A **Gutter Ponding?** N/A N/A Gutter Slope (%) N/A N/A Gutter Lip Ht (in) N/A N/A Gutter X Slope (%) N/A N/A Painted X Walk1? No N/A Painted X Walk2? N/A X Walk 1 Direction To SE X Walk 2 Direction N/A N/A N/A X Walk 1 Width (in) X Walk 2 Width (in) N/A X Walk 1 Slope (%) 4.7 X Walk 2 Slope (%) N/A X Walk 1 X Slope (%) 0.1 X Walk 2 X Slope (%) N/A N/A N/A N/A Ramp inside XWalk2? Ramp inside XWalk1? N/A Road Slope (%) N/A N/A Clear Space? N/A N/A Road X Slope (%) N/A Clear Space to XWalk (in) N/A N/A N/A Any Obstructions? N/A Storm Grate/Utility Hazard? N/A **Obstruction Type** Storm Grate/Utility Type N/A N/A Yes Surface Condition? (G/P) Good