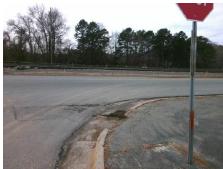

## Field Measurements/Component Compliance

Street 1 Name
MANLEY ST
Stop Condition-Street 2
StopSign
Street 2 Name
N/A
Stop Condition-Street 1
N/A

Possible Solutions:

Remove & Replace Entire Ramp.

Surveyor Notes:

N/A

PROW/ADA:

R304.2.2, R304.5.3

Total Cost: \$ 1850.00

Compliance Description Data Compliance Description Data No N/A Ramp Length (in) 33.0 Ramp Slope (%) 24.5 No Ramp XSlope (%) Yes Ramp Width (in) 82.0 2.8 N/A N/A Flare Type LT N/A Flare Type RT N/A N/A Flare Slope LT (%) N/A N/A Flare Slope RT (%) N/A N/A Flare Traversable LT? N/A N/A Flare Traversable RT? N/A N/A N/A N/A DWS Provided? N/A Landing Length (in) N/A Landing Width (in) N/A N/A **DWS Contrast?** N/A N/A N/A N/A Landing Slope (%) DWS Length (in) N/A N/A Landing X Slope (%) N/A N/A DWS Full Width? N/A N/A Landing Curb? (Y/N) N/A N/A DWS Offset (in) N/A N/A N/A Shared Landing? N/A **Gutter Ponding?** N/A N/A Gutter Slope (%) N/A N/A Gutter Lip Ht (in) N/A N/A Gutter X Slope (%) N/A N/A Painted X Walk1? No N/A Painted X Walk2? N/A X Walk 1 Direction To SE X Walk 2 Direction N/A N/A N/A X Walk 1 Width (in) X Walk 2 Width (in) N/A X Walk 1 Slope (%) 4.7 X Walk 2 Slope (%) N/A X Walk 1 X Slope (%) 0.1 X Walk 2 X Slope (%) N/A N/A N/A N/A Ramp inside XWalk2? Ramp inside XWalk1? N/A Road Slope (%) N/A N/A Clear Space? N/A N/A Road X Slope (%) N/A Clear Space to XWalk (in) N/A N/A N/A Any Obstructions? N/A Storm Grate/Utility Hazard? N/A **Obstruction Type** Storm Grate/Utility Type N/A N/A Yes Surface Condition? (G/P) Good