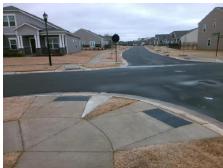

## Access Compliance Report Public Rights-of-Way (Curb Ramps)

Intersection ID: 53776 Main Street: ELEANOR\_RIGBY\_RD Cross Street: CHAPECLANE\_RD Location: NW

ADA ID: 0D031AE341DF Ramp Type: Perp Initial Pass/Fail: Fail Overall Compliance: No Severity Score: 1.25

## Field Measurements/Component Compliance

Street 1 Name ELEANOR RIGBY RD
Stop Condition-Street 2 StopSign
Street 2 Name N/A
Stop Condition-Street 1 N/A

Possible Solutions:

Remove & Replace Entire Ramp.

Surveyor Notes: