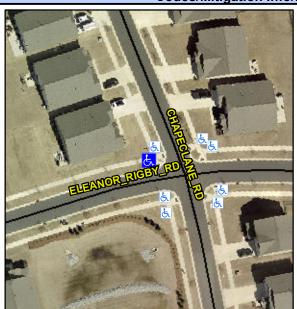

## Access Compliance Report Public Rights-of-Way (Curb Ramps)

Intersection ID: 53776 Main Street: ELEANOR\_RIGBY\_RD Cross Street: CHAPECLANE\_RD Location: NW

ADA ID: 0D031AE341DF Ramp Type: Perp Initial Pass/Fail: Fail Overall Compliance: No Severity Score: 1.25

## Field Measurements/Component Compliance

Street 1 Name ELEANOR RIGBY RD
Stop Condition-Street 2 StopSign
Street 2 Name N/A
Stop Condition-Street 1 N/A

Possible Solutions:

Remove & Replace Entire Ramp.

Surveyor Notes: