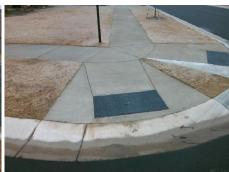

## Access Compliance Report Public Rights-of-Way (Curb Ramps)

Intersection ID: 53776 Main Street: ELEANOR\_RIGBY\_RD Cross Street: CHAPECLANE\_RD Location: NW

ADA ID: 0D031AE341DF Ramp Type: Perp Initial Pass/Fail: Fail Overall Compliance: No Severity Score: 1.25

## Field Measurements/Component Compliance

Street 1 Name ELEANOR RIGBY RD
Stop Condition-Street 2 StopSign
Street 2 Name N/A
Stop Condition-Street 1 N/A

Possible Solutions:

Remove & Replace Entire Ramp.

Surveyor Notes: