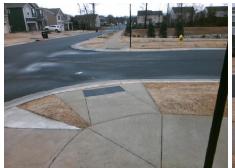

## Access Compliance Report Public Rights-of-Way (Curb Ramps)

Intersection ID: 53776 Main Street: ELEANOR\_RIGBY\_RD Cross Street: CHAPECLANE\_RD Location: NW

ADA ID: 0D031AE341DF Ramp Type: Perp Initial Pass/Fail: Fail Overall Compliance: No Severity Score: 1.25

## Field Measurements/Component Compliance

Street 1 Name ELEANOR RIGBY RD
Stop Condition-Street 2 StopSign
Street 2 Name N/A
Stop Condition-Street 1 N/A

Possible Solutions:

Remove & Replace Entire Ramp.

Surveyor Notes: