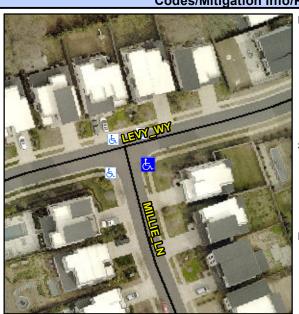

## Access Compliance Report Public Rights-of-Way (Curb Ramps)

Intersection ID: 50335 Main Street: MILLIE\_LN Cross Street: LEVY\_WY Location: SE

ADA ID: 0D05654DDC4B Ramp Type: PerpDiag Initial Pass/Fail: Fail Overall Compliance: No Severity Score: 21.25