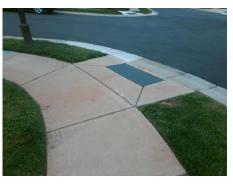

Surveyor Notes:

N/A

PROW/ADA:

Not Found, R304.5.1, R304.2.2

Total Cost: \$ 3200.00

| Compliance Description |                       | Data | Compliance |       | Description             | Data |
|------------------------|-----------------------|------|------------|-------|-------------------------|------|
| N/A                    | Ramp Length (in)      | 50.0 | No         | Ramp  | Slope (%)               | 9.9  |
| No                     | Ramp Width (in)       | 46.0 | Yes        | Ramp  | XSlope (%)              | 0.7  |
| N/A                    | Flare Type LT         | N/A  | N/A        | Flare | Type RT                 | N/A  |
| N/A                    | Flare Slope LT (%)    | N/A  | N/A        | Flare | Slope RT (%)            | N/A  |
| N/A                    | Flare Traversable LT? | N/A  | N/A        | Flare | Traversable RT?         | N/A  |
| N/A                    | Landing Length (in)   | N/A  | N/A        | DWS   | Provided?               | N/A  |
| N/A                    | Landing Width (in)    | N/A  | N/A        | DWS   | Contrast?               | N/A  |
| N/A                    | Landing Slope (%)     | N/A  | N/A        | DWS   | Length (in)             | N/A  |
| N/A                    | Landing X Slope (%)   | N/A  | N/A        | DWS   | Full Width?             | N/A  |
| N/A                    | Landing Curb? (Y/N)   | N/A  | N/A        | DWS   | Offset (in)             | N/A  |
| N/A                    | Shared Landing?       | N/A  |            |       |                         |      |
| N/A                    | Gutter Ponding?       | N/A  | N/A        | Gutte | r Slope (%)             | N/A  |
| N/A                    | Gutter Lip Ht (in)    | N/A  | N/A        | Gutte | r X Slope (%)           | N/A  |
| N/A                    | Painted X Walk1?      | No   | N/A        | Paint | ed X Walk2?             | No   |
|                        | X Walk 1 Direction    | To N |            | X Wa  | lk 2 Direction          | To W |
| N/A                    | X Walk 1 Width (in)   | N/A  | N/A        | X Wa  | lk 2 Width (in)         | N/A  |
|                        | X Walk 1 Slope (%)    | 0.3  |            | X Wa  | lk 2 Slope (%)          | 1.0  |
|                        | X Walk 1 X Slope (%)  | 2.7  |            | X Wa  | lk 2 X Slope (%)        | 1.9  |
| N/A                    | Ramp inside XWalk1?   | N/A  | N/A        | Ramp  | inside XWalk2?          | N/A  |
|                        | Road Slope (%)        | 0.0  | N/A        | Clear | Space?                  | N/A  |
|                        | Road X Slope (%)      | 1.6  | N/A        | Clear | Space to XWalk (in)     | N/A  |
| N/A                    | Any Obstructions?     | N/A  | N/A        | Storm | n Grate/Utility Hazard? | N/A  |
|                        | Obstruction Type      |      |            | Storm | n Grate/Utility Type    |      |
|                        |                       | N/A  |            |       |                         | N/A  |
|                        |                       |      | Yes        | Surfa | ce Condition? (G/P)     | Good |