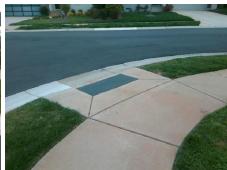

Surveyor Notes:

N/A

PROW/ADA:

Not Found, R304.5.1, R304.2.2

Total Cost: \$ 3200.00

| Compliance Description |                       | Data | Compliance |       | Description             | Data |
|------------------------|-----------------------|------|------------|-------|-------------------------|------|
| N/A                    | Ramp Length (in)      | 50.0 | No         | Ramp  | Slope (%)               | 9.9  |
| No                     | Ramp Width (in)       | 46.0 | Yes        | Ramp  | XSlope (%)              | 0.7  |
| N/A                    | Flare Type LT         | N/A  | N/A        | Flare | Type RT                 | N/A  |
| N/A                    | Flare Slope LT (%)    | N/A  | N/A        | Flare | Slope RT (%)            | N/A  |
| N/A                    | Flare Traversable LT? | N/A  | N/A        | Flare | Traversable RT?         | N/A  |
| N/A                    | Landing Length (in)   | N/A  | N/A        | DWS   | Provided?               | N/A  |
| N/A                    | Landing Width (in)    | N/A  | N/A        | DWS   | Contrast?               | N/A  |
| N/A                    | Landing Slope (%)     | N/A  | N/A        | DWS   | Length (in)             | N/A  |
| N/A                    | Landing X Slope (%)   | N/A  | N/A        | DWS   | Full Width?             | N/A  |
| N/A                    | Landing Curb? (Y/N)   | N/A  | N/A        | DWS   | Offset (in)             | N/A  |
| N/A                    | Shared Landing?       | N/A  |            |       |                         |      |
| N/A                    | Gutter Ponding?       | N/A  | N/A        | Gutte | r Slope (%)             | N/A  |
| N/A                    | Gutter Lip Ht (in)    | N/A  | N/A        | Gutte | r X Slope (%)           | N/A  |
| N/A                    | Painted X Walk1?      | No   | N/A        | Paint | ed X Walk2?             | No   |
|                        | X Walk 1 Direction    | To N |            | X Wa  | lk 2 Direction          | To W |
| N/A                    | X Walk 1 Width (in)   | N/A  | N/A        | X Wa  | lk 2 Width (in)         | N/A  |
|                        | X Walk 1 Slope (%)    | 0.3  |            | X Wa  | lk 2 Slope (%)          | 1.0  |
|                        | X Walk 1 X Slope (%)  | 2.7  |            | X Wa  | lk 2 X Slope (%)        | 1.9  |
| N/A                    | Ramp inside XWalk1?   | N/A  | N/A        | Ramp  | inside XWalk2?          | N/A  |
|                        | Road Slope (%)        | 0.0  | N/A        | Clear | Space?                  | N/A  |
|                        | Road X Slope (%)      | 1.6  | N/A        | Clear | Space to XWalk (in)     | N/A  |
| N/A                    | Any Obstructions?     | N/A  | N/A        | Storm | n Grate/Utility Hazard? | N/A  |
|                        | Obstruction Type      |      |            | Storm | n Grate/Utility Type    |      |
|                        |                       | N/A  |            |       |                         | N/A  |
|                        |                       |      | Yes        | Surfa | ce Condition? (G/P)     | Good |