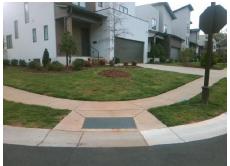

Surveyor Notes:

N/A

PROW/ADA:

Not Found, R304.5.1, R304.2.2

Total Cost: \$ 3200.00

| Compliance Description |                       | Data | Compliance |       | Description             | Data |
|------------------------|-----------------------|------|------------|-------|-------------------------|------|
| N/A                    | Ramp Length (in)      | 50.0 | No         | Ramp  | Slope (%)               | 9.9  |
| No                     | Ramp Width (in)       | 46.0 | Yes        | Ramp  | XSlope (%)              | 0.7  |
| N/A                    | Flare Type LT         | N/A  | N/A        | Flare | Type RT                 | N/A  |
| N/A                    | Flare Slope LT (%)    | N/A  | N/A        | Flare | Slope RT (%)            | N/A  |
| N/A                    | Flare Traversable LT? | N/A  | N/A        | Flare | Traversable RT?         | N/A  |
| N/A                    | Landing Length (in)   | N/A  | N/A        | DWS   | Provided?               | N/A  |
| N/A                    | Landing Width (in)    | N/A  | N/A        | DWS   | Contrast?               | N/A  |
| N/A                    | Landing Slope (%)     | N/A  | N/A        | DWS   | Length (in)             | N/A  |
| N/A                    | Landing X Slope (%)   | N/A  | N/A        | DWS   | Full Width?             | N/A  |
| N/A                    | Landing Curb? (Y/N)   | N/A  | N/A        | DWS   | Offset (in)             | N/A  |
| N/A                    | Shared Landing?       | N/A  |            |       |                         |      |
| N/A                    | Gutter Ponding?       | N/A  | N/A        | Gutte | r Slope (%)             | N/A  |
| N/A                    | Gutter Lip Ht (in)    | N/A  | N/A        | Gutte | r X Slope (%)           | N/A  |
| N/A                    | Painted X Walk1?      | No   | N/A        | Paint | ed X Walk2?             | No   |
|                        | X Walk 1 Direction    | To N |            | X Wa  | lk 2 Direction          | To W |
| N/A                    | X Walk 1 Width (in)   | N/A  | N/A        | X Wa  | lk 2 Width (in)         | N/A  |
|                        | X Walk 1 Slope (%)    | 0.3  |            | X Wa  | lk 2 Slope (%)          | 1.0  |
|                        | X Walk 1 X Slope (%)  | 2.7  |            | X Wa  | lk 2 X Slope (%)        | 1.9  |
| N/A                    | Ramp inside XWalk1?   | N/A  | N/A        | Ramp  | inside XWalk2?          | N/A  |
|                        | Road Slope (%)        | 0.0  | N/A        | Clear | Space?                  | N/A  |
|                        | Road X Slope (%)      | 1.6  | N/A        | Clear | Space to XWalk (in)     | N/A  |
| N/A                    | Any Obstructions?     | N/A  | N/A        | Storm | n Grate/Utility Hazard? | N/A  |
|                        | Obstruction Type      |      |            | Storm | n Grate/Utility Type    |      |
|                        |                       | N/A  |            |       |                         | N/A  |
|                        |                       |      | Yes        | Surfa | ce Condition? (G/P)     | Good |