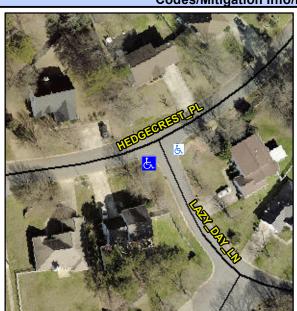

## Access Compliance Report Public Rights-of-Way (Curb Ramps)

Intersection ID: 5052 Main Street: HEDGECREST\_PL Cross Street: LAZY\_DAY\_LN Location: SW

ADA ID: 0D08C8B3BB36 Ramp Type: Perp Initial Pass/Fail: Fail Overall Compliance: No Severity Score: 13.75

## Field Measurements/Component Compliance

Street 1 Name
LAZY DAY LN
Stop Condition-Street 2
StopSign
Street 2 Name
N/A
Stop Condition-Street 1
N/A

Possible Solutions:

Remove & Replace Entire Ramp.

Surveyor Notes: