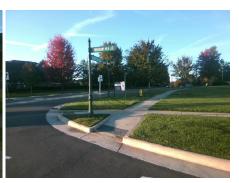

## Access Compliance Report Public Rights-of-Way (Curb Ramps)

Intersection ID: 27333 Main Street: BALLANTYNE\_MEDICAL\_PL Cross Street: BRIXHAM\_HILL\_AV Location: W

ADA ID: 0D0CAB74DCD0 Ramp Type: Perp Initial Pass/Fail: Fail Overall Compliance: No Severity Score: 12.5

## Field Measurements/Component Compliance

Street 1 Name BRIXHAM HILL AV
Stop Condition-Street 2 None
Street 2 Name N/A
Stop Condition-Street 1 N/A

| "   | 1 OSSIDIE OCIULION            |
|-----|-------------------------------|
|     | Possible Solutions:           |
|     | Remove & Replace Entire Ramp. |
| 2   |                               |
| 1   |                               |
| Ī   |                               |
| S   |                               |
|     | Surveyor Notes:               |
|     | N/A                           |
|     |                               |
| R   |                               |
|     |                               |
|     | PROW/ADA:                     |
| ğ   | R304.5.3                      |
|     |                               |
| 100 |                               |
|     |                               |
|     |                               |
|     |                               |