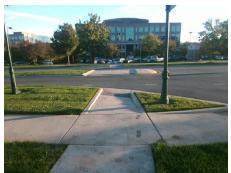

## Access Compliance Report Public Rights-of-Way (Curb Ramps)

Intersection ID: 27333 Main Street: BALLANTYNE\_MEDICAL\_PL Cross Street: BRIXHAM\_HILL\_AV Location: W

ADA ID: 0D0CAB74DCD0 Ramp Type: Perp Initial Pass/Fail: Fail Overall Compliance: No Severity Score: 12.5

## Field Measurements/Component Compliance

Street 1 Name BRIXHAM HILL AV
Stop Condition-Street 2 None
Street 2 Name N/A
Stop Condition-Street 1 N/A

| "   | 1 OSSIDIE OCIULION            |
|-----|-------------------------------|
|     | Possible Solutions:           |
|     | Remove & Replace Entire Ramp. |
| 2   |                               |
| 1   |                               |
| Ī   |                               |
| S   |                               |
|     | Surveyor Notes:               |
|     | N/A                           |
|     |                               |
| R   |                               |
|     |                               |
|     | PROW/ADA:                     |
| ğ   | R304.5.3                      |
|     |                               |
| 100 |                               |
|     |                               |
|     |                               |
|     |                               |