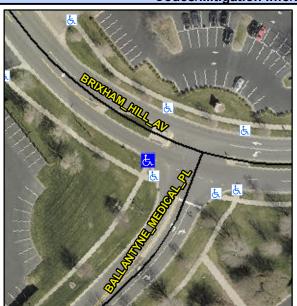

## Access Compliance Report Public Rights-of-Way (Curb Ramps)

Intersection ID: 27333 Main Street: BALLANTYNE\_MEDICAL\_PL Cross Street: BRIXHAM\_HILL\_AV Location: W

ADA ID: 0D0CAB74DCD0 Ramp Type: Perp Initial Pass/Fail: Fail Overall Compliance: No Severity Score: 12.5

## Field Measurements/Component Compliance

Street 1 Name BRIXHAM HILL AV
Stop Condition-Street 2 None
Street 2 Name N/A
Stop Condition-Street 1 N/A

| "   | 1 OSSIDIE OCIULION            |
|-----|-------------------------------|
|     | Possible Solutions:           |
|     | Remove & Replace Entire Ramp. |
| 2   |                               |
| 1   |                               |
| Ī   |                               |
| S   |                               |
|     | Surveyor Notes:               |
|     | N/A                           |
|     |                               |
| R   |                               |
|     |                               |
|     | PROW/ADA:                     |
| ğ   | R304.5.3                      |
|     |                               |
| 100 |                               |
|     |                               |
|     |                               |
|     |                               |