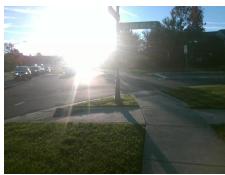

## Access Compliance Report Public Rights-of-Way (Curb Ramps)

Intersection ID: 27333 Main Street: BALLANTYNE\_MEDICAL\_PL Cross Street: BRIXHAM\_HILL\_AV Location: W

ADA ID: 0D0CAB74DCD0 Ramp Type: Perp Initial Pass/Fail: Fail Overall Compliance: No Severity Score: 12.5

## Field Measurements/Component Compliance

Street 1 Name BRIXHAM HILL AV
Stop Condition-Street 2 None
Street 2 Name N/A
Stop Condition-Street 1 N/A

| "   | 1 OSSIDIE OCIULION            |
|-----|-------------------------------|
|     | Possible Solutions:           |
|     | Remove & Replace Entire Ramp. |
| 2   |                               |
| 1   |                               |
| Ī   |                               |
| S   |                               |
|     | Surveyor Notes:               |
|     | N/A                           |
|     |                               |
| R   |                               |
|     |                               |
|     | PROW/ADA:                     |
| ğ   | R304.5.3                      |
|     |                               |
| 100 |                               |
|     |                               |
|     |                               |
|     |                               |