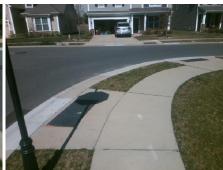

## Field Measurements/Component Compliance

Street 1 Name HAMILTON BRIDGE RD
Stop Condition-Street 2 StopSign
Street 2 Name N/A
Stop Condition-Street 1 N/A

Total Cost: \$ 1850.00

| Field Measurements/Component Compliance |                       |      |      |                             |      |
|-----------------------------------------|-----------------------|------|------|-----------------------------|------|
| Compliance Description                  |                       | Data | Comp | liance Description          | Data |
| N/A                                     | Ramp Length (in)      | 47.5 | Yes  | Ramp Slope (%)              | 5.6  |
| No                                      | Ramp Width (in)       | 47.5 | No   | Ramp XSlope (%)             | 2.6  |
| N/A                                     | Flare Type LT         | N/A  | N/A  | Flare Type RT               | N/A  |
| N/A                                     | Flare Slope LT (%)    | N/A  | N/A  | Flare Slope RT (%)          | N/A  |
| N/A                                     | Flare Traversable LT? | N/A  | N/A  | Flare Traversable RT?       | N/A  |
| N/A                                     | Landing Length (in)   | N/A  | N/A  | DWS Provided?               | N/A  |
| N/A                                     | Landing Width (in)    | N/A  | N/A  | DWS Contrast?               | N/A  |
| N/A                                     | Landing Slope (%)     | N/A  | N/A  | DWS Length (in)             | N/A  |
| N/A                                     | Landing X Slope (%)   | N/A  | N/A  | DWS Full Width?             | N/A  |
| N/A                                     | Landing Curb? (Y/N)   | N/A  | N/A  | DWS Offset (in)             | N/A  |
| N/A                                     | Shared Landing?       | N/A  |      |                             |      |
| N/A                                     | Gutter Ponding?       | N/A  | N/A  | Gutter Slope (%)            | N/A  |
| N/A                                     | Gutter Lip Ht (in)    | N/A  | N/A  | Gutter X Slope (%)          | N/A  |
| N/A                                     | Painted X Walk1?      | No   | N/A  | Painted X Walk2?            | N/A  |
|                                         | X Walk 1 Direction    | To W |      | X Walk 2 Direction          | N/A  |
| N/A                                     | X Walk 1 Width (in)   | N/A  | N/A  | X Walk 2 Width (in)         | N/A  |
|                                         | X Walk 1 Slope (%)    | 0.6  |      | X Walk 2 Slope (%)          | N/A  |
|                                         | X Walk 1 X Slope (%)  | 5.0  |      | X Walk 2 X Slope (%)        | N/A  |
| N/A                                     | Ramp inside XWalk1?   | N/A  | N/A  | Ramp inside XWalk2?         | N/A  |
|                                         | Road Slope (%)        | N/A  | N/A  | Clear Space?                | N/A  |
|                                         | Road X Slope (%)      | N/A  | N/A  | Clear Space to XWalk (in)   | N/A  |
| N/A                                     | Any Obstructions?     | N/A  | N/A  | Storm Grate/Utility Hazard? | N/A  |
|                                         | Obstruction Type      |      |      | Storm Grate/Utility Type    |      |
|                                         |                       | N/A  |      |                             | N/A  |
|                                         |                       |      | Yes  | Surface Condition? (G/P)    | Good |
|                                         |                       |      |      |                             |      |