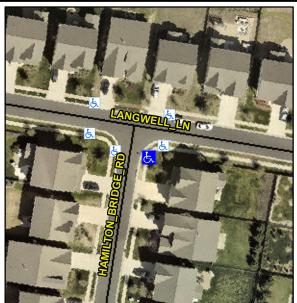

## Access Compliance Report Public Rights-of-Way (Curb Ramps)

Intersection ID: N/AMain Street:LANGWELL\_LNCross Street:HAMILTON\_BRIDGE\_RDLocation:SEADA ID: 0D0E3C20A197Ramp Type:PerpInitial Pass/Fail:FailOverall Compliance:NoSeverity Score:10