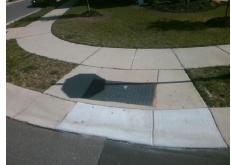

## Field Measurements/Component Compliance

Street 1 Name HAMILTON BRIDGE RD
Stop Condition-Street 2 StopSign
Street 2 Name N/A
Stop Condition-Street 1 N/A

Total Cost: \$ 1850.00

| Field Measurements/Component Compliance |                       |      |      |                             |      |
|-----------------------------------------|-----------------------|------|------|-----------------------------|------|
| Compliance Description                  |                       | Data | Comp | liance Description          | Data |
| N/A                                     | Ramp Length (in)      | 47.5 | Yes  | Ramp Slope (%)              | 5.6  |
| No                                      | Ramp Width (in)       | 47.5 | No   | Ramp XSlope (%)             | 2.6  |
| N/A                                     | Flare Type LT         | N/A  | N/A  | Flare Type RT               | N/A  |
| N/A                                     | Flare Slope LT (%)    | N/A  | N/A  | Flare Slope RT (%)          | N/A  |
| N/A                                     | Flare Traversable LT? | N/A  | N/A  | Flare Traversable RT?       | N/A  |
| N/A                                     | Landing Length (in)   | N/A  | N/A  | DWS Provided?               | N/A  |
| N/A                                     | Landing Width (in)    | N/A  | N/A  | DWS Contrast?               | N/A  |
| N/A                                     | Landing Slope (%)     | N/A  | N/A  | DWS Length (in)             | N/A  |
| N/A                                     | Landing X Slope (%)   | N/A  | N/A  | DWS Full Width?             | N/A  |
| N/A                                     | Landing Curb? (Y/N)   | N/A  | N/A  | DWS Offset (in)             | N/A  |
| N/A                                     | Shared Landing?       | N/A  |      |                             |      |
| N/A                                     | Gutter Ponding?       | N/A  | N/A  | Gutter Slope (%)            | N/A  |
| N/A                                     | Gutter Lip Ht (in)    | N/A  | N/A  | Gutter X Slope (%)          | N/A  |
| N/A                                     | Painted X Walk1?      | No   | N/A  | Painted X Walk2?            | N/A  |
|                                         | X Walk 1 Direction    | To W |      | X Walk 2 Direction          | N/A  |
| N/A                                     | X Walk 1 Width (in)   | N/A  | N/A  | X Walk 2 Width (in)         | N/A  |
|                                         | X Walk 1 Slope (%)    | 0.6  |      | X Walk 2 Slope (%)          | N/A  |
|                                         | X Walk 1 X Slope (%)  | 5.0  |      | X Walk 2 X Slope (%)        | N/A  |
| N/A                                     | Ramp inside XWalk1?   | N/A  | N/A  | Ramp inside XWalk2?         | N/A  |
|                                         | Road Slope (%)        | N/A  | N/A  | Clear Space?                | N/A  |
|                                         | Road X Slope (%)      | N/A  | N/A  | Clear Space to XWalk (in)   | N/A  |
| N/A                                     | Any Obstructions?     | N/A  | N/A  | Storm Grate/Utility Hazard? | N/A  |
|                                         | Obstruction Type      |      |      | Storm Grate/Utility Type    |      |
|                                         |                       | N/A  |      |                             | N/A  |
|                                         |                       |      | Yes  | Surface Condition? (G/P)    | Good |
|                                         |                       |      |      |                             |      |