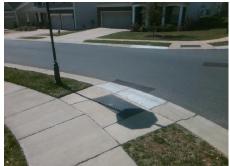

## Field Measurements/Component Compliance

Street 1 Name HAMILTON BRIDGE RD
Stop Condition-Street 2 StopSign
Street 2 Name N/A
Stop Condition-Street 1 N/A

Total Cost: \$ 1850.00

| Field Measurements/Component Compliance |                       |      |      |                             |      |
|-----------------------------------------|-----------------------|------|------|-----------------------------|------|
| Compliance Description                  |                       | Data | Comp | liance Description          | Data |
| N/A                                     | Ramp Length (in)      | 47.5 | Yes  | Ramp Slope (%)              | 5.6  |
| No                                      | Ramp Width (in)       | 47.5 | No   | Ramp XSlope (%)             | 2.6  |
| N/A                                     | Flare Type LT         | N/A  | N/A  | Flare Type RT               | N/A  |
| N/A                                     | Flare Slope LT (%)    | N/A  | N/A  | Flare Slope RT (%)          | N/A  |
| N/A                                     | Flare Traversable LT? | N/A  | N/A  | Flare Traversable RT?       | N/A  |
| N/A                                     | Landing Length (in)   | N/A  | N/A  | DWS Provided?               | N/A  |
| N/A                                     | Landing Width (in)    | N/A  | N/A  | DWS Contrast?               | N/A  |
| N/A                                     | Landing Slope (%)     | N/A  | N/A  | DWS Length (in)             | N/A  |
| N/A                                     | Landing X Slope (%)   | N/A  | N/A  | DWS Full Width?             | N/A  |
| N/A                                     | Landing Curb? (Y/N)   | N/A  | N/A  | DWS Offset (in)             | N/A  |
| N/A                                     | Shared Landing?       | N/A  |      |                             |      |
| N/A                                     | Gutter Ponding?       | N/A  | N/A  | Gutter Slope (%)            | N/A  |
| N/A                                     | Gutter Lip Ht (in)    | N/A  | N/A  | Gutter X Slope (%)          | N/A  |
| N/A                                     | Painted X Walk1?      | No   | N/A  | Painted X Walk2?            | N/A  |
|                                         | X Walk 1 Direction    | To W |      | X Walk 2 Direction          | N/A  |
| N/A                                     | X Walk 1 Width (in)   | N/A  | N/A  | X Walk 2 Width (in)         | N/A  |
|                                         | X Walk 1 Slope (%)    | 0.6  |      | X Walk 2 Slope (%)          | N/A  |
|                                         | X Walk 1 X Slope (%)  | 5.0  |      | X Walk 2 X Slope (%)        | N/A  |
| N/A                                     | Ramp inside XWalk1?   | N/A  | N/A  | Ramp inside XWalk2?         | N/A  |
|                                         | Road Slope (%)        | N/A  | N/A  | Clear Space?                | N/A  |
|                                         | Road X Slope (%)      | N/A  | N/A  | Clear Space to XWalk (in)   | N/A  |
| N/A                                     | Any Obstructions?     | N/A  | N/A  | Storm Grate/Utility Hazard? | N/A  |
|                                         | Obstruction Type      |      |      | Storm Grate/Utility Type    |      |
|                                         |                       | N/A  |      |                             | N/A  |
|                                         |                       |      | Yes  | Surface Condition? (G/P)    | Good |
|                                         |                       |      |      |                             |      |