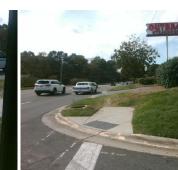

## **Access Compliance Report Public Rights-of-Way** (Curb Ramps)

Intersection ID: 10034537 Main Street: PINEVILLE-MATTHEWS RD Cross Street: N/A Location: NW Initial Pass/Fail: Fail **Overall Compliance: No Severity Score:** ADA ID: 0D0E94EF1626 Ramp Type: PerpDiag 12.5

## Field Measurements/Component Compliance

PINEVILLE-MATTHEWS RD Street 1 Name Stop Condition-Street 2 None **ENTRANCE** Street 2 Name Stop Condition-Street 1 StopSign Possible Solutions: Remove & Replace Curb Ramp With Two New Directional Ramps or Equivalent. Surveyor Notes: N/A PROW/ADA: Not Found, R304.2.2