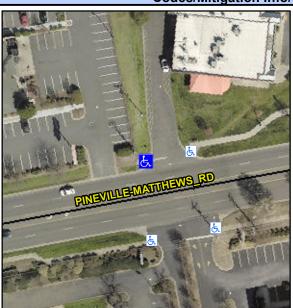

## **Access Compliance Report Public Rights-of-Way** (Curb Ramps)

Intersection ID: 10034537 Main Street: PINEVILLE-MATTHEWS RD Cross Street: N/A Location: NW Initial Pass/Fail: Fail **Overall Compliance: No Severity Score:** ADA ID: 0D0E94EF1626 Ramp Type: PerpDiag 12.5

## Field Measurements/Component Compliance

PINEVILLE-MATTHEWS RD Street 1 Name Stop Condition-Street 2 None **ENTRANCE** Street 2 Name Stop Condition-Street 1 StopSign Possible Solutions: Remove & Replace Curb Ramp With Two New Directional Ramps or Equivalent. Surveyor Notes: N/A PROW/ADA: Not Found, R304.2.2