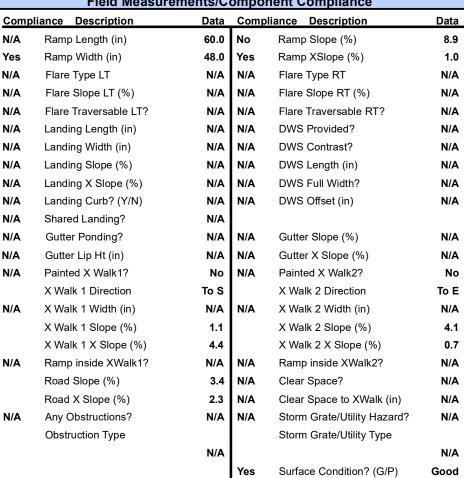

## Field Measurements/Component Compliance

PINEVILLE-MATTHEWS RD Street 1 Name Stop Condition-Street 2 None **ENTRANCE** Street 2 Name Stop Condition-Street 1 StopSign Possible Solutions: Remove & Replace Curb Ramp With Two New Directional Ramps or Equivalent. Surveyor Notes: N/A PROW/ADA: Not Found, R304.2.2