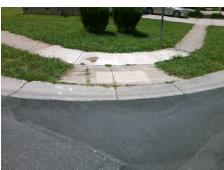

## Field Measurements/Component Compliance

Street 1 Name
Stop Condition-Street 2
Street 2 Name
Stop Condition-Street 1

POTTERS GLEN RD None EARTHENWARE DR StopSign Possible Solutions:

Remove & Replace Curb Ramp With
Two New Directional Ramps or
Equivalent.

Surveyor Notes:

N/A

PROW/ADA:

R304.2.2, R304.5.3

Total Cost: \$ 3200.00

| Field Measurements/Component Compliance |                       |       |                        |                             |       |
|-----------------------------------------|-----------------------|-------|------------------------|-----------------------------|-------|
| Compliance Description                  |                       | Data  | Compliance Description |                             | Data  |
| N/A                                     | Ramp Length (in)      | 46.0  | No                     | Ramp Slope (%)              | 10.6  |
| Yes                                     | Ramp Width (in)       | 50.0  | No                     | Ramp XSlope (%)             | 5.3   |
| N/A                                     | Flare Type LT         | N/A   | N/A                    | Flare Type RT               | N/A   |
| N/A                                     | Flare Slope LT (%)    | N/A   | N/A                    | Flare Slope RT (%)          | N/A   |
| N/A                                     | Flare Traversable LT? | N/A   | N/A                    | Flare Traversable RT?       | N/A   |
| N/A                                     | Landing Length (in)   | N/A   | N/A                    | DWS Provided?               | N/A   |
| N/A                                     | Landing Width (in)    | N/A   | N/A                    | DWS Contrast?               | N/A   |
| N/A                                     | Landing Slope (%)     | N/A   | N/A                    | DWS Length (in)             | N/A   |
| N/A                                     | Landing X Slope (%)   | N/A   | N/A                    | DWS Full Width?             | N/A   |
| N/A                                     | Landing Curb? (Y/N)   | N/A   | N/A                    | DWS Offset (in)             | N/A   |
| N/A                                     | Shared Landing?       | N/A   |                        |                             |       |
| N/A                                     | Gutter Ponding?       | N/A   | N/A                    | Gutter Slope (%)            | N/A   |
| N/A                                     | Gutter Lip Ht (in)    | N/A   | N/A                    | Gutter X Slope (%)          | N/A   |
| N/A                                     | Painted X Walk1?      | No    | N/A                    | Painted X Walk2?            | No    |
|                                         | X Walk 1 Direction    | To SE |                        | X Walk 2 Direction          | To NE |
| N/A                                     | X Walk 1 Width (in)   | N/A   | N/A                    | X Walk 2 Width (in)         | N/A   |
|                                         | X Walk 1 Slope (%)    | 4.2   |                        | X Walk 2 Slope (%)          | 0.3   |
|                                         | X Walk 1 X Slope (%)  | 2.8   |                        | X Walk 2 X Slope (%)        | 5.3   |
| N/A                                     | Ramp inside XWalk1?   | N/A   | N/A                    | Ramp inside XWalk2?         | N/A   |
|                                         | Road Slope (%)        | 4.5   | N/A                    | Clear Space?                | N/A   |
|                                         | Road X Slope (%)      | 2.9   | N/A                    | Clear Space to XWalk (in)   | N/A   |
| N/A                                     | Any Obstructions?     | N/A   | N/A                    | Storm Grate/Utility Hazard? | N/A   |
|                                         | Obstruction Type      |       |                        | Storm Grate/Utility Type    |       |
|                                         |                       | N/A   |                        |                             | N/A   |
|                                         |                       |       | Yes                    | Surface Condition? (G/P)    | Good  |
|                                         | 1000 CO - 200 CO CO   |       |                        |                             |       |