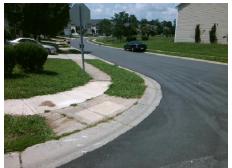

## Field Measurements/Component Compliance

Street 1 Name
Stop Condition-Street 2
Street 2 Name
Stop Condition-Street 1

POTTERS GLEN RD None EARTHENWARE DR StopSign Possible Solutions:

Remove & Replace Curb Ramp With
Two New Directional Ramps or
Equivalent.

Surveyor Notes:

N/A

PROW/ADA:

R304.2.2, R304.5.3

Total Cost: \$ 3200.00

| Field Measurements/Component Compliance |                       |       |                        |                             |       |
|-----------------------------------------|-----------------------|-------|------------------------|-----------------------------|-------|
| Compliance Description                  |                       | Data  | Compliance Description |                             | Data  |
| N/A                                     | Ramp Length (in)      | 46.0  | No                     | Ramp Slope (%)              | 10.6  |
| Yes                                     | Ramp Width (in)       | 50.0  | No                     | Ramp XSlope (%)             | 5.3   |
| N/A                                     | Flare Type LT         | N/A   | N/A                    | Flare Type RT               | N/A   |
| N/A                                     | Flare Slope LT (%)    | N/A   | N/A                    | Flare Slope RT (%)          | N/A   |
| N/A                                     | Flare Traversable LT? | N/A   | N/A                    | Flare Traversable RT?       | N/A   |
| N/A                                     | Landing Length (in)   | N/A   | N/A                    | DWS Provided?               | N/A   |
| N/A                                     | Landing Width (in)    | N/A   | N/A                    | DWS Contrast?               | N/A   |
| N/A                                     | Landing Slope (%)     | N/A   | N/A                    | DWS Length (in)             | N/A   |
| N/A                                     | Landing X Slope (%)   | N/A   | N/A                    | DWS Full Width?             | N/A   |
| N/A                                     | Landing Curb? (Y/N)   | N/A   | N/A                    | DWS Offset (in)             | N/A   |
| N/A                                     | Shared Landing?       | N/A   |                        |                             |       |
| N/A                                     | Gutter Ponding?       | N/A   | N/A                    | Gutter Slope (%)            | N/A   |
| N/A                                     | Gutter Lip Ht (in)    | N/A   | N/A                    | Gutter X Slope (%)          | N/A   |
| N/A                                     | Painted X Walk1?      | No    | N/A                    | Painted X Walk2?            | No    |
|                                         | X Walk 1 Direction    | To SE |                        | X Walk 2 Direction          | To NE |
| N/A                                     | X Walk 1 Width (in)   | N/A   | N/A                    | X Walk 2 Width (in)         | N/A   |
|                                         | X Walk 1 Slope (%)    | 4.2   |                        | X Walk 2 Slope (%)          | 0.3   |
|                                         | X Walk 1 X Slope (%)  | 2.8   |                        | X Walk 2 X Slope (%)        | 5.3   |
| N/A                                     | Ramp inside XWalk1?   | N/A   | N/A                    | Ramp inside XWalk2?         | N/A   |
|                                         | Road Slope (%)        | 4.5   | N/A                    | Clear Space?                | N/A   |
|                                         | Road X Slope (%)      | 2.9   | N/A                    | Clear Space to XWalk (in)   | N/A   |
| N/A                                     | Any Obstructions?     | N/A   | N/A                    | Storm Grate/Utility Hazard? | N/A   |
|                                         | Obstruction Type      |       |                        | Storm Grate/Utility Type    |       |
|                                         |                       | N/A   |                        |                             | N/A   |
|                                         |                       |       | Yes                    | Surface Condition? (G/P)    | Good  |
|                                         | 1000 CO - 200 CO CO   |       |                        |                             |       |