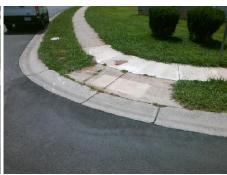

## Field Measurements/Component Compliance

Street 1 Name
Stop Condition-Street 2
Street 2 Name
Stop Condition-Street 1

POTTERS GLEN RD None EARTHENWARE DR StopSign Possible Solutions:

Remove & Replace Curb Ramp With
Two New Directional Ramps or
Equivalent.

Surveyor Notes:

N/A

PROW/ADA:

R304.2.2, R304.5.3

Total Cost: \$ 3200.00

| Field Measurements/Component Compliance |                       |       |                        |                             |       |
|-----------------------------------------|-----------------------|-------|------------------------|-----------------------------|-------|
| Compliance Description                  |                       | Data  | Compliance Description |                             | Data  |
| N/A                                     | Ramp Length (in)      | 46.0  | No                     | Ramp Slope (%)              | 10.6  |
| Yes                                     | Ramp Width (in)       | 50.0  | No                     | Ramp XSlope (%)             | 5.3   |
| N/A                                     | Flare Type LT         | N/A   | N/A                    | Flare Type RT               | N/A   |
| N/A                                     | Flare Slope LT (%)    | N/A   | N/A                    | Flare Slope RT (%)          | N/A   |
| N/A                                     | Flare Traversable LT? | N/A   | N/A                    | Flare Traversable RT?       | N/A   |
| N/A                                     | Landing Length (in)   | N/A   | N/A                    | DWS Provided?               | N/A   |
| N/A                                     | Landing Width (in)    | N/A   | N/A                    | DWS Contrast?               | N/A   |
| N/A                                     | Landing Slope (%)     | N/A   | N/A                    | DWS Length (in)             | N/A   |
| N/A                                     | Landing X Slope (%)   | N/A   | N/A                    | DWS Full Width?             | N/A   |
| N/A                                     | Landing Curb? (Y/N)   | N/A   | N/A                    | DWS Offset (in)             | N/A   |
| N/A                                     | Shared Landing?       | N/A   |                        |                             |       |
| N/A                                     | Gutter Ponding?       | N/A   | N/A                    | Gutter Slope (%)            | N/A   |
| N/A                                     | Gutter Lip Ht (in)    | N/A   | N/A                    | Gutter X Slope (%)          | N/A   |
| N/A                                     | Painted X Walk1?      | No    | N/A                    | Painted X Walk2?            | No    |
|                                         | X Walk 1 Direction    | To SE |                        | X Walk 2 Direction          | To NE |
| N/A                                     | X Walk 1 Width (in)   | N/A   | N/A                    | X Walk 2 Width (in)         | N/A   |
|                                         | X Walk 1 Slope (%)    | 4.2   |                        | X Walk 2 Slope (%)          | 0.3   |
|                                         | X Walk 1 X Slope (%)  | 2.8   |                        | X Walk 2 X Slope (%)        | 5.3   |
| N/A                                     | Ramp inside XWalk1?   | N/A   | N/A                    | Ramp inside XWalk2?         | N/A   |
|                                         | Road Slope (%)        | 4.5   | N/A                    | Clear Space?                | N/A   |
|                                         | Road X Slope (%)      | 2.9   | N/A                    | Clear Space to XWalk (in)   | N/A   |
| N/A                                     | Any Obstructions?     | N/A   | N/A                    | Storm Grate/Utility Hazard? | N/A   |
|                                         | Obstruction Type      |       |                        | Storm Grate/Utility Type    |       |
|                                         |                       | N/A   |                        |                             | N/A   |
|                                         |                       |       | Yes                    | Surface Condition? (G/P)    | Good  |
|                                         | 1000 CO - 200 CO CO   |       |                        |                             |       |