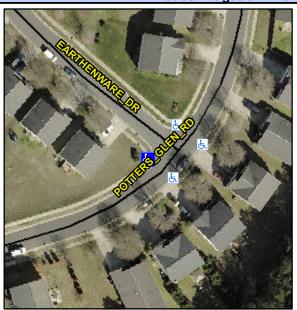

## Access Compliance Report Public Rights-of-Way (Curb Ramps)

Intersection ID: 43750Main Street:POTTERS\_GLEN\_RDCross Street:EARTHENWARE\_DRLocation:WADA ID: 0D15CA4515F6Ramp Type:PerpDiagInitial Pass/Fail:FailOverall Compliance:NoSeverity Score:25

## Field Measurements/Component Compliance

Street 1 Name
Stop Condition-Street 2
Street 2 Name
Stop Condition-Street 1

POTTERS GLEN RD None EARTHENWARE DR StopSign Possible Solutions:

Remove & Replace Curb Ramp With
Two New Directional Ramps or
Equivalent.