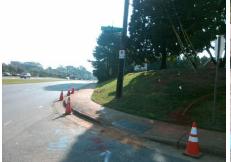

## Access Compliance Report Public Rights-of-Way (Curb Ramps)

Intersection ID: 14403 Main Street: ALBEMARLE\_RD Cross Street: ORCHARD\_RIDGE\_DR Location: SE

ADA ID: 0D18CEB71572 Ramp Type: Perp Initial Pass/Fail: Fail Overall Compliance: No Severity Score: 12.5

## Field Measurements/Component Compliance

Street 1 Name ORCHARD RIDGE DR
Stop Condition-Street 2 StopSign
Street 2 Name N/A
Stop Condition-Street 1 N/A

Total Cost: \$ 1850.00

| Fleid Measurements/Component Compliance |                       |      |                        |                             |      |
|-----------------------------------------|-----------------------|------|------------------------|-----------------------------|------|
| Compliance Description                  |                       | Data | Compliance Description |                             | Data |
| N/A                                     | Ramp Length (in)      | 60.0 | No                     | Ramp Slope (%)              | 8.5  |
| Yes                                     | Ramp Width (in)       | 48.0 | Yes                    | Ramp XSlope (%)             | 0.8  |
| N/A                                     | Flare Type LT         | N/A  | N/A                    | Flare Type RT               | N/A  |
| N/A                                     | Flare Slope LT (%)    | N/A  | N/A                    | Flare Slope RT (%)          | N/A  |
| N/A                                     | Flare Traversable LT? | N/A  | N/A                    | Flare Traversable RT?       | N/A  |
| N/A                                     | Landing Length (in)   | N/A  | N/A                    | DWS Provided?               | N/A  |
| N/A                                     | Landing Width (in)    | N/A  | N/A                    | DWS Contrast?               | N/A  |
| N/A                                     | Landing Slope (%)     | N/A  | N/A                    | DWS Length (in)             | N/A  |
| N/A                                     | Landing X Slope (%)   | N/A  | N/A                    | DWS Full Width?             | N/A  |
| N/A                                     | Landing Curb? (Y/N)   | N/A  | N/A                    | DWS Offset (in)             | N/A  |
| N/A                                     | Shared Landing?       | N/A  |                        |                             |      |
| N/A                                     | Gutter Ponding?       | N/A  | N/A                    | Gutter Slope (%)            | N/A  |
| N/A                                     | Gutter Lip Ht (in)    | N/A  | N/A                    | Gutter X Slope (%)          | N/A  |
| N/A                                     | Painted X Walk1?      | No   | N/A                    | Painted X Walk2?            | N/A  |
|                                         | X Walk 1 Direction    | To W |                        | X Walk 2 Direction          | N/A  |
| N/A                                     | X Walk 1 Width (in)   | N/A  | N/A                    | X Walk 2 Width (in)         | N/A  |
|                                         | X Walk 1 Slope (%)    | 2.0  |                        | X Walk 2 Slope (%)          | N/A  |
|                                         | X Walk 1 X Slope (%)  | 0.3  |                        | X Walk 2 X Slope (%)        | N/A  |
| N/A                                     | Ramp inside XWalk1?   | N/A  | N/A                    | Ramp inside XWalk2?         | N/A  |
|                                         | Road Slope (%)        | N/A  | N/A                    | Clear Space?                | N/A  |
|                                         | Road X Slope (%)      | N/A  | N/A                    | Clear Space to XWalk (in)   | N/A  |
| N/A                                     | Any Obstructions?     | N/A  | N/A                    | Storm Grate/Utility Hazard? | N/A  |
|                                         | Obstruction Type      |      |                        | Storm Grate/Utility Type    |      |
|                                         |                       | N/A  |                        |                             | N/A  |
|                                         |                       |      | Yes                    | Surface Condition? (G/P)    | Good |
|                                         |                       |      |                        |                             |      |