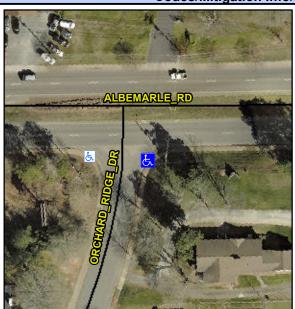

## Access Compliance Report Public Rights-of-Way (Curb Ramps)

Intersection ID: 14403 Main Street: ALBEMARLE\_RD Cross Street: ORCHARD\_RIDGE\_DR Location: SE

ADA ID: 0D18CEB71572 Ramp Type: Perp Initial Pass/Fail: Fail Overall Compliance: No Severity Score: 12.5

## Field Measurements/Component Compliance

Street 1 Name ORCHARD RIDGE DR
Stop Condition-Street 2 StopSign
Street 2 Name N/A
Stop Condition-Street 1 N/A

Total Cost: \$ 1850.00

| Fleid Measurements/Component Compliance |                       |      |                        |                             |      |
|-----------------------------------------|-----------------------|------|------------------------|-----------------------------|------|
| Compliance Description                  |                       | Data | Compliance Description |                             | Data |
| N/A                                     | Ramp Length (in)      | 60.0 | No                     | Ramp Slope (%)              | 8.5  |
| Yes                                     | Ramp Width (in)       | 48.0 | Yes                    | Ramp XSlope (%)             | 0.8  |
| N/A                                     | Flare Type LT         | N/A  | N/A                    | Flare Type RT               | N/A  |
| N/A                                     | Flare Slope LT (%)    | N/A  | N/A                    | Flare Slope RT (%)          | N/A  |
| N/A                                     | Flare Traversable LT? | N/A  | N/A                    | Flare Traversable RT?       | N/A  |
| N/A                                     | Landing Length (in)   | N/A  | N/A                    | DWS Provided?               | N/A  |
| N/A                                     | Landing Width (in)    | N/A  | N/A                    | DWS Contrast?               | N/A  |
| N/A                                     | Landing Slope (%)     | N/A  | N/A                    | DWS Length (in)             | N/A  |
| N/A                                     | Landing X Slope (%)   | N/A  | N/A                    | DWS Full Width?             | N/A  |
| N/A                                     | Landing Curb? (Y/N)   | N/A  | N/A                    | DWS Offset (in)             | N/A  |
| N/A                                     | Shared Landing?       | N/A  |                        |                             |      |
| N/A                                     | Gutter Ponding?       | N/A  | N/A                    | Gutter Slope (%)            | N/A  |
| N/A                                     | Gutter Lip Ht (in)    | N/A  | N/A                    | Gutter X Slope (%)          | N/A  |
| N/A                                     | Painted X Walk1?      | No   | N/A                    | Painted X Walk2?            | N/A  |
|                                         | X Walk 1 Direction    | To W |                        | X Walk 2 Direction          | N/A  |
| N/A                                     | X Walk 1 Width (in)   | N/A  | N/A                    | X Walk 2 Width (in)         | N/A  |
|                                         | X Walk 1 Slope (%)    | 2.0  |                        | X Walk 2 Slope (%)          | N/A  |
|                                         | X Walk 1 X Slope (%)  | 0.3  |                        | X Walk 2 X Slope (%)        | N/A  |
| N/A                                     | Ramp inside XWalk1?   | N/A  | N/A                    | Ramp inside XWalk2?         | N/A  |
|                                         | Road Slope (%)        | N/A  | N/A                    | Clear Space?                | N/A  |
|                                         | Road X Slope (%)      | N/A  | N/A                    | Clear Space to XWalk (in)   | N/A  |
| N/A                                     | Any Obstructions?     | N/A  | N/A                    | Storm Grate/Utility Hazard? | N/A  |
|                                         | Obstruction Type      |      |                        | Storm Grate/Utility Type    |      |
|                                         |                       | N/A  |                        |                             | N/A  |
|                                         |                       |      | Yes                    | Surface Condition? (G/P)    | Good |
|                                         |                       |      |                        |                             |      |