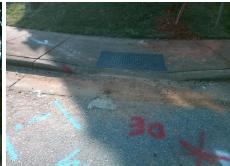

## Access Compliance Report Public Rights-of-Way (Curb Ramps)

Intersection ID: 14403 Main Street: ALBEMARLE\_RD Cross Street: ORCHARD\_RIDGE\_DR Location: SE

ADA ID: 0D18CEB71572 Ramp Type: Perp Initial Pass/Fail: Fail Overall Compliance: No Severity Score: 12.5

## Field Measurements/Component Compliance

Street 1 Name ORCHARD RIDGE DR
Stop Condition-Street 2 StopSign
Street 2 Name N/A
Stop Condition-Street 1 N/A

Total Cost: \$ 1850.00

| Fleid Measurements/Component Compliance |                       |      |                        |                             |      |
|-----------------------------------------|-----------------------|------|------------------------|-----------------------------|------|
| Compliance Description                  |                       | Data | Compliance Description |                             | Data |
| N/A                                     | Ramp Length (in)      | 60.0 | No                     | Ramp Slope (%)              | 8.5  |
| Yes                                     | Ramp Width (in)       | 48.0 | Yes                    | Ramp XSlope (%)             | 0.8  |
| N/A                                     | Flare Type LT         | N/A  | N/A                    | Flare Type RT               | N/A  |
| N/A                                     | Flare Slope LT (%)    | N/A  | N/A                    | Flare Slope RT (%)          | N/A  |
| N/A                                     | Flare Traversable LT? | N/A  | N/A                    | Flare Traversable RT?       | N/A  |
| N/A                                     | Landing Length (in)   | N/A  | N/A                    | DWS Provided?               | N/A  |
| N/A                                     | Landing Width (in)    | N/A  | N/A                    | DWS Contrast?               | N/A  |
| N/A                                     | Landing Slope (%)     | N/A  | N/A                    | DWS Length (in)             | N/A  |
| N/A                                     | Landing X Slope (%)   | N/A  | N/A                    | DWS Full Width?             | N/A  |
| N/A                                     | Landing Curb? (Y/N)   | N/A  | N/A                    | DWS Offset (in)             | N/A  |
| N/A                                     | Shared Landing?       | N/A  |                        |                             |      |
| N/A                                     | Gutter Ponding?       | N/A  | N/A                    | Gutter Slope (%)            | N/A  |
| N/A                                     | Gutter Lip Ht (in)    | N/A  | N/A                    | Gutter X Slope (%)          | N/A  |
| N/A                                     | Painted X Walk1?      | No   | N/A                    | Painted X Walk2?            | N/A  |
|                                         | X Walk 1 Direction    | To W |                        | X Walk 2 Direction          | N/A  |
| N/A                                     | X Walk 1 Width (in)   | N/A  | N/A                    | X Walk 2 Width (in)         | N/A  |
|                                         | X Walk 1 Slope (%)    | 2.0  |                        | X Walk 2 Slope (%)          | N/A  |
|                                         | X Walk 1 X Slope (%)  | 0.3  |                        | X Walk 2 X Slope (%)        | N/A  |
| N/A                                     | Ramp inside XWalk1?   | N/A  | N/A                    | Ramp inside XWalk2?         | N/A  |
|                                         | Road Slope (%)        | N/A  | N/A                    | Clear Space?                | N/A  |
|                                         | Road X Slope (%)      | N/A  | N/A                    | Clear Space to XWalk (in)   | N/A  |
| N/A                                     | Any Obstructions?     | N/A  | N/A                    | Storm Grate/Utility Hazard? | N/A  |
|                                         | Obstruction Type      |      |                        | Storm Grate/Utility Type    |      |
|                                         |                       | N/A  |                        |                             | N/A  |
|                                         |                       |      | Yes                    | Surface Condition? (G/P)    | Good |
|                                         |                       |      |                        |                             |      |