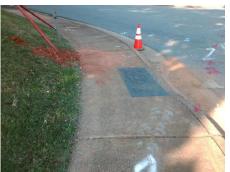

## Access Compliance Report Public Rights-of-Way (Curb Ramps)

Intersection ID: 14403 Main Street: ALBEMARLE\_RD Cross Street: ORCHARD\_RIDGE\_DR Location: SE

ADA ID: 0D18CEB71572 Ramp Type: Perp Initial Pass/Fail: Fail Overall Compliance: No Severity Score: 12.5

## Field Measurements/Component Compliance

Street 1 Name ORCHARD RIDGE DR
Stop Condition-Street 2 StopSign
Street 2 Name N/A
Stop Condition-Street 1 N/A

Total Cost: \$ 1850.00

| Fleid Measurements/Component Compliance |                       |      |                        |                             |      |
|-----------------------------------------|-----------------------|------|------------------------|-----------------------------|------|
| Compliance Description                  |                       | Data | Compliance Description |                             | Data |
| N/A                                     | Ramp Length (in)      | 60.0 | No                     | Ramp Slope (%)              | 8.5  |
| Yes                                     | Ramp Width (in)       | 48.0 | Yes                    | Ramp XSlope (%)             | 0.8  |
| N/A                                     | Flare Type LT         | N/A  | N/A                    | Flare Type RT               | N/A  |
| N/A                                     | Flare Slope LT (%)    | N/A  | N/A                    | Flare Slope RT (%)          | N/A  |
| N/A                                     | Flare Traversable LT? | N/A  | N/A                    | Flare Traversable RT?       | N/A  |
| N/A                                     | Landing Length (in)   | N/A  | N/A                    | DWS Provided?               | N/A  |
| N/A                                     | Landing Width (in)    | N/A  | N/A                    | DWS Contrast?               | N/A  |
| N/A                                     | Landing Slope (%)     | N/A  | N/A                    | DWS Length (in)             | N/A  |
| N/A                                     | Landing X Slope (%)   | N/A  | N/A                    | DWS Full Width?             | N/A  |
| N/A                                     | Landing Curb? (Y/N)   | N/A  | N/A                    | DWS Offset (in)             | N/A  |
| N/A                                     | Shared Landing?       | N/A  |                        |                             |      |
| N/A                                     | Gutter Ponding?       | N/A  | N/A                    | Gutter Slope (%)            | N/A  |
| N/A                                     | Gutter Lip Ht (in)    | N/A  | N/A                    | Gutter X Slope (%)          | N/A  |
| N/A                                     | Painted X Walk1?      | No   | N/A                    | Painted X Walk2?            | N/A  |
|                                         | X Walk 1 Direction    | To W |                        | X Walk 2 Direction          | N/A  |
| N/A                                     | X Walk 1 Width (in)   | N/A  | N/A                    | X Walk 2 Width (in)         | N/A  |
|                                         | X Walk 1 Slope (%)    | 2.0  |                        | X Walk 2 Slope (%)          | N/A  |
|                                         | X Walk 1 X Slope (%)  | 0.3  |                        | X Walk 2 X Slope (%)        | N/A  |
| N/A                                     | Ramp inside XWalk1?   | N/A  | N/A                    | Ramp inside XWalk2?         | N/A  |
|                                         | Road Slope (%)        | N/A  | N/A                    | Clear Space?                | N/A  |
|                                         | Road X Slope (%)      | N/A  | N/A                    | Clear Space to XWalk (in)   | N/A  |
| N/A                                     | Any Obstructions?     | N/A  | N/A                    | Storm Grate/Utility Hazard? | N/A  |
|                                         | Obstruction Type      |      |                        | Storm Grate/Utility Type    |      |
|                                         |                       | N/A  |                        |                             | N/A  |
|                                         |                       |      | Yes                    | Surface Condition? (G/P)    | Good |
|                                         |                       |      |                        |                             |      |