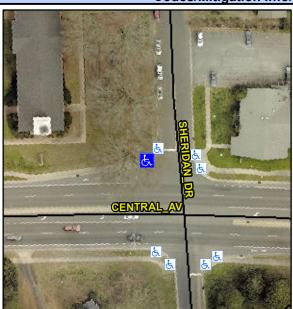

## Access Compliance Report Public Rights-of-Way (Curb Ramps)

Intersection ID: 13818Main Street: CENTRAL\_AVCross Street: SHERIDAN\_DRLocation:NWADA ID: 0D1F7BDB3982Ramp Type: PerpInitial Pass/Fail: FailOverall Compliance: NoSeverity Score: 36.25