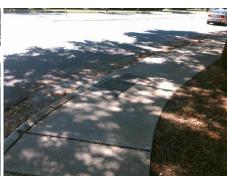

N/A

| Possible Solutions:           | 9 |  |  |
|-------------------------------|---|--|--|
| Remove & Replace Entire Ramp. |   |  |  |
|                               | ı |  |  |
|                               | ı |  |  |
|                               | I |  |  |
|                               | I |  |  |
|                               | I |  |  |
| Surveyor Notes:               | ı |  |  |
| N/A                           | I |  |  |
|                               | ı |  |  |
|                               |   |  |  |
|                               |   |  |  |
| PROW/ADA:                     |   |  |  |
| Not Found, R304.5.1, R304.5.3 | ı |  |  |
|                               | I |  |  |
|                               |   |  |  |
|                               |   |  |  |
|                               |   |  |  |
|                               |   |  |  |
|                               | I |  |  |
|                               |   |  |  |

Total Cost:

1850.00

| Field Measurements/Component Compliance |                       |      |      |                             |      |  |
|-----------------------------------------|-----------------------|------|------|-----------------------------|------|--|
| Compliance Description Date             |                       | Data | Comp | liance Description          | Data |  |
| N/A                                     | Ramp Length (in)      | 60.0 | Yes  | Ramp Slope (%)              | 6.5  |  |
| No                                      | Ramp Width (in)       | 31.0 | No   | Ramp XSlope (%)             | 2.3  |  |
| N/A                                     | Flare Type LT         | N/A  | N/A  | Flare Type RT               | N/A  |  |
| N/A                                     | Flare Slope LT (%)    | N/A  | N/A  | Flare Slope RT (%)          | N/A  |  |
| N/A                                     | Flare Traversable LT? | N/A  | N/A  | Flare Traversable RT?       | N/A  |  |
| N/A                                     | Landing Length (in)   | N/A  | N/A  | DWS Provided?               | N/A  |  |
| N/A                                     | Landing Width (in)    | N/A  | N/A  | DWS Contrast?               | N/A  |  |
| N/A                                     | Landing Slope (%)     | N/A  | N/A  | DWS Length (in)             | N/A  |  |
| N/A                                     | Landing X Slope (%)   | N/A  | N/A  | DWS Full Width?             | N/A  |  |
| N/A                                     | Landing Curb? (Y/N)   | N/A  | N/A  | DWS Offset (in)             | N/A  |  |
| N/A                                     | Shared Landing?       | N/A  |      |                             |      |  |
| N/A                                     | Gutter Ponding?       | N/A  | N/A  | Gutter Slope (%)            | N/A  |  |
| N/A                                     | Gutter Lip Ht (in)    | N/A  | N/A  | Gutter X Slope (%)          | N/A  |  |
| N/A                                     | Painted X Walk1?      | No   | N/A  | Painted X Walk2?            | N/A  |  |
|                                         | X Walk 1 Direction    | To S |      | X Walk 2 Direction          | N/A  |  |
| N/A                                     | X Walk 1 Width (in)   | N/A  | N/A  | X Walk 2 Width (in)         | N/A  |  |
|                                         | X Walk 1 Slope (%)    | 0.6  |      | X Walk 2 Slope (%)          | N/A  |  |
|                                         | X Walk 1 X Slope (%)  | 1.4  |      | X Walk 2 X Slope (%)        | N/A  |  |
| N/A                                     | Ramp inside XWalk1?   | N/A  | N/A  | Ramp inside XWalk2?         | N/A  |  |
|                                         | Road Slope (%)        | N/A  | N/A  | Clear Space?                | N/A  |  |
|                                         | Road X Slope (%)      | N/A  | N/A  | Clear Space to XWalk (in)   | N/A  |  |
| N/A                                     | Any Obstructions?     | N/A  | N/A  | Storm Grate/Utility Hazard? | N/A  |  |
|                                         | Obstruction Type      |      |      | Storm Grate/Utility Type    |      |  |
|                                         |                       | N/A  |      |                             | N/A  |  |
|                                         |                       |      | Yes  | Surface Condition? (G/P)    | Good |  |